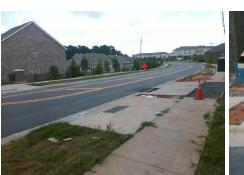

## Access Compliance Report Public Rights-of-Way (Curb Ramps)

| Intersection ID: 53631 Main St                                                                                  | Main Street: PROVIDENCE_RD_WEST |                                         | Cross Street: BEACON_VALLEY_ST             |       |                        | Location:                   | SE    |
|-----------------------------------------------------------------------------------------------------------------|---------------------------------|-----------------------------------------|--------------------------------------------|-------|------------------------|-----------------------------|-------|
| ADA ID: FC26771B15AC Ramp                                                                                       | Ramp Type: Perp                 |                                         | Initial Pass/Fail: Fail Overall Compliance |       |                        | o Severity Score:           | 21.25 |
| Codes/Mitigation Info/Possible Solution                                                                         |                                 | Field Measurements/Component Compliance |                                            |       |                        |                             |       |
|                                                                                                                 | Possible Solutions:             | Compliance Description Data             |                                            |       | Compliance Description |                             | Data  |
|                                                                                                                 | Remove & Replace Entire Ramp.   | N/A                                     | Ramp Length (in)                           | 97.0  | No                     | Ramp Slope (%)              | 8.7   |
|                                                                                                                 |                                 | No                                      | Ramp Width (in)                            | 47.0  | Yes                    | Ramp XSlope (%)             | 0.5   |
|                                                                                                                 |                                 | N/A                                     | Flare Type LT                              | N/A   | N/A                    | Flare Type RT               | N/A   |
|                                                                                                                 |                                 | N/A                                     | Flare Slope LT (%)                         | N/A   | N/A                    | Flare Slope RT (%)          | N/A   |
|                                                                                                                 |                                 | N/A                                     | Flare Traversable LT?                      | N/A   | N/A                    | Flare Traversable RT?       | N/A   |
| A CONTRACT OF A CONTRACT                                                                                        |                                 | N/A                                     | Landing Length (in)                        | N/A   | N/A                    | DWS Provided?               | N/A   |
| A THE AND A | Surveyor Notes:                 | N/A                                     | Landing Width (in)                         | N/A   | N/A                    | DWS Contrast?               | N/A   |
| E. Do                                                                                                           | N/A                             | N/A                                     | Landing Slope (%)                          | N/A   | N/A                    | DWS Length (in)             | N/A   |
| A CONTRACT OF CONTRACT                                                                                          |                                 | N/A                                     | Landing X Slope (%)                        | N/A   | N/A                    | DWS Full Width?             | N/A   |
| An and an and a second                                                                                          |                                 | N/A                                     | Landing Curb? (Y/N)                        | N/A   | N/A                    | DWS Offset (in)             | N/A   |
| ATTACK MALL                                                                                                     | 2                               | N/A                                     | Shared Landing?                            | N/A   |                        |                             |       |
|                                                                                                                 | PROW/ADA:                       | N/A                                     | Gutter Ponding?                            | N/A   | N/A                    | Gutter Slope (%)            | N/A   |
| And I and I and                                                                                                 | Not Found, R304.5.1, R304.2.2   | N/A                                     | Gutter Lip Ht (in)                         | N/A   | N/A                    | Gutter X Slope (%)          | N/A   |
| The second second                                                                                               | ······, ······                  | N/A                                     | Painted X Walk1?                           | No    | N/A                    | Painted X Walk2?            | N/A   |
|                                                                                                                 |                                 |                                         | X Walk 1 Direction                         | To NE |                        | X Walk 2 Direction          | N/A   |
|                                                                                                                 |                                 | N/A                                     | X Walk 1 Width (in)                        | N/A   | N/A                    | X Walk 2 Width (in)         | N/A   |
| Street 1 Name PROVIDENCE RD WEST                                                                                | _                               |                                         | X Walk 1 Slope (%)                         | 0.6   |                        | X Walk 2 Slope (%)          | N/A   |
| Stop Condition-Street 2 None                                                                                    |                                 |                                         | X Walk 1 X Slope (%)                       | 0.8   |                        | X Walk 2 X Slope (%)        | N/A   |
| Street 2 Name N/A                                                                                               |                                 | N/A                                     | Ramp inside XWalk1?                        | N/A   | N/A                    | Ramp inside XWalk2?         | N/A   |
| Stop Condition-Street 1 N/A                                                                                     |                                 |                                         | Road Slope (%)                             | N/A   | N/A                    | Clear Space?                | N/A   |
|                                                                                                                 |                                 |                                         | Road X Slope (%)                           | N/A   | N/A                    | Clear Space to XWalk (in)   | N/A   |
|                                                                                                                 |                                 | N/A                                     | Any Obstructions?                          | N/A   | N/A                    | Storm Grate/Utility Hazard? | N/A   |
|                                                                                                                 | Total Cost: \$ 1                | 850.00                                  | Obstruction Type                           |       |                        | Storm Grate/Utility Type    |       |
|                                                                                                                 |                                 |                                         |                                            | N/A   |                        |                             | N/A   |