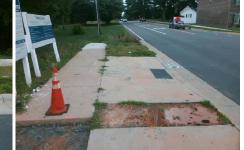

## Access Compliance Report Public Rights-of-Way (Curb Ramps)

| Intersection ID: 53631 Main St                                                                                  | Main Street: PROVIDENCE_RD_WEST |                                         | Cross Street: BEACON_VALLEY_ST             |       |                        | Location:                   | SE    |
|-----------------------------------------------------------------------------------------------------------------|---------------------------------|-----------------------------------------|--------------------------------------------|-------|------------------------|-----------------------------|-------|
| ADA ID: FC26771B15AC Ramp                                                                                       | Ramp Type: Perp                 |                                         | Initial Pass/Fail: Fail Overall Compliance |       |                        | o Severity Score:           | 21.25 |
| Codes/Mitigation Info/Possible Solution                                                                         |                                 | Field Measurements/Component Compliance |                                            |       |                        |                             |       |
|                                                                                                                 | Possible Solutions:             | Compliance Description Data             |                                            |       | Compliance Description |                             | Data  |
|                                                                                                                 | Remove & Replace Entire Ramp.   | N/A                                     | Ramp Length (in)                           | 97.0  | No                     | Ramp Slope (%)              | 8.7   |
|                                                                                                                 |                                 | No                                      | Ramp Width (in)                            | 47.0  | Yes                    | Ramp XSlope (%)             | 0.5   |
|                                                                                                                 |                                 | N/A                                     | Flare Type LT                              | N/A   | N/A                    | Flare Type RT               | N/A   |
|                                                                                                                 |                                 | N/A                                     | Flare Slope LT (%)                         | N/A   | N/A                    | Flare Slope RT (%)          | N/A   |
|                                                                                                                 |                                 | N/A                                     | Flare Traversable LT?                      | N/A   | N/A                    | Flare Traversable RT?       | N/A   |
| A CONTRACT OF A CONTRACT                                                                                        |                                 | N/A                                     | Landing Length (in)                        | N/A   | N/A                    | DWS Provided?               | N/A   |
| A THE AND A | Surveyor Notes:                 | N/A                                     | Landing Width (in)                         | N/A   | N/A                    | DWS Contrast?               | N/A   |
| E. Do                                                                                                           | N/A                             | N/A                                     | Landing Slope (%)                          | N/A   | N/A                    | DWS Length (in)             | N/A   |
| A CONTRACT OF CONTRACT                                                                                          |                                 | N/A                                     | Landing X Slope (%)                        | N/A   | N/A                    | DWS Full Width?             | N/A   |
| An and an and a second                                                                                          |                                 | N/A                                     | Landing Curb? (Y/N)                        | N/A   | N/A                    | DWS Offset (in)             | N/A   |
| ATTACK MALL                                                                                                     | 2                               | N/A                                     | Shared Landing?                            | N/A   |                        |                             |       |
|                                                                                                                 | PROW/ADA:                       | N/A                                     | Gutter Ponding?                            | N/A   | N/A                    | Gutter Slope (%)            | N/A   |
| And I and I and                                                                                                 | Not Found, R304.5.1, R304.2.2   | N/A                                     | Gutter Lip Ht (in)                         | N/A   | N/A                    | Gutter X Slope (%)          | N/A   |
| The second second                                                                                               | ······, ······                  | N/A                                     | Painted X Walk1?                           | No    | N/A                    | Painted X Walk2?            | N/A   |
|                                                                                                                 |                                 |                                         | X Walk 1 Direction                         | To NE |                        | X Walk 2 Direction          | N/A   |
|                                                                                                                 |                                 | N/A                                     | X Walk 1 Width (in)                        | N/A   | N/A                    | X Walk 2 Width (in)         | N/A   |
| Street 1 Name PROVIDENCE RD WEST                                                                                | _                               |                                         | X Walk 1 Slope (%)                         | 0.6   |                        | X Walk 2 Slope (%)          | N/A   |
| Stop Condition-Street 2 None                                                                                    |                                 |                                         | X Walk 1 X Slope (%)                       | 0.8   |                        | X Walk 2 X Slope (%)        | N/A   |
| Street 2 Name N/A                                                                                               |                                 | N/A                                     | Ramp inside XWalk1?                        | N/A   | N/A                    | Ramp inside XWalk2?         | N/A   |
| Stop Condition-Street 1 N/A                                                                                     |                                 |                                         | Road Slope (%)                             | N/A   | N/A                    | Clear Space?                | N/A   |
|                                                                                                                 |                                 |                                         | Road X Slope (%)                           | N/A   | N/A                    | Clear Space to XWalk (in)   | N/A   |
|                                                                                                                 |                                 | N/A                                     | Any Obstructions?                          | N/A   | N/A                    | Storm Grate/Utility Hazard? | N/A   |
|                                                                                                                 | Total Cost: \$ 1                | 850.00                                  | Obstruction Type                           |       |                        | Storm Grate/Utility Type    |       |
|                                                                                                                 |                                 |                                         |                                            | N/A   |                        |                             | N/A   |