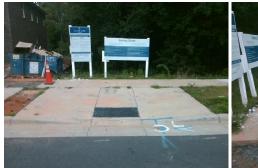

## Access Compliance Report Public Rights-of-Way (Curb Ramps)

| Intersection ID: 53631 Main St                                                                                  | Main Street: PROVIDENCE_RD_WEST |                                         | Cross Street: BEACON_VALLEY_ST             |       |                        | Location:                   | SE    |
|-----------------------------------------------------------------------------------------------------------------|---------------------------------|-----------------------------------------|--------------------------------------------|-------|------------------------|-----------------------------|-------|
| ADA ID: FC26771B15AC Ramp                                                                                       | Ramp Type: Perp                 |                                         | Initial Pass/Fail: Fail Overall Compliance |       |                        | o Severity Score:           | 21.25 |
| Codes/Mitigation Info/Possible Solution                                                                         |                                 | Field Measurements/Component Compliance |                                            |       |                        |                             |       |
|                                                                                                                 | Possible Solutions:             | Compliance Description Data             |                                            |       | Compliance Description |                             | Data  |
|                                                                                                                 | Remove & Replace Entire Ramp.   | N/A                                     | Ramp Length (in)                           | 97.0  | No                     | Ramp Slope (%)              | 8.7   |
|                                                                                                                 |                                 | No                                      | Ramp Width (in)                            | 47.0  | Yes                    | Ramp XSlope (%)             | 0.5   |
|                                                                                                                 |                                 | N/A                                     | Flare Type LT                              | N/A   | N/A                    | Flare Type RT               | N/A   |
|                                                                                                                 |                                 | N/A                                     | Flare Slope LT (%)                         | N/A   | N/A                    | Flare Slope RT (%)          | N/A   |
|                                                                                                                 |                                 | N/A                                     | Flare Traversable LT?                      | N/A   | N/A                    | Flare Traversable RT?       | N/A   |
| A CONTRACT OF A CONTRACT                                                                                        |                                 | N/A                                     | Landing Length (in)                        | N/A   | N/A                    | DWS Provided?               | N/A   |
| A THE AND A | Surveyor Notes:                 | N/A                                     | Landing Width (in)                         | N/A   | N/A                    | DWS Contrast?               | N/A   |
| E. Do                                                                                                           | N/A                             | N/A                                     | Landing Slope (%)                          | N/A   | N/A                    | DWS Length (in)             | N/A   |
| A CONTRACT OF CONTRACT                                                                                          |                                 | N/A                                     | Landing X Slope (%)                        | N/A   | N/A                    | DWS Full Width?             | N/A   |
| An and an and a second                                                                                          |                                 | N/A                                     | Landing Curb? (Y/N)                        | N/A   | N/A                    | DWS Offset (in)             | N/A   |
| ATTACK MALL                                                                                                     | 2                               | N/A                                     | Shared Landing?                            | N/A   |                        |                             |       |
|                                                                                                                 | PROW/ADA:                       | N/A                                     | Gutter Ponding?                            | N/A   | N/A                    | Gutter Slope (%)            | N/A   |
| And I and I and                                                                                                 | Not Found, R304.5.1, R304.2.2   | N/A                                     | Gutter Lip Ht (in)                         | N/A   | N/A                    | Gutter X Slope (%)          | N/A   |
| The second second                                                                                               | ······, ······                  | N/A                                     | Painted X Walk1?                           | No    | N/A                    | Painted X Walk2?            | N/A   |
|                                                                                                                 |                                 |                                         | X Walk 1 Direction                         | To NE |                        | X Walk 2 Direction          | N/A   |
|                                                                                                                 |                                 | N/A                                     | X Walk 1 Width (in)                        | N/A   | N/A                    | X Walk 2 Width (in)         | N/A   |
| Street 1 Name PROVIDENCE RD WEST                                                                                | _                               |                                         | X Walk 1 Slope (%)                         | 0.6   |                        | X Walk 2 Slope (%)          | N/A   |
| Stop Condition-Street 2 None                                                                                    |                                 |                                         | X Walk 1 X Slope (%)                       | 0.8   |                        | X Walk 2 X Slope (%)        | N/A   |
| Street 2 Name N/A                                                                                               |                                 | N/A                                     | Ramp inside XWalk1?                        | N/A   | N/A                    | Ramp inside XWalk2?         | N/A   |
| Stop Condition-Street 1 N/A                                                                                     |                                 |                                         | Road Slope (%)                             | N/A   | N/A                    | Clear Space?                | N/A   |
|                                                                                                                 |                                 |                                         | Road X Slope (%)                           | N/A   | N/A                    | Clear Space to XWalk (in)   | N/A   |
|                                                                                                                 |                                 | N/A                                     | Any Obstructions?                          | N/A   | N/A                    | Storm Grate/Utility Hazard? | N/A   |
|                                                                                                                 | Total Cost: \$ 1                | 850.00                                  | Obstruction Type                           |       |                        | Storm Grate/Utility Type    |       |
|                                                                                                                 |                                 |                                         |                                            | N/A   |                        |                             | N/A   |