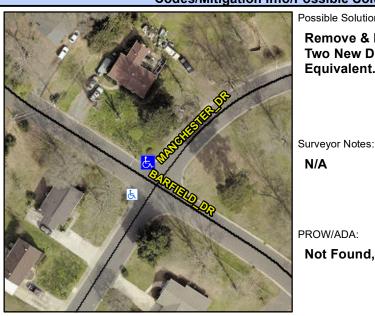

## **Access Compliance Report Public Rights-of-Way** (Curb Ramps)

Data

Intersection ID: 14831 Main Street: BARFIELD DR **Cross Street: MANCHESTER DR** Location: NW **Overall Compliance: No Severity Score:** 42.5 ADA ID: FC29D2D3F24D Ramp Type: BlendTrans1 Initial Pass/Fail: Fail

**BARFIELD DR** StopSign **MANCHESTER DR** None Possible Solutions: Remove & Replace Curb Ramp With Two New Directional Ramps or Equivalent.

N/A

PROW/ADA:

Not Found, R304.5.1, R304.5.3

Total Cost:

3200.00

Yes BlendTrans Slope (%) N/A Ramp Length (in) 48.0 4.2 No No Ramp Width (in) 35.0 BlendTrans XSlope (%) 7.8 N/A N/A Flare Type LT N/A Flare Type RT N/A N/A Flare Slope LT (%) N/A N/A Flare Slope RT (%) N/A N/A Flare Traversable LT? N/A N/A Flare Traversable RT? N/A N/A Landing Length (in) N/A N/A **DWS Provided?** N/A N/A Landing Width (in) N/A N/A **DWS Contrast?** N/A N/A N/A N/A Landing Slope (%) DWS Length (in) N/A N/A Landing X Slope (%) N/A N/A DWS Full Width? N/A N/A Landing Curb? (Y/N) N/A N/A DWS Offset (in) N/A N/A N/A Shared Landing? N/A **Gutter Ponding?** N/A N/A Gutter Slope (%) N/A N/A Gutter Lip Ht (in) N/A N/A Gutter X Slope (%) N/A N/A Painted X Walk1? No N/A Painted X Walk2? No X Walk 1 Direction To SW X Walk 2 Direction To SE N/A N/A X Walk 1 Width (in) X Walk 2 Width (in) X Walk 1 Slope (%) 10.9 X Walk 2 Slope (%) 3.4 X Walk 1 X Slope (%) 1.4 X Walk 2 X Slope (%) 7.5 N/A N/A Ramp inside XWalk2? N/A N/A Ramp inside XWalk1? Road Slope (%) 4.5 Clear Space? N/A Road X Slope (%) N/A Clear Space to XWalk (in) N/A 8.2 N/A N/A N/A Any Obstructions? Storm Grate/Utility Hazard? N/A **Obstruction Type** Storm Grate/Utility Type N/A N/A Yes Surface Condition? (G/P) Good No 10.6 Curb Slope (%)