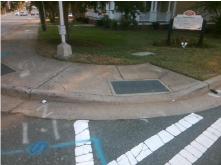

## Access Compliance Report Public Rights-of-Way (Curb Ramps)

Intersection ID: 12998 Main Street: 5TH\_ST Cross Street: MCDOWELL\_ST Location: E

ADA ID: FC2D119BF4E0 Ramp Type: Perp Initial Pass/Fail: Fail Overall Compliance: No Severity Score: 12.5

## Field Measurements/Component Compliance

Street 1 Name 5TH ST
Stop Condition-Street 2 Signal
Street 2 Name N/A
Stop Condition-Street 1 N/A

Total Cost: \$ 1850.00

| Compl | iance Description     | Data  | Compli | iance  | Description           | Data |
|-------|-----------------------|-------|--------|--------|-----------------------|------|
| N/A   | Ramp Length (in)      | 72.0  | Yes    | Ramp   | Slope (%)             | 6.4  |
| Yes   | Ramp Width (in)       | 54.0  | No     | Ramp   | XSlope (%)            | 6.0  |
| N/A   | Flare Type LT         | N/A   | N/A    | Flare  | Type RT               | N/A  |
| N/A   | Flare Slope LT (%)    | N/A   | N/A    | Flare  | Slope RT (%)          | N/A  |
| N/A   | Flare Traversable LT? | N/A   | N/A    | Flare  | Traversable RT?       | N/A  |
| N/A   | Landing Length (in)   | N/A   | N/A    | DWS    | Provided?             | N/A  |
| N/A   | Landing Width (in)    | N/A   | N/A    | DWS    | Contrast?             | N/A  |
| N/A   | Landing Slope (%)     | N/A   | N/A    | DWS    | Length (in)           | N/A  |
| N/A   | Landing X Slope (%)   | N/A   | N/A    | DWS    | Full Width?           | N/A  |
| N/A   | Landing Curb? (Y/N)   | N/A   | N/A    | DWS    | Offset (in)           | N/A  |
| N/A   | Shared Landing?       | N/A   |        |        |                       |      |
| N/A   | Gutter Ponding?       | N/A   | N/A    | Gutte  | r Slope (%)           | N/A  |
| N/A   | Gutter Lip Ht (in)    | N/A   | N/A    | Gutte  | r X Slope (%)         | N/A  |
| N/A   | Painted X Walk1?      | Yes   | N/A    | Painte | ed X Walk2?           | N/A  |
|       | X Walk 1 Direction    | To SW |        | X Wa   | lk 2 Direction        | N/A  |
| N/A   | X Walk 1 Width (in)   | 108.0 | N/A    | X Wa   | lk 2 Width (in)       | N/A  |
|       | X Walk 1 Slope (%)    | 1.4   |        | X Wa   | lk 2 Slope (%)        | N/A  |
|       | X Walk 1 X Slope (%)  | 2.5   |        | X Wa   | lk 2 X Slope (%)      | N/A  |
| N/A   | Ramp inside XWalk1?   | Yes   | N/A    | Ramp   | inside XWalk2?        | N/A  |
|       | Road Slope (%)        | N/A   | N/A    | Clear  | Space?                | N/A  |
|       | Road X Slope (%)      | N/A   | N/A    | Clear  | Space to XWalk (in)   | N/A  |
| N/A   | Any Obstructions?     | N/A   | N/A    | Storm  | Grate/Utility Hazard? | N/A  |
|       | Obstruction Type      |       |        | Storm  | Grate/Utility Type    |      |
|       |                       | N/A   |        |        |                       | N/A  |