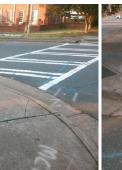

## Access Compliance Report Public Rights-of-Way (Curb Ramps)

Intersection ID: 12998 Main Street: 5TH\_ST Cross Street: MCDOWELL\_ST Location: E

ADA ID: FC2D119BF4E0 Ramp Type: Perp Initial Pass/Fail: Fail Overall Compliance: No Severity Score: 12.5

## Field Measurements/Component Compliance

Street 1 Name 5TH ST
Stop Condition-Street 2 Signal
Street 2 Name N/A
Stop Condition-Street 1 N/A

Total Cost: \$ 1850.00

| Compl | iance Description     | Data  | Compli | iance  | Description           | Data |
|-------|-----------------------|-------|--------|--------|-----------------------|------|
| N/A   | Ramp Length (in)      | 72.0  | Yes    | Ramp   | Slope (%)             | 6.4  |
| Yes   | Ramp Width (in)       | 54.0  | No     | Ramp   | XSlope (%)            | 6.0  |
| N/A   | Flare Type LT         | N/A   | N/A    | Flare  | Type RT               | N/A  |
| N/A   | Flare Slope LT (%)    | N/A   | N/A    | Flare  | Slope RT (%)          | N/A  |
| N/A   | Flare Traversable LT? | N/A   | N/A    | Flare  | Traversable RT?       | N/A  |
| N/A   | Landing Length (in)   | N/A   | N/A    | DWS    | Provided?             | N/A  |
| N/A   | Landing Width (in)    | N/A   | N/A    | DWS    | Contrast?             | N/A  |
| N/A   | Landing Slope (%)     | N/A   | N/A    | DWS    | Length (in)           | N/A  |
| N/A   | Landing X Slope (%)   | N/A   | N/A    | DWS    | Full Width?           | N/A  |
| N/A   | Landing Curb? (Y/N)   | N/A   | N/A    | DWS    | Offset (in)           | N/A  |
| N/A   | Shared Landing?       | N/A   |        |        |                       |      |
| N/A   | Gutter Ponding?       | N/A   | N/A    | Gutte  | r Slope (%)           | N/A  |
| N/A   | Gutter Lip Ht (in)    | N/A   | N/A    | Gutte  | r X Slope (%)         | N/A  |
| N/A   | Painted X Walk1?      | Yes   | N/A    | Painte | ed X Walk2?           | N/A  |
|       | X Walk 1 Direction    | To SW |        | X Wa   | lk 2 Direction        | N/A  |
| N/A   | X Walk 1 Width (in)   | 108.0 | N/A    | X Wa   | lk 2 Width (in)       | N/A  |
|       | X Walk 1 Slope (%)    | 1.4   |        | X Wa   | lk 2 Slope (%)        | N/A  |
|       | X Walk 1 X Slope (%)  | 2.5   |        | X Wa   | lk 2 X Slope (%)      | N/A  |
| N/A   | Ramp inside XWalk1?   | Yes   | N/A    | Ramp   | inside XWalk2?        | N/A  |
|       | Road Slope (%)        | N/A   | N/A    | Clear  | Space?                | N/A  |
|       | Road X Slope (%)      | N/A   | N/A    | Clear  | Space to XWalk (in)   | N/A  |
| N/A   | Any Obstructions?     | N/A   | N/A    | Storm  | Grate/Utility Hazard? | N/A  |
|       | Obstruction Type      |       |        | Storm  | Grate/Utility Type    |      |
|       |                       | N/A   |        |        |                       | N/A  |