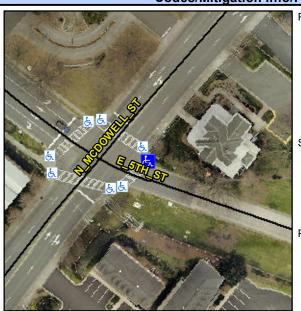

## Access Compliance Report Public Rights-of-Way (Curb Ramps)

Intersection ID: 12998 Main Street: 5TH\_ST Cross Street: MCDOWELL\_ST Location: E

ADA ID: FC2D119BF4E0 Ramp Type: Perp Initial Pass/Fail: Fail Overall Compliance: No Severity Score: 12.5

## Field Measurements/Component Compliance

Street 1 Name 5TH ST
Stop Condition-Street 2 Signal
Street 2 Name N/A
Stop Condition-Street 1 N/A

Total Cost: \$ 1850.00

| Compl | iance Description     | Data  | Compli | iance  | Description           | Data |
|-------|-----------------------|-------|--------|--------|-----------------------|------|
| N/A   | Ramp Length (in)      | 72.0  | Yes    | Ramp   | Slope (%)             | 6.4  |
| Yes   | Ramp Width (in)       | 54.0  | No     | Ramp   | XSlope (%)            | 6.0  |
| N/A   | Flare Type LT         | N/A   | N/A    | Flare  | Type RT               | N/A  |
| N/A   | Flare Slope LT (%)    | N/A   | N/A    | Flare  | Slope RT (%)          | N/A  |
| N/A   | Flare Traversable LT? | N/A   | N/A    | Flare  | Traversable RT?       | N/A  |
| N/A   | Landing Length (in)   | N/A   | N/A    | DWS    | Provided?             | N/A  |
| N/A   | Landing Width (in)    | N/A   | N/A    | DWS    | Contrast?             | N/A  |
| N/A   | Landing Slope (%)     | N/A   | N/A    | DWS    | Length (in)           | N/A  |
| N/A   | Landing X Slope (%)   | N/A   | N/A    | DWS    | Full Width?           | N/A  |
| N/A   | Landing Curb? (Y/N)   | N/A   | N/A    | DWS    | Offset (in)           | N/A  |
| N/A   | Shared Landing?       | N/A   |        |        |                       |      |
| N/A   | Gutter Ponding?       | N/A   | N/A    | Gutte  | r Slope (%)           | N/A  |
| N/A   | Gutter Lip Ht (in)    | N/A   | N/A    | Gutte  | r X Slope (%)         | N/A  |
| N/A   | Painted X Walk1?      | Yes   | N/A    | Painte | ed X Walk2?           | N/A  |
|       | X Walk 1 Direction    | To SW |        | X Wa   | lk 2 Direction        | N/A  |
| N/A   | X Walk 1 Width (in)   | 108.0 | N/A    | X Wa   | lk 2 Width (in)       | N/A  |
|       | X Walk 1 Slope (%)    | 1.4   |        | X Wa   | lk 2 Slope (%)        | N/A  |
|       | X Walk 1 X Slope (%)  | 2.5   |        | X Wa   | lk 2 X Slope (%)      | N/A  |
| N/A   | Ramp inside XWalk1?   | Yes   | N/A    | Ramp   | inside XWalk2?        | N/A  |
|       | Road Slope (%)        | N/A   | N/A    | Clear  | Space?                | N/A  |
|       | Road X Slope (%)      | N/A   | N/A    | Clear  | Space to XWalk (in)   | N/A  |
| N/A   | Any Obstructions?     | N/A   | N/A    | Storm  | Grate/Utility Hazard? | N/A  |
|       | Obstruction Type      |       |        | Storm  | Grate/Utility Type    |      |
|       |                       | N/A   |        |        |                       | N/A  |