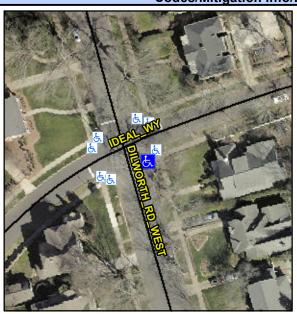

## **Access Compliance Report Public Rights-of-Way** (Curb Ramps)

Data

7.2

2.7

N/A

Intersection ID: 15174 Main Street: DILWORTH RD WEST **Cross Street: IDEAL WY** Location: SE Initial Pass/Fail: Fail **Overall Compliance: No Severity Score:** 1.25 **ADA ID: FC2D5786B00B** Ramp Type: Perp