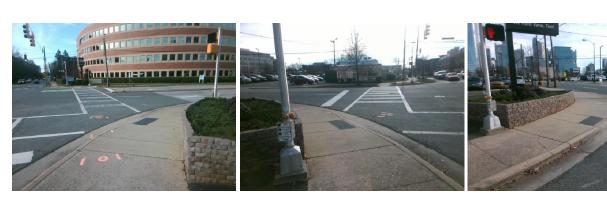

## Access Compliance Report Public Rights-of-Way (Curb Ramps)

| Intersection ID: 13156 Main Street: S_TRYON_ST Cross Street: W_CARSON_BV |                                                                              |            |                                                |                       |       |                             | Location:                   | N     |
|--------------------------------------------------------------------------|------------------------------------------------------------------------------|------------|------------------------------------------------|-----------------------|-------|-----------------------------|-----------------------------|-------|
|                                                                          |                                                                              |            |                                                |                       |       |                             |                             |       |
| ADA ID: FC334A177406 Ramp Type: PerpDiag                                 |                                                                              | Initial Pa | Initial Pass/Fail: Fail Overall Compliance: No |                       |       |                             | <b>Severity Score</b> :     | 21.25 |
| Codes/Mitigation Info/Possible Solution                                  |                                                                              |            | Field Measurements/Component Compliance        |                       |       |                             |                             |       |
|                                                                          | Possible Solutions:                                                          |            | Compliance Description                         |                       |       | ta Compliance Description D |                             |       |
|                                                                          | Remove & Replace Curb Ramp Wi<br>Two New Directional Ramps or<br>Equivalent. | /ith       | N/A                                            | Ramp Length (in)      | 85.0  | No                          | Ramp Slope (%)              | 9.0   |
|                                                                          |                                                                              |            | No                                             | Ramp Width (in)       | 40.5  | Yes                         | Ramp XSlope (%)             | 0.5   |
|                                                                          |                                                                              |            | N/A                                            | Flare Type LT         | N/A   | N/A                         | Flare Type RT               | N/A   |
|                                                                          |                                                                              |            | N/A                                            | Flare Slope LT (%)    | N/A   | N/A                         | Flare Slope RT (%)          | N/A   |
|                                                                          |                                                                              |            | N/A                                            | Flare Traversable LT? | N/A   | N/A                         | Flare Traversable RT?       | N/A   |
|                                                                          |                                                                              |            | N/A                                            | Landing Length (in)   | N/A   | N/A                         | DWS Provided?               | N/A   |
|                                                                          | Surveyor Notes:                                                              |            | N/A                                            | Landing Width (in)    | N/A   | N/A                         | DWS Contrast?               | N/A   |
|                                                                          | N/A                                                                          |            | N/A                                            | Landing Slope (%)     | N/A   | N/A                         | DWS Length (in)             | N/A   |
|                                                                          | 6                                                                            |            | N/A                                            | Landing X Slope (%)   | N/A   | N/A                         | DWS Full Width?             | N/A   |
|                                                                          |                                                                              |            | N/A                                            | Landing Curb? (Y/N)   | N/A   | N/A                         | DWS Offset (in)             | N/A   |
|                                                                          |                                                                              |            | N/A                                            | Shared Landing?       | N/A   |                             |                             |       |
| E E                                                                      | PROW/ADA:                                                                    |            | N/A                                            | Gutter Ponding?       | N/A   | N/A                         | Gutter Slope (%)            | N/A   |
|                                                                          | Not Found, R304.5.1, R304.2.2                                                |            | N/A                                            | Gutter Lip Ht (in)    | N/A   | N/A                         | Gutter X Slope (%)          | N/A   |
|                                                                          |                                                                              |            | N/A                                            | Painted X Walk1?      | Yes   | N/A                         | Painted X Walk2?            | Yes   |
|                                                                          |                                                                              |            |                                                | X Walk 1 Direction    | To SW |                             | X Walk 2 Direction          | To SE |
|                                                                          |                                                                              |            | N/A                                            | X Walk 1 Width (in)   | 100.0 | N/A                         | X Walk 2 Width (in)         | 111.0 |
| Street 1 Name E CARSON BV                                                |                                                                              |            |                                                | X Walk 1 Slope (%)    | 2.0   |                             | X Walk 2 Slope (%)          | 0.6   |
| Stop Condition-Street 2 Signal                                           |                                                                              |            |                                                | X Walk 1 X Slope (%)  | 0.9   |                             | X Walk 2 X Slope (%)        | 0.0   |
| Street 2 Name S TRYON ST                                                 |                                                                              |            | N/A                                            | Ramp inside XWalk1?   | Yes   | N/A                         | Ramp inside XWalk2?         | Yes   |
| Stop Condition-Street 1 Signal                                           |                                                                              |            |                                                | Road Slope (%)        | 1.5   | N/A                         | Clear Space?                | N/A   |
|                                                                          |                                                                              |            |                                                | Road X Slope (%)      | 1.6   | N/A                         | Clear Space to XWalk (in)   | N/A   |
|                                                                          |                                                                              |            | N/A                                            | Any Obstructions?     | N/A   | N/A                         | Storm Grate/Utility Hazard? | N/A   |
|                                                                          | Total Cost: \$ 32                                                            | 200.00     |                                                | Obstruction Type      |       |                             | Storm Grate/Utility Type    |       |
|                                                                          |                                                                              |            |                                                |                       | N/A   |                             |                             | N/A   |