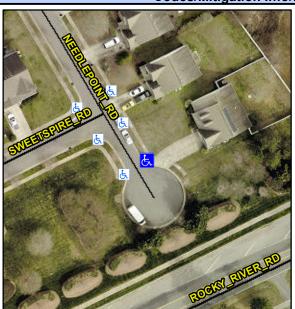

## Access Compliance Report Public Rights-of-Way (Curb Ramps)

Intersection ID: 10018082Main Street:NEEDLEPOINT\_RDCross Street:N/ALocation:NADA ID: FC470231CBC2Ramp Type:BlendTrans1Initial Pass/Fail:FailOverall Compliance:NoSeverity Score:10

## Field Measurements/Component Compliance

Street 1 Name

Stop Condition-Street 1

Street 2 Name

NEEDLEPOINT RD

None

N/A

Stop Condition-Street 2