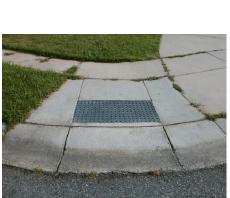

N/A

Remove & Replace Curb Ramp With Two New Directional Ramps or Equivalent.

Surveyor Notes: **N/A** 

Possible Solutions:

PROW/ADA:

Not Found, R304.5.1

Total Cost:

3200.00