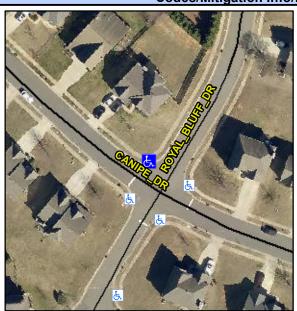

## Access Compliance Report Public Rights-of-Way (Curb Ramps)

Intersection ID: 29963 Main Street: CANIPE\_DR Cross Street: ROYAL\_BLUFF\_DR Location: N

ADA ID: FC6342ADE86A Ramp Type: PerpDiag Initial Pass/Fail: Fail Overall Compliance: No Severity Score: 8.75

## Field Measurements/Component Compliance

Street 1 Name
Stop Condition-Street 2
Street 2 Name
Stop Condition-Street 1

CANIPE DR StopSign ROYAL BLUFF DR StopSign Possible Solutions:

Remove & Replace Curb Ramp With Two New Directional Ramps or Equivalent.