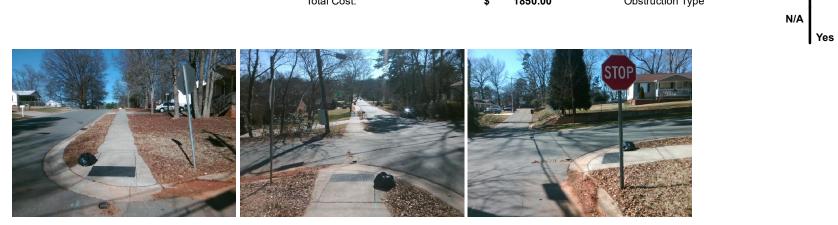

## Access Compliance Report Public Rights-of-Way (Curb Ramps)

| Intersection ID: 11550                  | Main Street: JOY_ST |                         |         |                                                | Street.                | WILSON_AV             | Location: | NE                          |                             |      |
|-----------------------------------------|---------------------|-------------------------|---------|------------------------------------------------|------------------------|-----------------------|-----------|-----------------------------|-----------------------------|------|
|                                         |                     |                         |         |                                                |                        |                       |           |                             |                             |      |
| ADA ID: FC655078CCFB Ramp Type: Perp    |                     |                         | Initial | Initial Pass/Fail: Fail Overall Compliance: No |                        |                       |           | o Severity Score:           | 26.25                       |      |
| Codes/Mitigation Info/Possible Solution |                     |                         |         | Field Measurements/Component Compliance        |                        |                       |           |                             |                             |      |
|                                         |                     | Possible Solutions:     |         |                                                | Compliance Description |                       |           | Data Compliance Description |                             |      |
| A ALLO PLANT S                          |                     | Remove & Replace Enti   | re Ram  | р.                                             | N/A                    | Ramp Length (in)      | 86.5      | No                          | Ramp Slope (%)              | 16.5 |
|                                         |                     |                         |         |                                                | Yes                    | Ramp Width (in)       | 48.5      | No                          | Ramp XSlope (%)             | 2.6  |
| 1 the stand                             | No.                 |                         |         |                                                | N/A                    | Flare Type LT         | N/A       | N/A                         | Flare Type RT               | N/A  |
|                                         | X                   |                         |         |                                                | N/A                    | Flare Slope LT (%)    | N/A       | N/A                         | Flare Slope RT (%)          | N/A  |
|                                         | 124                 |                         |         |                                                | N/A                    | Flare Traversable LT? | N/A       | N/A                         | Flare Traversable RT?       | N/A  |
|                                         | XX                  |                         |         |                                                | N/A                    | Landing Length (in)   | N/A       | N/A                         | DWS Provided?               | N/A  |
| T A PE                                  |                     | Surveyor Notes:         |         |                                                | N/A                    | Landing Width (in)    | N/A       | N/A                         | DWS Contrast?               | N/A  |
|                                         | N. Sand             | N/A                     |         |                                                | N/A                    | Landing Slope (%)     | N/A       | N/A                         | DWS Length (in)             | N/A  |
|                                         | 6                   |                         |         |                                                | N/A                    | Landing X Slope (%)   | N/A       | N/A                         | DWS Full Width?             | N/A  |
|                                         | A River             |                         |         |                                                | N/A                    | Landing Curb? (Y/N)   | N/A       | N/A                         | DWS Offset (in)             | N/A  |
| 130                                     | - And               |                         |         |                                                | N/A                    | Shared Landing?       | N/A       |                             |                             |      |
|                                         | A CAR               | PROW/ADA:               |         |                                                | N/A                    | Gutter Ponding?       | N/A       | N/A                         | Gutter Slope (%)            | N/A  |
|                                         |                     | Not Found, R304.2.2, R3 | 04.5.3  |                                                | N/A                    | Gutter Lip Ht (in)    | N/A       | N/A                         | Gutter X Slope (%)          | N/A  |
|                                         |                     |                         |         |                                                | N/A                    | Painted X Walk1?      | No        | N/A                         | Painted X Walk2?            | N/A  |
|                                         |                     |                         |         |                                                |                        | X Walk 1 Direction    | To S      |                             | X Walk 2 Direction          | N/A  |
| THE PT 13                               |                     |                         |         | N/A                                            | X Walk 1 Width (in)    | N/A                   | N/A       | X Walk 2 Width (in)         | N/A                         |      |
| Street 1 Name                           | JOY ST              |                         |         |                                                |                        | X Walk 1 Slope (%)    | 6.4       |                             | X Walk 2 Slope (%)          | N/A  |
| Stop Condition-Street 2                 | StopSign            |                         |         |                                                |                        | X Walk 1 X Slope (%)  | 2.0       |                             | X Walk 2 X Slope (%)        | N/A  |
| Street 2 Name                           | N/A                 |                         |         |                                                | N/A                    | Ramp inside XWalk1?   | N/A       | N/A                         | Ramp inside XWalk2?         | N/A  |
| Stop Condition-Street 1                 | N/A                 |                         |         |                                                |                        | Road Slope (%)        | N/A       | N/A                         | Clear Space?                | N/A  |
|                                         |                     |                         |         |                                                |                        | Road X Slope (%)      | N/A       | N/A                         | Clear Space to XWalk (in)   | N/A  |
|                                         |                     |                         |         |                                                | N/A                    | Any Obstructions?     | N/A       | N/A                         | Storm Grate/Utility Hazard? | N/A  |
|                                         |                     | Total Cost:             | \$      | 1850.00                                        |                        | Obstruction Type      |           |                             | Storm Grate/Utility Type    |      |
|                                         |                     |                         |         |                                                |                        |                       | N/A       |                             |                             | N/A  |