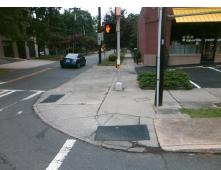

## **Access Compliance Report Public Rights-of-Way** (Curb Ramps)

Intersection ID: 14294 Main Street: EAST BV **Cross Street: EUCLID AV** Location: SW **Overall Compliance: No ADA ID: FC6DAC924547** Ramp Type: Directional1 Initial Pass/Fail: Fail **Severity Score:** 60

**Codes/Mitigation Info/Possible Solution** 

**EAST BV** Street 1 Name Signal Stop Condition-Street 1 Street 2 Name N/A Stop Condition-Street 2 N/A

Possible Solutions: Remove & Replace Entire Ramp. Surveyor Notes: N/A PROW/ADA: R304.5.1, R304.2.2, R304.5.3

Total Cost: 1600.00

| Field Measurements/Component Compliance |                       |       |      |                             |      |
|-----------------------------------------|-----------------------|-------|------|-----------------------------|------|
| Compliance Description                  |                       | Data  | Comp | liance Description          | Data |
| N/A                                     | Ramp Length (in)      | 56.0  | N/A  | Grade Break?                | N/A  |
| No                                      | Ramp Width (in)       | 30.0  | N/A  | Grade Break Slope (%)       | 0.0  |
| No                                      | Ramp Slope (%)        | 9.0   | N/A  | Grade Break XSlope (%)      | 0.0  |
| No                                      | Ramp XSlope (%)       | 5.8   |      |                             |      |
| N/A                                     | Flare Type LT         | N/A   | N/A  | Flare Type RT               | N/A  |
| N/A                                     | Flare Slope LT (%)    | N/A   | N/A  | Flare Slope RT (%)          | 0.0  |
| N/A                                     | Flare Traversable LT? | N/A   | N/A  | Flare Traversable RT?       | N/A  |
| N/A                                     | Landing Length (in)   | 0.0   | N/A  | DWS Provided?               | N/A  |
| N/A                                     | Landing Width (in)    | 0.0   | N/A  | DWS Contrast?               | N/A  |
| N/A                                     | Landing Slope (%)     | 0.0   | N/A  | DWS Length (in)             | N/A  |
| N/A                                     | Landing X Slope (%)   | 0.0   | N/A  | DWS Full Width?             | N/A  |
| N/A                                     | Landing Curb? (Y/N)   | N/A   | N/A  | DWS Offset LT (in)          | N/A  |
| N/A                                     | Shared Landing?       | N/A   | N/A  | DWS Offset RT (in)          | N/A  |
| N/A                                     | Gutter Ponding?       | 0.0   | N/A  | Gutter Slope (%)            | N/A  |
| N/A                                     | Gutter Lip Ht (in)    | 0.0   | N/A  | Gutter X Slope (%)          | N/A  |
| N/A                                     | Painted X Walk1?      | Yes   |      | Road Slope (%)              | 9.0  |
|                                         | X Walk 1 Direction    | To NE |      | Road X Slope (%)            | 0.2  |
|                                         | X Walk 1 Width (in)   | 113.0 |      | Clear Space?                | N/A  |
|                                         | X Walk 1 Slope (%)    | 9.0   | N/A  | Clear Space to XWalk (in)   | N/A  |
|                                         | X Walk 1 X Slope (%)  | 0.2   | N/A  | Storm Grate/Utility Hazard? | N/A  |
| N/A                                     | Ramp inside XWalk1?   | Yes   |      | Storm Grate/Utility Type    |      |
| N/A                                     | Any Obstructions?     | N/A   |      |                             | N/A  |
|                                         | Obstruction Type      |       | Yes  | Surface Condition? (G/P)    | Good |
|                                         |                       | N/A   | N/A  | Curb Slope (%)              | 2.9  |
|                                         |                       |       |      |                             |      |