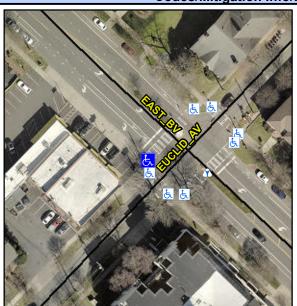

## **Access Compliance Report Public Rights-of-Way** (Curb Ramps)

Intersection ID: 14294 Main Street: EAST BV **Cross Street: EUCLID AV** Location: SW **Overall Compliance: No ADA ID: FC6DAC924547** Ramp Type: Directional1 Initial Pass/Fail: Fail **Severity Score:** 60

**Codes/Mitigation Info/Possible Solution** 

**EAST BV** Street 1 Name Signal Stop Condition-Street 1 Street 2 Name N/A Stop Condition-Street 2 N/A

Possible Solutions: Remove & Replace Entire Ramp. Surveyor Notes: N/A PROW/ADA: R304.5.1, R304.2.2, R304.5.3