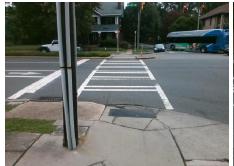

## **Access Compliance Report Public Rights-of-Way** (Curb Ramps)

Intersection ID: 14294 Main Street: EAST BV **Cross Street: EUCLID AV** Location: SW **Overall Compliance: No ADA ID: FC6DAC924547** Ramp Type: Directional1 Initial Pass/Fail: Fail **Severity Score:** 60

**Codes/Mitigation Info/Possible Solution** 

**EAST BV** Street 1 Name Signal Stop Condition-Street 1 Street 2 Name N/A Stop Condition-Street 2 N/A

Possible Solutions: Remove & Replace Entire Ramp. Surveyor Notes: N/A PROW/ADA: R304.5.1, R304.2.2, R304.5.3

Total Cost: 1600.00

| Field Measurements/Component Compliance |                       |       |      |                             |      |
|-----------------------------------------|-----------------------|-------|------|-----------------------------|------|
| Compliance Description                  |                       | Data  | Comp | liance Description          | Data |
| N/A                                     | Ramp Length (in)      | 56.0  | N/A  | Grade Break?                | N/A  |
| No                                      | Ramp Width (in)       | 30.0  | N/A  | Grade Break Slope (%)       | 0.0  |
| No                                      | Ramp Slope (%)        | 9.0   | N/A  | Grade Break XSlope (%)      | 0.0  |
| No                                      | Ramp XSlope (%)       | 5.8   |      |                             |      |
| N/A                                     | Flare Type LT         | N/A   | N/A  | Flare Type RT               | N/A  |
| N/A                                     | Flare Slope LT (%)    | N/A   | N/A  | Flare Slope RT (%)          | 0.0  |
| N/A                                     | Flare Traversable LT? | N/A   | N/A  | Flare Traversable RT?       | N/A  |
| N/A                                     | Landing Length (in)   | 0.0   | N/A  | DWS Provided?               | N/A  |
| N/A                                     | Landing Width (in)    | 0.0   | N/A  | DWS Contrast?               | N/A  |
| N/A                                     | Landing Slope (%)     | 0.0   | N/A  | DWS Length (in)             | N/A  |
| N/A                                     | Landing X Slope (%)   | 0.0   | N/A  | DWS Full Width?             | N/A  |
| N/A                                     | Landing Curb? (Y/N)   | N/A   | N/A  | DWS Offset LT (in)          | N/A  |
| N/A                                     | Shared Landing?       | N/A   | N/A  | DWS Offset RT (in)          | N/A  |
| N/A                                     | Gutter Ponding?       | 0.0   | N/A  | Gutter Slope (%)            | N/A  |
| N/A                                     | Gutter Lip Ht (in)    | 0.0   | N/A  | Gutter X Slope (%)          | N/A  |
| N/A                                     | Painted X Walk1?      | Yes   |      | Road Slope (%)              | 9.0  |
|                                         | X Walk 1 Direction    | To NE |      | Road X Slope (%)            | 0.2  |
|                                         | X Walk 1 Width (in)   | 113.0 |      | Clear Space?                | N/A  |
|                                         | X Walk 1 Slope (%)    | 9.0   | N/A  | Clear Space to XWalk (in)   | N/A  |
|                                         | X Walk 1 X Slope (%)  | 0.2   | N/A  | Storm Grate/Utility Hazard? | N/A  |
| N/A                                     | Ramp inside XWalk1?   | Yes   |      | Storm Grate/Utility Type    |      |
| N/A                                     | Any Obstructions?     | N/A   |      |                             | N/A  |
|                                         | Obstruction Type      |       | Yes  | Surface Condition? (G/P)    | Good |
|                                         |                       | N/A   | N/A  | Curb Slope (%)              | 2.9  |
|                                         |                       |       |      |                             |      |