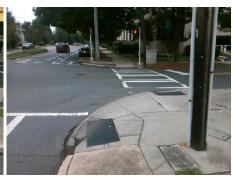

## **Access Compliance Report Public Rights-of-Way** (Curb Ramps)

Intersection ID: 14294 Main Street: EAST BV **Cross Street: EUCLID AV** Location: SW **Overall Compliance: No ADA ID: FC6DAC924547** Ramp Type: Directional1 Initial Pass/Fail: Fail **Severity Score:** 60

**Codes/Mitigation Info/Possible Solution** 

**EAST BV** Street 1 Name Signal Stop Condition-Street 1 Street 2 Name N/A Stop Condition-Street 2 N/A

Possible Solutions: Remove & Replace Entire Ramp. Surveyor Notes: N/A PROW/ADA: R304.5.1, R304.2.2, R304.5.3

Total Cost: 1600.00

| Field Measurements/Component Compliance |                       |       |      |                             |      |
|-----------------------------------------|-----------------------|-------|------|-----------------------------|------|
| Compliance Description                  |                       | Data  | Comp | liance Description          | Data |
| N/A                                     | Ramp Length (in)      | 56.0  | N/A  | Grade Break?                | N/A  |
| No                                      | Ramp Width (in)       | 30.0  | N/A  | Grade Break Slope (%)       | 0.0  |
| No                                      | Ramp Slope (%)        | 9.0   | N/A  | Grade Break XSlope (%)      | 0.0  |
| No                                      | Ramp XSlope (%)       | 5.8   |      |                             |      |
| N/A                                     | Flare Type LT         | N/A   | N/A  | Flare Type RT               | N/A  |
| N/A                                     | Flare Slope LT (%)    | N/A   | N/A  | Flare Slope RT (%)          | 0.0  |
| N/A                                     | Flare Traversable LT? | N/A   | N/A  | Flare Traversable RT?       | N/A  |
| N/A                                     | Landing Length (in)   | 0.0   | N/A  | DWS Provided?               | N/A  |
| N/A                                     | Landing Width (in)    | 0.0   | N/A  | DWS Contrast?               | N/A  |
| N/A                                     | Landing Slope (%)     | 0.0   | N/A  | DWS Length (in)             | N/A  |
| N/A                                     | Landing X Slope (%)   | 0.0   | N/A  | DWS Full Width?             | N/A  |
| N/A                                     | Landing Curb? (Y/N)   | N/A   | N/A  | DWS Offset LT (in)          | N/A  |
| N/A                                     | Shared Landing?       | N/A   | N/A  | DWS Offset RT (in)          | N/A  |
| N/A                                     | Gutter Ponding?       | 0.0   | N/A  | Gutter Slope (%)            | N/A  |
| N/A                                     | Gutter Lip Ht (in)    | 0.0   | N/A  | Gutter X Slope (%)          | N/A  |
| N/A                                     | Painted X Walk1?      | Yes   |      | Road Slope (%)              | 9.0  |
|                                         | X Walk 1 Direction    | To NE |      | Road X Slope (%)            | 0.2  |
|                                         | X Walk 1 Width (in)   | 113.0 |      | Clear Space?                | N/A  |
|                                         | X Walk 1 Slope (%)    | 9.0   | N/A  | Clear Space to XWalk (in)   | N/A  |
|                                         | X Walk 1 X Slope (%)  | 0.2   | N/A  | Storm Grate/Utility Hazard? | N/A  |
| N/A                                     | Ramp inside XWalk1?   | Yes   |      | Storm Grate/Utility Type    |      |
| N/A                                     | Any Obstructions?     | N/A   |      |                             | N/A  |
|                                         | Obstruction Type      |       | Yes  | Surface Condition? (G/P)    | Good |
|                                         |                       | N/A   | N/A  | Curb Slope (%)              | 2.9  |
|                                         |                       |       |      |                             |      |