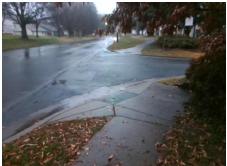

## Field Measurements/Component Compliance

Street 1 Name
Stop Condition-Street 2
Street 2 Name
Stop Condition-Street 1

ENTRANCE StopSign MARSH RD None Remove & Replace Curb Ramp With Two New Directional Ramps or Equivalent.

Surveyor Notes:

Possible Solutions:

N/A

PROW/ADA:

Not Found, R304.5.1, R304.2.2, R304.5.3

Total Cost: \$ 3200.00

| Comp | oliance Description   | Data | Comp | liance | Description           | Data |
|------|-----------------------|------|------|--------|-----------------------|------|
| N/A  | Ramp Length (in)      | 99.0 | No   | Ramp   | Slope (%)             | 8.7  |
| No   | Ramp Width (in)       | 46.0 | No   | Ramp   | XSlope (%)            | 3.8  |
| N/A  | Flare Type LT         | N/A  | N/A  | Flare  | Type RT               | N/A  |
| N/A  | Flare Slope LT (%)    | N/A  | N/A  | Flare  | Slope RT (%)          | N/A  |
| N/A  | Flare Traversable LT? | N/A  | N/A  | Flare  | Traversable RT?       | N/A  |
| N/A  | Landing Length (in)   | N/A  | N/A  | DWS    | Provided?             | N/A  |
| N/A  | Landing Width (in)    | N/A  | N/A  | DWS    | Contrast?             | N/A  |
| N/A  | Landing Slope (%)     | N/A  | N/A  | DWS    | Length (in)           | N/A  |
| N/A  | Landing X Slope (%)   | N/A  | N/A  | DWS    | Full Width?           | N/A  |
| N/A  | Landing Curb? (Y/N)   | N/A  | N/A  | DWS    | Offset (in)           | N/A  |
| N/A  | Shared Landing?       | N/A  |      |        |                       |      |
| N/A  | Gutter Ponding?       | N/A  | N/A  | Gutte  | r Slope (%)           | N/A  |
| N/A  | Gutter Lip Ht (in)    | N/A  | N/A  | Gutte  | r X Slope (%)         | N/A  |
| N/A  | Painted X Walk1?      | No   | N/A  | Painte | ed X Walk2?           | No   |
|      | X Walk 1 Direction    | To S |      | X Wal  | lk 2 Direction        | To E |
| N/A  | X Walk 1 Width (in)   | N/A  | N/A  | X Wal  | lk 2 Width (in)       | N/A  |
|      | X Walk 1 Slope (%)    | 1.7  |      | X Wal  | lk 2 Slope (%)        | 5.2  |
|      | X Walk 1 X Slope (%)  | 3.4  |      | X Wal  | lk 2 X Slope (%)      | 1.3  |
| N/A  | Ramp inside XWalk1?   | N/A  | N/A  | Ramp   | inside XWalk2?        | N/A  |
|      | Road Slope (%)        | 1.2  | N/A  | Clear  | Space?                | N/A  |
|      | Road X Slope (%)      | 4.2  | N/A  | Clear  | Space to XWalk (in)   | N/A  |
| N/A  | Any Obstructions?     | N/A  | N/A  | Storm  | Grate/Utility Hazard? | N/A  |
|      | Obstruction Type      |      |      | Storm  | Grate/Utility Type    |      |
|      |                       | N/A  |      |        |                       | N/A  |
|      |                       |      | Yes  | Surfac | ce Condition? (G/P)   | Good |