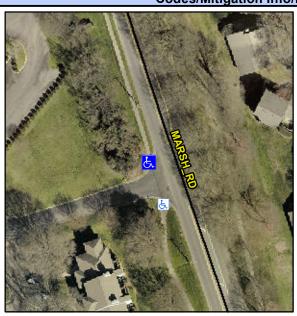

## Access Compliance Report Public Rights-of-Way (Curb Ramps)

Intersection ID: 10031236Main Street:MARSH\_RDCross Street:N/ALocation:NWADA ID: FC6E451EC8F5Ramp Type:PerpDiagInitial Pass/Fail:FailOverall Compliance:NoSeverity Score:22.5

## Field Measurements/Component Compliance

Street 1 Name
Stop Condition-Street 2
Street 2 Name
Stop Condition-Street 1

ENTRANCE StopSign MARSH RD None Remove & Replace Curb Ramp With Two New Directional Ramps or Equivalent.