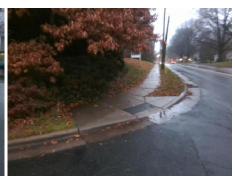

## Field Measurements/Component Compliance

Street 1 Name
Stop Condition-Street 2
Street 2 Name
Stop Condition-Street 1

ENTRANCE StopSign MARSH RD None Remove & Replace Curb Ramp With Two New Directional Ramps or Equivalent.

Surveyor Notes:

Possible Solutions:

N/A

PROW/ADA:

Not Found, R304.5.1, R304.2.2, R304.5.3

Total Cost: \$ 3200.00

| Comp | oliance Description   | Data | Comp | liance | Description           | Data |
|------|-----------------------|------|------|--------|-----------------------|------|
| N/A  | Ramp Length (in)      | 99.0 | No   | Ramp   | Slope (%)             | 8.7  |
| No   | Ramp Width (in)       | 46.0 | No   | Ramp   | XSlope (%)            | 3.8  |
| N/A  | Flare Type LT         | N/A  | N/A  | Flare  | Type RT               | N/A  |
| N/A  | Flare Slope LT (%)    | N/A  | N/A  | Flare  | Slope RT (%)          | N/A  |
| N/A  | Flare Traversable LT? | N/A  | N/A  | Flare  | Traversable RT?       | N/A  |
| N/A  | Landing Length (in)   | N/A  | N/A  | DWS    | Provided?             | N/A  |
| N/A  | Landing Width (in)    | N/A  | N/A  | DWS    | Contrast?             | N/A  |
| N/A  | Landing Slope (%)     | N/A  | N/A  | DWS    | Length (in)           | N/A  |
| N/A  | Landing X Slope (%)   | N/A  | N/A  | DWS    | Full Width?           | N/A  |
| N/A  | Landing Curb? (Y/N)   | N/A  | N/A  | DWS    | Offset (in)           | N/A  |
| N/A  | Shared Landing?       | N/A  |      |        |                       |      |
| N/A  | Gutter Ponding?       | N/A  | N/A  | Gutte  | r Slope (%)           | N/A  |
| N/A  | Gutter Lip Ht (in)    | N/A  | N/A  | Gutte  | r X Slope (%)         | N/A  |
| N/A  | Painted X Walk1?      | No   | N/A  | Painte | ed X Walk2?           | No   |
|      | X Walk 1 Direction    | To S |      | X Wal  | lk 2 Direction        | To E |
| N/A  | X Walk 1 Width (in)   | N/A  | N/A  | X Wal  | lk 2 Width (in)       | N/A  |
|      | X Walk 1 Slope (%)    | 1.7  |      | X Wal  | lk 2 Slope (%)        | 5.2  |
|      | X Walk 1 X Slope (%)  | 3.4  |      | X Wal  | lk 2 X Slope (%)      | 1.3  |
| N/A  | Ramp inside XWalk1?   | N/A  | N/A  | Ramp   | inside XWalk2?        | N/A  |
|      | Road Slope (%)        | 1.2  | N/A  | Clear  | Space?                | N/A  |
|      | Road X Slope (%)      | 4.2  | N/A  | Clear  | Space to XWalk (in)   | N/A  |
| N/A  | Any Obstructions?     | N/A  | N/A  | Storm  | Grate/Utility Hazard? | N/A  |
|      | Obstruction Type      |      |      | Storm  | Grate/Utility Type    |      |
|      |                       | N/A  |      |        |                       | N/A  |
|      |                       |      | Yes  | Surfac | ce Condition? (G/P)   | Good |