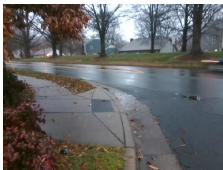

## Field Measurements/Component Compliance

Street 1 Name
Stop Condition-Street 2
Street 2 Name
Stop Condition-Street 1

ENTRANCE StopSign MARSH RD None Remove & Replace Curb Ramp With Two New Directional Ramps or Equivalent.

Surveyor Notes:

Possible Solutions:

N/A

PROW/ADA:

Not Found, R304.5.1, R304.2.2, R304.5.3

Total Cost: \$ 3200.00

| Comp | oliance Description   | Data | Comp | liance | Description           | Data |
|------|-----------------------|------|------|--------|-----------------------|------|
| N/A  | Ramp Length (in)      | 99.0 | No   | Ramp   | Slope (%)             | 8.7  |
| No   | Ramp Width (in)       | 46.0 | No   | Ramp   | XSlope (%)            | 3.8  |
| N/A  | Flare Type LT         | N/A  | N/A  | Flare  | Type RT               | N/A  |
| N/A  | Flare Slope LT (%)    | N/A  | N/A  | Flare  | Slope RT (%)          | N/A  |
| N/A  | Flare Traversable LT? | N/A  | N/A  | Flare  | Traversable RT?       | N/A  |
| N/A  | Landing Length (in)   | N/A  | N/A  | DWS    | Provided?             | N/A  |
| N/A  | Landing Width (in)    | N/A  | N/A  | DWS    | Contrast?             | N/A  |
| N/A  | Landing Slope (%)     | N/A  | N/A  | DWS    | Length (in)           | N/A  |
| N/A  | Landing X Slope (%)   | N/A  | N/A  | DWS    | Full Width?           | N/A  |
| N/A  | Landing Curb? (Y/N)   | N/A  | N/A  | DWS    | Offset (in)           | N/A  |
| N/A  | Shared Landing?       | N/A  |      |        |                       |      |
| N/A  | Gutter Ponding?       | N/A  | N/A  | Gutte  | r Slope (%)           | N/A  |
| N/A  | Gutter Lip Ht (in)    | N/A  | N/A  | Gutte  | r X Slope (%)         | N/A  |
| N/A  | Painted X Walk1?      | No   | N/A  | Painte | ed X Walk2?           | No   |
|      | X Walk 1 Direction    | To S |      | X Wal  | lk 2 Direction        | To E |
| N/A  | X Walk 1 Width (in)   | N/A  | N/A  | X Wal  | lk 2 Width (in)       | N/A  |
|      | X Walk 1 Slope (%)    | 1.7  |      | X Wal  | lk 2 Slope (%)        | 5.2  |
|      | X Walk 1 X Slope (%)  | 3.4  |      | X Wal  | lk 2 X Slope (%)      | 1.3  |
| N/A  | Ramp inside XWalk1?   | N/A  | N/A  | Ramp   | inside XWalk2?        | N/A  |
|      | Road Slope (%)        | 1.2  | N/A  | Clear  | Space?                | N/A  |
|      | Road X Slope (%)      | 4.2  | N/A  | Clear  | Space to XWalk (in)   | N/A  |
| N/A  | Any Obstructions?     | N/A  | N/A  | Storm  | Grate/Utility Hazard? | N/A  |
|      | Obstruction Type      |      |      | Storm  | Grate/Utility Type    |      |
|      |                       | N/A  |      |        |                       | N/A  |
|      |                       |      | Yes  | Surfac | ce Condition? (G/P)   | Good |