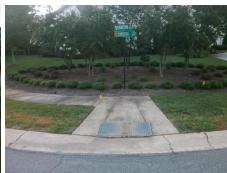

## Access Compliance Report Public Rights-of-Way (Curb Ramps)

Intersection ID: 26251 Main Street: BEVINGTON\_PL Cross Street: CHIPSTEAD\_LN Location: SE

ADA ID: FC71D44DC7A3 Ramp Type: PerpDiag Initial Pass/Fail: Fail Overall Compliance: No Severity Score: 35

## Field Measurements/Component Compliance

Street 1 Name
Stop Condition-Street 2
Street 2 Name
Stop Condition-Street 1

BEVINGTON PL StopSign CHIPSTEAD LN None Possible Solutions:

Remove & Replace Curb Ramp With Two New Directional Ramps or Equivalent.

Surveyor Notes:

N/A

PROW/ADA:

R304.5.1

Total Cost: \$ 3200.00

| Compliance Description Date |                       | Data  | Comp | liance Description          | Data |
|-----------------------------|-----------------------|-------|------|-----------------------------|------|
| N/A                         | Ramp Length (in)      | 122.0 | Yes  | Ramp Slope (%)              | 6.6  |
| No                          | Ramp Width (in)       | 25.0  | Yes  | Ramp XSlope (%)             | 0.2  |
| N/A                         | Flare Type LT         | N/A   | N/A  | Flare Type RT               | N/A  |
| N/A                         | Flare Slope LT (%)    | N/A   | N/A  | Flare Slope RT (%)          | N/A  |
| N/A                         | Flare Traversable LT? | N/A   | N/A  | Flare Traversable RT?       | N/A  |
| N/A                         | Landing Length (in)   | N/A   | N/A  | DWS Provided?               | N/A  |
| N/A                         | Landing Width (in)    | N/A   | N/A  | DWS Contrast?               | N/A  |
| N/A                         | Landing Slope (%)     | N/A   | N/A  | DWS Length (in)             | N/A  |
| N/A                         | Landing X Slope (%)   | N/A   | N/A  | DWS Full Width?             | N/A  |
| N/A                         | Landing Curb? (Y/N)   | N/A   | N/A  | DWS Offset (in)             | N/A  |
| N/A                         | Shared Landing?       | N/A   |      |                             |      |
| N/A                         | Gutter Ponding?       | N/A   | N/A  | Gutter Slope (%)            | N/A  |
| N/A                         | Gutter Lip Ht (in)    | N/A   | N/A  | Gutter X Slope (%)          | N/A  |
| N/A                         | Painted X Walk1?      | No    | N/A  | Painted X Walk2?            | No   |
|                             | X Walk 1 Direction    | To W  |      | X Walk 2 Direction          | To N |
| N/A                         | X Walk 1 Width (in)   | N/A   | N/A  | X Walk 2 Width (in)         | N/A  |
|                             | X Walk 1 Slope (%)    | 1.8   |      | X Walk 2 Slope (%)          | 1.0  |
|                             | X Walk 1 X Slope (%)  | 1.1   |      | X Walk 2 X Slope (%)        | 2.1  |
| N/A                         | Ramp inside XWalk1?   | N/A   | N/A  | Ramp inside XWalk2?         | N/A  |
|                             | Road Slope (%)        | 0.3   | N/A  | Clear Space?                | N/A  |
|                             | Road X Slope (%)      | 1.3   | N/A  | Clear Space to XWalk (in)   | N/A  |
| N/A                         | Any Obstructions?     | N/A   | N/A  | Storm Grate/Utility Hazard? | N/A  |
|                             | Obstruction Type      |       |      | Storm Grate/Utility Type    |      |
|                             |                       | N/A   |      |                             | N/A  |
|                             |                       |       | Yes  | Surface Condition? (G/P)    | Good |