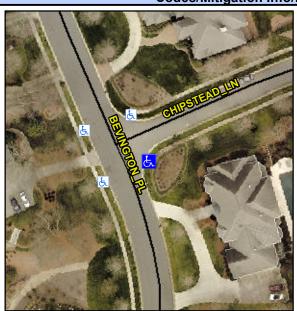

## Access Compliance Report Public Rights-of-Way (Curb Ramps)

Intersection ID: 26251 Main Street: BEVINGTON\_PL Cross Street: CHIPSTEAD\_LN Location: SE

ADA ID: FC71D44DC7A3 Ramp Type: PerpDiag Initial Pass/Fail: Fail Overall Compliance: No Severity Score: 35

## Field Measurements/Component Compliance

Street 1 Name
Stop Condition-Street 2
Street 2 Name
Stop Condition-Street 1

BEVINGTON PL StopSign CHIPSTEAD LN None Possible Solutions:

Remove & Replace Curb Ramp With Two New Directional Ramps or Equivalent.