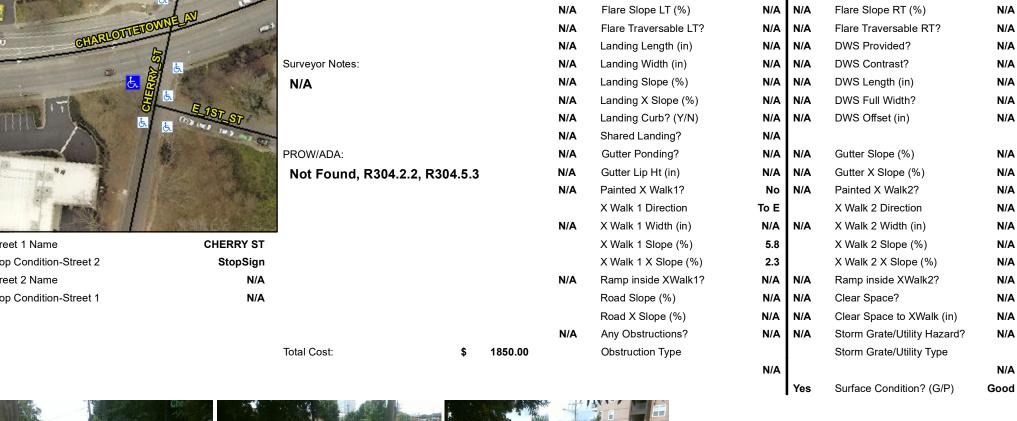

## Field Measurements/Component Compliance

No

No

N/A

Compliance Description

Ramp Slope (%)

Flare Type RT

Ramp XSlope (%)

Data

48.0

48.0

N/A

Street 1 Name Stop Condition-Street 2 Street 2 Name Stop Condition-Street 1

| Possible Solutions:           | Compliand     | ce Description     |
|-------------------------------|---------------|--------------------|
| Remove & Replace Entire Ramp. | N/A Ra        | amp Length (in)    |
|                               | Yes Ra        | amp Width (in)     |
|                               | <b>N/A</b> FI | lare Type LT       |
|                               | <b>N/A</b> FI | lare Slope LT (%)  |
|                               | N/A FI        | are Traversable LT |
|                               | N/A La        | anding Length (in) |
| Surveyor Notes:               | N/A La        | anding Width (in)  |
| N/A                           | N/A La        | anding Slope (%)   |
|                               | <b>N/A</b> La | anding X Slope (%) |
|                               | N/A La        | anding Curb? (Y/N) |
|                               | N/A Sh        | nared Landing?     |
| PROW/ADA:                     | <b>N/A</b> G  | utter Ponding?     |
| Not Found, R304.2.2, R304.5.3 | N/A G         | utter Lip Ht (in)  |
|                               | N/A Pa        | ainted X Walk1?    |
|                               | X             | Walk 1 Direction   |
|                               | N/A X         | Walk 1 Width (in)  |
|                               | X             | Walk 1 Slope (%)   |
|                               | X             | Walk 1 X Slope (%  |
|                               | N/A Ra        | amp inside XWalk1  |
|                               | Ro            | oad Slope (%)      |
|                               |               |                    |