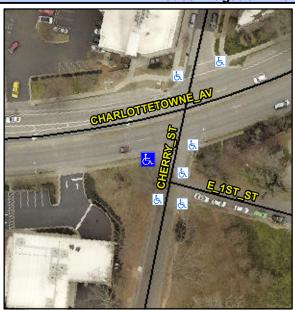

## **Access Compliance Report Public Rights-of-Way** (Curb Ramps)

Data

11.3

5.7

N/A

**Cross Street: CHARLOTTETOWNE AV** Intersection ID: 13947 Main Street: CHERRY ST Location: SW **Severity Score:** 25 **ADA ID: FC72EE857220** Ramp Type: Perp Initial Pass/Fail: Fail **Overall Compliance: No** 

## Field Measurements/Component Compliance

No

No

N/A

Compliance Description

Ramp Slope (%)

Flare Type RT

Ramp XSlope (%)

Data

48.0

48.0

N/A

Street 1 Name Stop Condition-Street 2 Street 2 Name Stop Condition-Street 1

| Possible Solutions:           | Compliand     | ce Description     |
|-------------------------------|---------------|--------------------|
| Remove & Replace Entire Ramp. | N/A Ra        | amp Length (in)    |
|                               | Yes Ra        | amp Width (in)     |
|                               | <b>N/A</b> FI | lare Type LT       |
|                               | <b>N/A</b> FI | lare Slope LT (%)  |
|                               | N/A FI        | are Traversable LT |
|                               | N/A La        | anding Length (in) |
| Surveyor Notes:               | N/A La        | anding Width (in)  |
| N/A                           | N/A La        | anding Slope (%)   |
|                               | <b>N/A</b> La | anding X Slope (%) |
|                               | N/A La        | anding Curb? (Y/N) |
|                               | N/A Sh        | nared Landing?     |
| PROW/ADA:                     | <b>N/A</b> G  | utter Ponding?     |
| Not Found, R304.2.2, R304.5.3 | N/A G         | utter Lip Ht (in)  |
|                               | N/A Pa        | ainted X Walk1?    |
|                               | X             | Walk 1 Direction   |
|                               | N/A X         | Walk 1 Width (in)  |
|                               | X             | Walk 1 Slope (%)   |
|                               | X             | Walk 1 X Slope (%  |
|                               | N/A Ra        | amp inside XWalk1  |
|                               | Ro            | oad Slope (%)      |
|                               |               |                    |