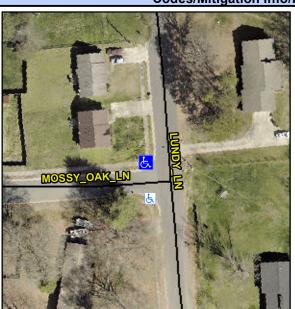

## Access Compliance Report Public Rights-of-Way (Curb Ramps)

Intersection ID: 29368 Main Street: LUNDY\_LN Cross Street: MOSSY\_OAK\_LN Location: N

ADA ID: FC7C8ED6E13D Ramp Type: Perp Initial Pass/Fail: Fail Overall Compliance: No Severity Score: 25