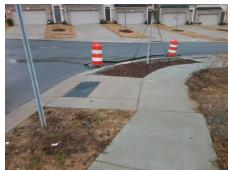

## Access Compliance Report Public Rights-of-Way (Curb Ramps)

Intersection ID: 53236Main Street:FLEETWOOD\_DRCross Street:N/ALocation:NEADA ID: FC838134ECBCRamp Type:BlendTrans1Initial Pass/Fail:FailOverall Compliance:NoSeverity Score:10

Possible Solutions:

Remove & Replace Curb Ramp With Two New Directional Ramps or Equivalent.

Surveyor Notes:

N/A

PROW/ADA:

Not Found, R304.5.1, R304.5.3

Total Cost: \$ 3200.00

| Field Measurements/Component Compnance |                       |      |                        |                             |      |
|----------------------------------------|-----------------------|------|------------------------|-----------------------------|------|
| Compliance Description                 |                       | Data | Compliance Description |                             | Data |
| N/A                                    | Ramp Length (in)      | 74.0 | Yes                    | BlendTrans Slope (%)        | 1.7  |
| No                                     | Ramp Width (in)       | 41.5 | No                     | BlendTrans XSlope (%)       | 4.3  |
| N/A                                    | Flare Type LT         | N/A  | N/A                    | Flare Type RT               | N/A  |
| N/A                                    | Flare Slope LT (%)    | N/A  | N/A                    | Flare Slope RT (%)          | N/A  |
| N/A                                    | Flare Traversable LT? | N/A  | N/A                    | Flare Traversable RT?       | N/A  |
| N/A                                    | Landing Length (in)   | N/A  | N/A                    | DWS Provided?               | N/A  |
| N/A                                    | Landing Width (in)    | N/A  | N/A                    | DWS Contrast?               | N/A  |
| N/A                                    | Landing Slope (%)     | N/A  | N/A                    | DWS Length (in)             | N/A  |
| N/A                                    | Landing X Slope (%)   | N/A  | N/A                    | DWS Full Width?             | N/A  |
| N/A                                    | Landing Curb? (Y/N)   | N/A  | N/A                    | DWS Offset (in)             | N/A  |
| N/A                                    | Shared Landing?       | N/A  |                        |                             |      |
| N/A                                    | Gutter Ponding?       | N/A  | N/A                    | Gutter Slope (%)            | N/A  |
| N/A                                    | Gutter Lip Ht (in)    | N/A  | N/A                    | Gutter X Slope (%)          | N/A  |
| N/A                                    | Painted X Walk1?      | No   | N/A                    | Painted X Walk2?            | N/A  |
|                                        | X Walk 1 Direction    | To S |                        | X Walk 2 Direction          | N/A  |
|                                        | X Walk 1 Width (in)   | N/A  |                        | X Walk 2 Width (in)         | N/A  |
|                                        | X Walk 1 Slope (%)    | 2.6  |                        | X Walk 2 Slope (%)          | N/A  |
|                                        | X Walk 1 X Slope (%)  | 2.8  |                        | X Walk 2 X Slope (%)        | N/A  |
| N/A                                    | Ramp inside XWalk1?   | N/A  | N/A                    | Ramp inside XWalk2?         | N/A  |
|                                        | Road Slope (%)        | 2.8  |                        | Clear Space?                | N/A  |
|                                        | Road X Slope (%)      | 2.6  | N/A                    | Clear Space to XWalk (in)   | N/A  |
| N/A                                    | Any Obstructions?     | N/A  | N/A                    | Storm Grate/Utility Hazard? | N/A  |
|                                        | Obstruction Type      |      |                        | Storm Grate/Utility Type    |      |
|                                        |                       | N/A  |                        |                             | N/A  |
|                                        |                       |      | Yes                    | Surface Condition? (G/P)    | Good |
|                                        |                       |      | No                     | Curb Slope (%)              | 9.7  |