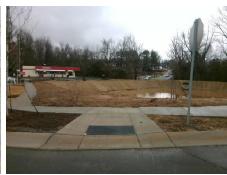

## Access Compliance Report Public Rights-of-Way (Curb Ramps)

Intersection ID: 53236Main Street:FLEETWOOD\_DRCross Street:N/ALocation:NEADA ID: FC838134ECBCRamp Type:BlendTrans1Initial Pass/Fail:FailOverall Compliance:NoSeverity Score:10

Possible Solutions:

Remove & Replace Curb Ramp With Two New Directional Ramps or Equivalent.

Surveyor Notes:

N/A

PROW/ADA:

Not Found, R304.5.1, R304.5.3

Total Cost: \$ 3200.00

| Field Measurements/Component Compnance |                       |      |                        |                             |      |
|----------------------------------------|-----------------------|------|------------------------|-----------------------------|------|
| Compliance Description                 |                       | Data | Compliance Description |                             | Data |
| N/A                                    | Ramp Length (in)      | 74.0 | Yes                    | BlendTrans Slope (%)        | 1.7  |
| No                                     | Ramp Width (in)       | 41.5 | No                     | BlendTrans XSlope (%)       | 4.3  |
| N/A                                    | Flare Type LT         | N/A  | N/A                    | Flare Type RT               | N/A  |
| N/A                                    | Flare Slope LT (%)    | N/A  | N/A                    | Flare Slope RT (%)          | N/A  |
| N/A                                    | Flare Traversable LT? | N/A  | N/A                    | Flare Traversable RT?       | N/A  |
| N/A                                    | Landing Length (in)   | N/A  | N/A                    | DWS Provided?               | N/A  |
| N/A                                    | Landing Width (in)    | N/A  | N/A                    | DWS Contrast?               | N/A  |
| N/A                                    | Landing Slope (%)     | N/A  | N/A                    | DWS Length (in)             | N/A  |
| N/A                                    | Landing X Slope (%)   | N/A  | N/A                    | DWS Full Width?             | N/A  |
| N/A                                    | Landing Curb? (Y/N)   | N/A  | N/A                    | DWS Offset (in)             | N/A  |
| N/A                                    | Shared Landing?       | N/A  |                        |                             |      |
| N/A                                    | Gutter Ponding?       | N/A  | N/A                    | Gutter Slope (%)            | N/A  |
| N/A                                    | Gutter Lip Ht (in)    | N/A  | N/A                    | Gutter X Slope (%)          | N/A  |
| N/A                                    | Painted X Walk1?      | No   | N/A                    | Painted X Walk2?            | N/A  |
|                                        | X Walk 1 Direction    | To S |                        | X Walk 2 Direction          | N/A  |
|                                        | X Walk 1 Width (in)   | N/A  |                        | X Walk 2 Width (in)         | N/A  |
|                                        | X Walk 1 Slope (%)    | 2.6  |                        | X Walk 2 Slope (%)          | N/A  |
|                                        | X Walk 1 X Slope (%)  | 2.8  |                        | X Walk 2 X Slope (%)        | N/A  |
| N/A                                    | Ramp inside XWalk1?   | N/A  | N/A                    | Ramp inside XWalk2?         | N/A  |
|                                        | Road Slope (%)        | 2.8  |                        | Clear Space?                | N/A  |
|                                        | Road X Slope (%)      | 2.6  | N/A                    | Clear Space to XWalk (in)   | N/A  |
| N/A                                    | Any Obstructions?     | N/A  | N/A                    | Storm Grate/Utility Hazard? | N/A  |
|                                        | Obstruction Type      |      |                        | Storm Grate/Utility Type    |      |
|                                        |                       | N/A  |                        |                             | N/A  |
|                                        |                       |      | Yes                    | Surface Condition? (G/P)    | Good |
|                                        |                       |      | No                     | Curb Slope (%)              | 9.7  |