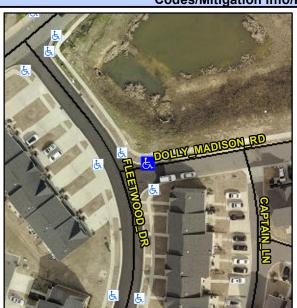

## Access Compliance Report Public Rights-of-Way (Curb Ramps)

Intersection ID: 53236Main Street:FLEETWOOD\_DRCross Street:N/ALocation:NEADA ID: FC838134ECBCRamp Type:BlendTrans1Initial Pass/Fail:FailOverall Compliance:NoSeverity Score:10