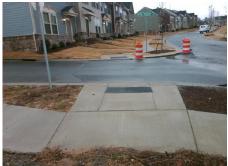

## Access Compliance Report Public Rights-of-Way (Curb Ramps)

Intersection ID: 53236Main Street:FLEETWOOD\_DRCross Street:N/ALocation:NEADA ID: FC838134ECBCRamp Type:BlendTrans1Initial Pass/Fail:FailOverall Compliance:NoSeverity Score:10

Possible Solutions:

Remove & Replace Curb Ramp With Two New Directional Ramps or Equivalent.

Surveyor Notes:

N/A

PROW/ADA:

Not Found, R304.5.1, R304.5.3

Total Cost: \$ 3200.00

| Field Measurements/Component Compnance |                       |      |                        |                             |      |
|----------------------------------------|-----------------------|------|------------------------|-----------------------------|------|
| Compliance Description                 |                       | Data | Compliance Description |                             | Data |
| N/A                                    | Ramp Length (in)      | 74.0 | Yes                    | BlendTrans Slope (%)        | 1.7  |
| No                                     | Ramp Width (in)       | 41.5 | No                     | BlendTrans XSlope (%)       | 4.3  |
| N/A                                    | Flare Type LT         | N/A  | N/A                    | Flare Type RT               | N/A  |
| N/A                                    | Flare Slope LT (%)    | N/A  | N/A                    | Flare Slope RT (%)          | N/A  |
| N/A                                    | Flare Traversable LT? | N/A  | N/A                    | Flare Traversable RT?       | N/A  |
| N/A                                    | Landing Length (in)   | N/A  | N/A                    | DWS Provided?               | N/A  |
| N/A                                    | Landing Width (in)    | N/A  | N/A                    | DWS Contrast?               | N/A  |
| N/A                                    | Landing Slope (%)     | N/A  | N/A                    | DWS Length (in)             | N/A  |
| N/A                                    | Landing X Slope (%)   | N/A  | N/A                    | DWS Full Width?             | N/A  |
| N/A                                    | Landing Curb? (Y/N)   | N/A  | N/A                    | DWS Offset (in)             | N/A  |
| N/A                                    | Shared Landing?       | N/A  |                        |                             |      |
| N/A                                    | Gutter Ponding?       | N/A  | N/A                    | Gutter Slope (%)            | N/A  |
| N/A                                    | Gutter Lip Ht (in)    | N/A  | N/A                    | Gutter X Slope (%)          | N/A  |
| N/A                                    | Painted X Walk1?      | No   | N/A                    | Painted X Walk2?            | N/A  |
|                                        | X Walk 1 Direction    | To S |                        | X Walk 2 Direction          | N/A  |
|                                        | X Walk 1 Width (in)   | N/A  |                        | X Walk 2 Width (in)         | N/A  |
|                                        | X Walk 1 Slope (%)    | 2.6  |                        | X Walk 2 Slope (%)          | N/A  |
|                                        | X Walk 1 X Slope (%)  | 2.8  |                        | X Walk 2 X Slope (%)        | N/A  |
| N/A                                    | Ramp inside XWalk1?   | N/A  | N/A                    | Ramp inside XWalk2?         | N/A  |
|                                        | Road Slope (%)        | 2.8  |                        | Clear Space?                | N/A  |
|                                        | Road X Slope (%)      | 2.6  | N/A                    | Clear Space to XWalk (in)   | N/A  |
| N/A                                    | Any Obstructions?     | N/A  | N/A                    | Storm Grate/Utility Hazard? | N/A  |
|                                        | Obstruction Type      |      |                        | Storm Grate/Utility Type    |      |
|                                        |                       | N/A  |                        |                             | N/A  |
|                                        |                       |      | Yes                    | Surface Condition? (G/P)    | Good |
|                                        |                       |      | No                     | Curb Slope (%)              | 9.7  |