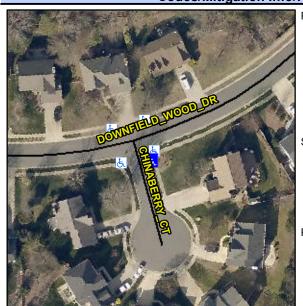

## Access Compliance Report Public Rights-of-Way (Curb Ramps)

Data

13.9

2.2

N/A

N/A

N/A

Intersection ID: 2958 Main Street: CHINABERRY\_CT Cross Street: DOWNFIELD\_WOOD\_DR Location: SE