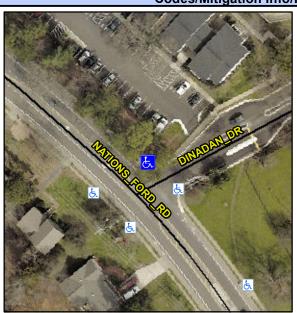

## Access Compliance Report Public Rights-of-Way (Curb Ramps)

N/A

Good

Surface Condition? (G/P)

Intersection ID: 21257 Main Street: DINADAN\_DR Cross Street: NATIONS\_FORD\_RD Location: NE

ADA ID: FC8835F0E20E Ramp Type: PerpDiag Initial Pass/Fail: Fail Overall Compliance: No Severity Score: 12.5

## **Field Measurements/Component Compliance**

Street 1 Name
Stop Condition-Street 2
Street 2 Name
Stop Condition-Street 1

NATIONS FORD RD None DINADAN DR StopSign Possible Solutions:

Remove & Replace Curb Ramp With
Two New Directional Ramps or
Equivalent.