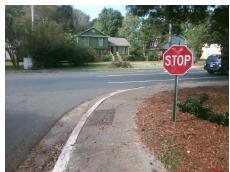

## **Field Measurements/Component Compliance**

Street 1 Name
Stop Condition-Street 2
Street 2 Name
Stop Condition-Street 1

NATIONS FORD RD None DINADAN DR StopSign Possible Solutions:

Remove & Replace Curb Ramp With
Two New Directional Ramps or
Equivalent.

Surveyor Notes:

N/A

PROW/ADA:

Not Found, R304.2.2

Total Cost: \$ 3200.00

| Field Measurements/Component Comphance |                       |      |                        |                             |       |
|----------------------------------------|-----------------------|------|------------------------|-----------------------------|-------|
| Compliance Description                 |                       | Data | Compliance Description |                             | Data  |
| N/A                                    | Ramp Length (in)      | 62.0 | No                     | Ramp Slope (%)              | 11.4  |
| Yes                                    | Ramp Width (in)       | 48.0 | Yes                    | Ramp XSlope (%)             | 1.7   |
| N/A                                    | Flare Type LT         | N/A  | N/A                    | Flare Type RT               | N/A   |
| N/A                                    | Flare Slope LT (%)    | N/A  | N/A                    | Flare Slope RT (%)          | N/A   |
| N/A                                    | Flare Traversable LT? | N/A  | N/A                    | Flare Traversable RT?       | N/A   |
| N/A                                    | Landing Length (in)   | N/A  | N/A                    | DWS Provided?               | N/A   |
| N/A                                    | Landing Width (in)    | N/A  | N/A                    | DWS Contrast?               | N/A   |
| N/A                                    | Landing Slope (%)     | N/A  | N/A                    | DWS Length (in)             | N/A   |
| N/A                                    | Landing X Slope (%)   | N/A  | N/A                    | DWS Full Width?             | N/A   |
| N/A                                    | Landing Curb? (Y/N)   | N/A  | N/A                    | DWS Offset (in)             | N/A   |
| N/A                                    | Shared Landing?       | N/A  |                        |                             |       |
| N/A                                    | Gutter Ponding?       | N/A  | N/A                    | Gutter Slope (%)            | N/A   |
| N/A                                    | Gutter Lip Ht (in)    | N/A  | N/A                    | Gutter X Slope (%)          | N/A   |
| N/A                                    | Painted X Walk1?      | No   | N/A                    | Painted X Walk2?            | No    |
|                                        | X Walk 1 Direction    | To W |                        | X Walk 2 Direction          | To SE |
| N/A                                    | X Walk 1 Width (in)   | N/A  | N/A                    | X Walk 2 Width (in)         | N/A   |
|                                        | X Walk 1 Slope (%)    | 0.8  |                        | X Walk 2 Slope (%)          | 2.4   |
|                                        | X Walk 1 X Slope (%)  | 1.1  |                        | X Walk 2 X Slope (%)        | 0.1   |
| N/A                                    | Ramp inside XWalk1?   | N/A  | N/A                    | Ramp inside XWalk2?         | N/A   |
|                                        | Road Slope (%)        | 1.6  | N/A                    | Clear Space?                | N/A   |
|                                        | Road X Slope (%)      | 1.7  | N/A                    | Clear Space to XWalk (in)   | N/A   |
| N/A                                    | Any Obstructions?     | N/A  | N/A                    | Storm Grate/Utility Hazard? | N/A   |
|                                        | Obstruction Type      |      |                        | Storm Grate/Utility Type    |       |