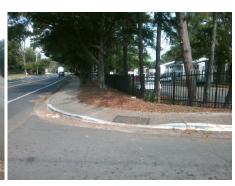

## **Field Measurements/Component Compliance**

Street 1 Name
Stop Condition-Street 2
Street 2 Name
Stop Condition-Street 1

NATIONS FORD RD None DINADAN DR StopSign Possible Solutions:

Remove & Replace Curb Ramp With
Two New Directional Ramps or
Equivalent.

Surveyor Notes:

N/A

PROW/ADA:

Not Found, R304.2.2

Total Cost: \$ 3200.00

| Field Measurements/Component Comphance |                       |      |                        |                             |       |
|----------------------------------------|-----------------------|------|------------------------|-----------------------------|-------|
| Compliance Description                 |                       | Data | Compliance Description |                             | Data  |
| N/A                                    | Ramp Length (in)      | 62.0 | No                     | Ramp Slope (%)              | 11.4  |
| Yes                                    | Ramp Width (in)       | 48.0 | Yes                    | Ramp XSlope (%)             | 1.7   |
| N/A                                    | Flare Type LT         | N/A  | N/A                    | Flare Type RT               | N/A   |
| N/A                                    | Flare Slope LT (%)    | N/A  | N/A                    | Flare Slope RT (%)          | N/A   |
| N/A                                    | Flare Traversable LT? | N/A  | N/A                    | Flare Traversable RT?       | N/A   |
| N/A                                    | Landing Length (in)   | N/A  | N/A                    | DWS Provided?               | N/A   |
| N/A                                    | Landing Width (in)    | N/A  | N/A                    | DWS Contrast?               | N/A   |
| N/A                                    | Landing Slope (%)     | N/A  | N/A                    | DWS Length (in)             | N/A   |
| N/A                                    | Landing X Slope (%)   | N/A  | N/A                    | DWS Full Width?             | N/A   |
| N/A                                    | Landing Curb? (Y/N)   | N/A  | N/A                    | DWS Offset (in)             | N/A   |
| N/A                                    | Shared Landing?       | N/A  |                        |                             |       |
| N/A                                    | Gutter Ponding?       | N/A  | N/A                    | Gutter Slope (%)            | N/A   |
| N/A                                    | Gutter Lip Ht (in)    | N/A  | N/A                    | Gutter X Slope (%)          | N/A   |
| N/A                                    | Painted X Walk1?      | No   | N/A                    | Painted X Walk2?            | No    |
|                                        | X Walk 1 Direction    | To W |                        | X Walk 2 Direction          | To SE |
| N/A                                    | X Walk 1 Width (in)   | N/A  | N/A                    | X Walk 2 Width (in)         | N/A   |
|                                        | X Walk 1 Slope (%)    | 0.8  |                        | X Walk 2 Slope (%)          | 2.4   |
|                                        | X Walk 1 X Slope (%)  | 1.1  |                        | X Walk 2 X Slope (%)        | 0.1   |
| N/A                                    | Ramp inside XWalk1?   | N/A  | N/A                    | Ramp inside XWalk2?         | N/A   |
|                                        | Road Slope (%)        | 1.6  | N/A                    | Clear Space?                | N/A   |
|                                        | Road X Slope (%)      | 1.7  | N/A                    | Clear Space to XWalk (in)   | N/A   |
| N/A                                    | Any Obstructions?     | N/A  | N/A                    | Storm Grate/Utility Hazard? | N/A   |
|                                        | Obstruction Type      |      |                        | Storm Grate/Utility Type    |       |