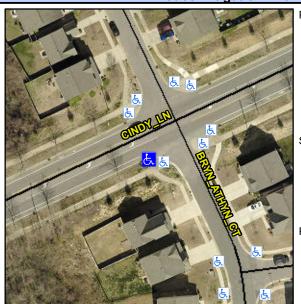

Intersection ID: 50320 Main Street: BRYN\_ATHYN\_CT Cross Street: CINDY\_LN Location: SW

ADA ID: FC9071F89720 Ramp Type: Directional1 Initial Pass/Fail: Fail Overall Compliance: No Severity Score: 12.5

N/A

| Street 1 Name           | CINDY LN |
|-------------------------|----------|
| Stop Condition-Street 1 | None     |
| Street 2 Name           | N/A      |
| Stop Condition-Street 2 | N/A      |

| Possible Solutions:           | Compl | iance | Description      |
|-------------------------------|-------|-------|------------------|
| Remove & Replace Entire Ramp. | N/A   | Ramı  | c Length (in)    |
| ·                             | Yes   | Ramı  | o Width (in)     |
|                               | No    | Ramp  | o Slope (%)      |
|                               | Yes   | Ramp  | XSlope (%)       |
|                               | N/A   | Flare | Type LT          |
|                               | N/A   | Flare | Slope LT (%)     |
| Surveyor Notes:               | N/A   | Flare | Traversable LT?  |
| N/A                           | N/A   | Land  | ing Length (in)  |
|                               | N/A   | Land  | ing Width (in)   |
|                               | N/A   | Land  | ing Slope (%)    |
|                               | N/A   | Land  | ing X Slope (%)  |
| PROW/ADA:                     | N/A   | Land  | ing Curb? (Y/N)  |
| R304.2.2                      | N/A   | Share | ed Landing?      |
|                               | N/A   | Gutte | er Ponding?      |
|                               | N/A   | Gutte | er Lip Ht (in)   |
|                               | N/A   | Paint | ed X Walk1?      |
|                               |       | X Wa  | lk 1 Direction   |
|                               |       | X Wa  | lk 1 Width (in)  |
|                               |       | X Wa  | lk 1 Slope (%)   |
|                               |       | X Wa  | lk 1 X Slope (%) |
|                               | N/A   | Ramp  | inside XWalk1?   |
|                               |       |       |                  |