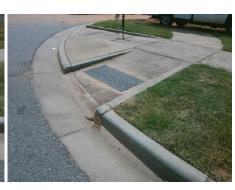

Intersection ID: 50320 Main Street: BRYN\_ATHYN\_CT Cross Street: CINDY\_LN Location: SW

ADA ID: FC9071F89720 Ramp Type: Directional1 Initial Pass/Fail: Fail Overall Compliance: No Severity Score: 12.5

N/A

| Street 1 Name           | CINDY LN |
|-------------------------|----------|
| Stop Condition-Street 1 | None     |
| Street 2 Name           | N/A      |
| Stop Condition-Street 2 | N/A      |

| Possible Solutions:           | Compl | iance | Description      |
|-------------------------------|-------|-------|------------------|
| Remove & Replace Entire Ramp. | N/A   | Ramı  | c Length (in)    |
| ·                             | Yes   | Ramı  | o Width (in)     |
|                               | No    | Ramp  | o Slope (%)      |
|                               | Yes   | Ramp  | XSlope (%)       |
|                               | N/A   | Flare | Type LT          |
|                               | N/A   | Flare | Slope LT (%)     |
| Surveyor Notes:               | N/A   | Flare | Traversable LT?  |
| N/A                           | N/A   | Land  | ing Length (in)  |
|                               | N/A   | Land  | ing Width (in)   |
|                               | N/A   | Land  | ing Slope (%)    |
|                               | N/A   | Land  | ing X Slope (%)  |
| PROW/ADA:                     | N/A   | Land  | ing Curb? (Y/N)  |
| R304.2.2                      | N/A   | Share | ed Landing?      |
|                               | N/A   | Gutte | er Ponding?      |
|                               | N/A   | Gutte | er Lip Ht (in)   |
|                               | N/A   | Paint | ed X Walk1?      |
|                               |       | X Wa  | lk 1 Direction   |
|                               |       | X Wa  | lk 1 Width (in)  |
|                               |       | X Wa  | lk 1 Slope (%)   |
|                               |       | X Wa  | lk 1 X Slope (%) |
|                               | N/A   | Ramp  | inside XWalk1?   |
|                               |       |       |                  |