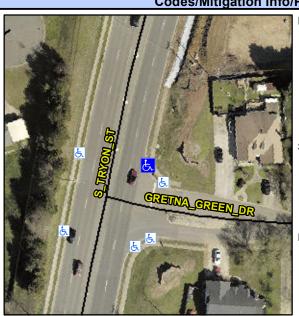

## Access Compliance Report Public Rights-of-Way (Curb Ramps)

Intersection ID: 19402 Main Street: GRETNA\_GREEN\_DR Cross Street: S\_TRYON\_ST Location: NE

ADA ID: FC9CFC1A8B6F Ramp Type: PerpDiag Initial Pass/Fail: Fail Overall Compliance: No Severity Score: 13.75

**Codes/Mitigation Info/Possible Solution** 

Field Measurements/Component Compliance

Street 1 Name
Stop Condition-Street 2
Street 2 Name
Stop Condition-Street 1

S TRYON ST None GRETNA GREEN DR StopSign Possible Solutions: