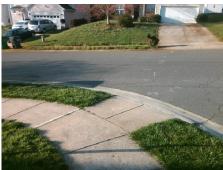

## Field Measurements/Component Compliance

**BUBBLING BRANCH LN** Street 1 Name Stop Condition-Street 2 StopSign Street 2 Name **CIRCLEGREEN DR** Stop Condition-Street 1 None

Possible Solutions: Remove & Replace Curb Ramp With Two New Directional Ramps or Equivalent. Surveyor Notes: N/A PROW/ADA: Not Found, R304.5.3

Total Cost: 3200.00

| Field Measurements/Component Compilance |       |                       |       |                        |                             |       |
|-----------------------------------------|-------|-----------------------|-------|------------------------|-----------------------------|-------|
|                                         | Compl | liance Description    | Data  | Compliance Description |                             | Data  |
|                                         | N/A   | Ramp Length (in)      | 49.0  | Yes                    | Ramp Slope (%)              | 6.5   |
|                                         | Yes   | Ramp Width (in)       | 48.0  | No                     | Ramp XSlope (%)             | 8.5   |
|                                         | N/A   | Flare Type LT         | N/A   | N/A                    | Flare Type RT               | N/A   |
|                                         | N/A   | Flare Slope LT (%)    | N/A   | N/A                    | Flare Slope RT (%)          | N/A   |
|                                         | N/A   | Flare Traversable LT? | N/A   | N/A                    | Flare Traversable RT?       | N/A   |
|                                         | N/A   | Landing Length (in)   | N/A   | N/A                    | DWS Provided?               | N/A   |
|                                         | N/A   | Landing Width (in)    | N/A   | N/A                    | DWS Contrast?               | N/A   |
|                                         | N/A   | Landing Slope (%)     | N/A   | N/A                    | DWS Length (in)             | N/A   |
|                                         | N/A   | Landing X Slope (%)   | N/A   | N/A                    | DWS Full Width?             | N/A   |
|                                         | N/A   | Landing Curb? (Y/N)   | N/A   | N/A                    | DWS Offset (in)             | N/A   |
|                                         | N/A   | Shared Landing?       | N/A   |                        |                             |       |
|                                         | N/A   | Gutter Ponding?       | N/A   | N/A                    | Gutter Slope (%)            | N/A   |
|                                         | N/A   | Gutter Lip Ht (in)    | N/A   | N/A                    | Gutter X Slope (%)          | N/A   |
|                                         | N/A   | Painted X Walk1?      | No    | N/A                    | Painted X Walk2?            | No    |
|                                         |       | X Walk 1 Direction    | To NW |                        | X Walk 2 Direction          | To SW |
|                                         | N/A   | X Walk 1 Width (in)   | N/A   | N/A                    | X Walk 2 Width (in)         | N/A   |
|                                         |       | X Walk 1 Slope (%)    | 6.3   |                        | X Walk 2 Slope (%)          | 1.2   |
|                                         |       | X Walk 1 X Slope (%)  | 0.1   |                        | X Walk 2 X Slope (%)        | 6.7   |
|                                         | N/A   | Ramp inside XWalk1?   | N/A   | N/A                    | Ramp inside XWalk2?         | N/A   |
|                                         |       | Road Slope (%)        | 7.8   | N/A                    | Clear Space?                | N/A   |
|                                         |       | Road X Slope (%)      | 6.3   | N/A                    | Clear Space to XWalk (in)   | N/A   |
|                                         | N/A   | Any Obstructions?     | N/A   | N/A                    | Storm Grate/Utility Hazard? | N/A   |
|                                         |       | Obstruction Type      |       |                        | Storm Grate/Utility Type    |       |
|                                         |       |                       | N/A   |                        |                             | N/A   |
|                                         |       |                       |       | Yes                    | Surface Condition? (G/P)    | Good  |
|                                         |       |                       |       |                        |                             |       |