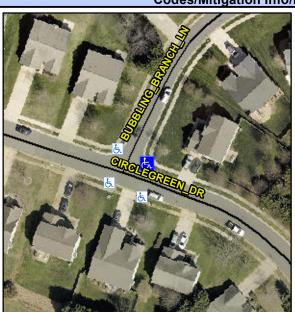

## **Access Compliance Report Public Rights-of-Way** (Curb Ramps)

Intersection ID: 30561 Main Street: BUBBLING BRANCH LN **Cross Street: CIRCLEGREEN DR** Location: Ε **ADA ID: FC9DE9EDA45F** Ramp Type: PerpDiag Initial Pass/Fail: Fail **Overall Compliance: No Severity Score:** 25

## Field Measurements/Component Compliance

**BUBBLING BRANCH LN** Street 1 Name Stop Condition-Street 2 StopSign Street 2 Name **CIRCLEGREEN DR** Stop Condition-Street 1 None

Possible Solutions: Remove & Replace Curb Ramp With Two New Directional Ramps or Equivalent. Surveyor Notes: N/A PROW/ADA: Not Found, R304.5.3