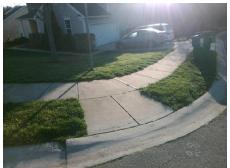

## Field Measurements/Component Compliance

**BUBBLING BRANCH LN** Street 1 Name Stop Condition-Street 2 StopSign Street 2 Name **CIRCLEGREEN DR** Stop Condition-Street 1 None

Possible Solutions: Remove & Replace Curb Ramp With Two New Directional Ramps or Equivalent. Surveyor Notes: N/A PROW/ADA: Not Found, R304.5.3

Total Cost: 3200.00

| Field Measurements/Component Compilance |       |                       |       |                        |                             |       |
|-----------------------------------------|-------|-----------------------|-------|------------------------|-----------------------------|-------|
|                                         | Compl | liance Description    | Data  | Compliance Description |                             | Data  |
|                                         | N/A   | Ramp Length (in)      | 49.0  | Yes                    | Ramp Slope (%)              | 6.5   |
|                                         | Yes   | Ramp Width (in)       | 48.0  | No                     | Ramp XSlope (%)             | 8.5   |
|                                         | N/A   | Flare Type LT         | N/A   | N/A                    | Flare Type RT               | N/A   |
|                                         | N/A   | Flare Slope LT (%)    | N/A   | N/A                    | Flare Slope RT (%)          | N/A   |
|                                         | N/A   | Flare Traversable LT? | N/A   | N/A                    | Flare Traversable RT?       | N/A   |
|                                         | N/A   | Landing Length (in)   | N/A   | N/A                    | DWS Provided?               | N/A   |
|                                         | N/A   | Landing Width (in)    | N/A   | N/A                    | DWS Contrast?               | N/A   |
|                                         | N/A   | Landing Slope (%)     | N/A   | N/A                    | DWS Length (in)             | N/A   |
|                                         | N/A   | Landing X Slope (%)   | N/A   | N/A                    | DWS Full Width?             | N/A   |
|                                         | N/A   | Landing Curb? (Y/N)   | N/A   | N/A                    | DWS Offset (in)             | N/A   |
|                                         | N/A   | Shared Landing?       | N/A   |                        |                             |       |
|                                         | N/A   | Gutter Ponding?       | N/A   | N/A                    | Gutter Slope (%)            | N/A   |
|                                         | N/A   | Gutter Lip Ht (in)    | N/A   | N/A                    | Gutter X Slope (%)          | N/A   |
|                                         | N/A   | Painted X Walk1?      | No    | N/A                    | Painted X Walk2?            | No    |
|                                         |       | X Walk 1 Direction    | To NW |                        | X Walk 2 Direction          | To SW |
|                                         | N/A   | X Walk 1 Width (in)   | N/A   | N/A                    | X Walk 2 Width (in)         | N/A   |
|                                         |       | X Walk 1 Slope (%)    | 6.3   |                        | X Walk 2 Slope (%)          | 1.2   |
|                                         |       | X Walk 1 X Slope (%)  | 0.1   |                        | X Walk 2 X Slope (%)        | 6.7   |
|                                         | N/A   | Ramp inside XWalk1?   | N/A   | N/A                    | Ramp inside XWalk2?         | N/A   |
|                                         |       | Road Slope (%)        | 7.8   | N/A                    | Clear Space?                | N/A   |
|                                         |       | Road X Slope (%)      | 6.3   | N/A                    | Clear Space to XWalk (in)   | N/A   |
|                                         | N/A   | Any Obstructions?     | N/A   | N/A                    | Storm Grate/Utility Hazard? | N/A   |
|                                         |       | Obstruction Type      |       |                        | Storm Grate/Utility Type    |       |
|                                         |       |                       | N/A   |                        |                             | N/A   |
|                                         |       |                       |       | Yes                    | Surface Condition? (G/P)    | Good  |
|                                         |       |                       |       |                        |                             |       |