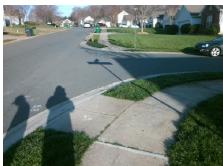

## Field Measurements/Component Compliance

**BUBBLING BRANCH LN** Street 1 Name Stop Condition-Street 2 StopSign Street 2 Name **CIRCLEGREEN DR** Stop Condition-Street 1 None

Possible Solutions: Remove & Replace Curb Ramp With Two New Directional Ramps or Equivalent. Surveyor Notes: N/A PROW/ADA: Not Found, R304.5.3

Total Cost: 3200.00

| Field Measurements/Component Compilance |       |                       |       |                        |                             |       |
|-----------------------------------------|-------|-----------------------|-------|------------------------|-----------------------------|-------|
|                                         | Compl | liance Description    | Data  | Compliance Description |                             | Data  |
|                                         | N/A   | Ramp Length (in)      | 49.0  | Yes                    | Ramp Slope (%)              | 6.5   |
|                                         | Yes   | Ramp Width (in)       | 48.0  | No                     | Ramp XSlope (%)             | 8.5   |
|                                         | N/A   | Flare Type LT         | N/A   | N/A                    | Flare Type RT               | N/A   |
|                                         | N/A   | Flare Slope LT (%)    | N/A   | N/A                    | Flare Slope RT (%)          | N/A   |
|                                         | N/A   | Flare Traversable LT? | N/A   | N/A                    | Flare Traversable RT?       | N/A   |
|                                         | N/A   | Landing Length (in)   | N/A   | N/A                    | DWS Provided?               | N/A   |
|                                         | N/A   | Landing Width (in)    | N/A   | N/A                    | DWS Contrast?               | N/A   |
|                                         | N/A   | Landing Slope (%)     | N/A   | N/A                    | DWS Length (in)             | N/A   |
|                                         | N/A   | Landing X Slope (%)   | N/A   | N/A                    | DWS Full Width?             | N/A   |
|                                         | N/A   | Landing Curb? (Y/N)   | N/A   | N/A                    | DWS Offset (in)             | N/A   |
|                                         | N/A   | Shared Landing?       | N/A   |                        |                             |       |
|                                         | N/A   | Gutter Ponding?       | N/A   | N/A                    | Gutter Slope (%)            | N/A   |
|                                         | N/A   | Gutter Lip Ht (in)    | N/A   | N/A                    | Gutter X Slope (%)          | N/A   |
|                                         | N/A   | Painted X Walk1?      | No    | N/A                    | Painted X Walk2?            | No    |
|                                         |       | X Walk 1 Direction    | To NW |                        | X Walk 2 Direction          | To SW |
|                                         | N/A   | X Walk 1 Width (in)   | N/A   | N/A                    | X Walk 2 Width (in)         | N/A   |
|                                         |       | X Walk 1 Slope (%)    | 6.3   |                        | X Walk 2 Slope (%)          | 1.2   |
|                                         |       | X Walk 1 X Slope (%)  | 0.1   |                        | X Walk 2 X Slope (%)        | 6.7   |
|                                         | N/A   | Ramp inside XWalk1?   | N/A   | N/A                    | Ramp inside XWalk2?         | N/A   |
|                                         |       | Road Slope (%)        | 7.8   | N/A                    | Clear Space?                | N/A   |
|                                         |       | Road X Slope (%)      | 6.3   | N/A                    | Clear Space to XWalk (in)   | N/A   |
|                                         | N/A   | Any Obstructions?     | N/A   | N/A                    | Storm Grate/Utility Hazard? | N/A   |
|                                         |       | Obstruction Type      |       |                        | Storm Grate/Utility Type    |       |
|                                         |       |                       | N/A   |                        |                             | N/A   |
|                                         |       |                       |       | Yes                    | Surface Condition? (G/P)    | Good  |
|                                         |       |                       |       |                        |                             |       |