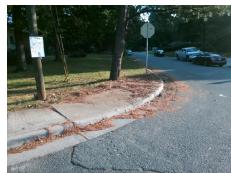

## Field Measurements/Component Compliance

Street 1 Name
Stop Condition-Street 2
Street 2 Name
Stop Condition-Street 1

SHAMROCK DR None CASTLEROCK DR StopSign Possible Solutions:

Remove & Replace Curb Ramp With Two New Directional Ramps or Equivalent.

Surveyor Notes:

N/A

PROW/ADA:

Not Found, R304.5.1

Total Cost: \$ 3200.00

| rieid Measurements/Component Compliance |                       |       |      |                             |       |
|-----------------------------------------|-----------------------|-------|------|-----------------------------|-------|
| Compliance Description                  |                       | Data  | Comp | liance Description          | Data  |
| N/A                                     | Ramp Length (in)      | 59.0  | Yes  | Ramp Slope (%)              | 6.6   |
| No                                      | Ramp Width (in)       | 40.0  | Yes  | Ramp XSlope (%)             | 0.8   |
| N/A                                     | Flare Type LT         | N/A   | N/A  | Flare Type RT               | N/A   |
| N/A                                     | Flare Slope LT (%)    | N/A   | N/A  | Flare Slope RT (%)          | N/A   |
| N/A                                     | Flare Traversable LT? | N/A   | N/A  | Flare Traversable RT?       | N/A   |
| N/A                                     | Landing Length (in)   | N/A   | N/A  | DWS Provided?               | N/A   |
| N/A                                     | Landing Width (in)    | N/A   | N/A  | DWS Contrast?               | N/A   |
| N/A                                     | Landing Slope (%)     | N/A   | N/A  | DWS Length (in)             | N/A   |
| N/A                                     | Landing X Slope (%)   | N/A   | N/A  | DWS Full Width?             | N/A   |
| N/A                                     | Landing Curb? (Y/N)   | N/A   | N/A  | DWS Offset (in)             | N/A   |
| N/A                                     | Shared Landing?       | N/A   |      |                             |       |
| N/A                                     | Gutter Ponding?       | N/A   | N/A  | Gutter Slope (%)            | N/A   |
| N/A                                     | Gutter Lip Ht (in)    | N/A   | N/A  | Gutter X Slope (%)          | N/A   |
| N/A                                     | Painted X Walk1?      | No    | N/A  | Painted X Walk2?            | No    |
|                                         | X Walk 1 Direction    | To SW |      | X Walk 2 Direction          | To SE |
| N/A                                     | X Walk 1 Width (in)   | N/A   | N/A  | X Walk 2 Width (in)         | N/A   |
|                                         | X Walk 1 Slope (%)    | 1.0   |      | X Walk 2 Slope (%)          | 2.3   |
|                                         | X Walk 1 X Slope (%)  | 1.1   |      | X Walk 2 X Slope (%)        | 1.5   |
| N/A                                     | Ramp inside XWalk1?   | N/A   | N/A  | Ramp inside XWalk2?         | N/A   |
|                                         | Road Slope (%)        | 2.2   | N/A  | Clear Space?                | N/A   |
|                                         | Road X Slope (%)      | 0.9   | N/A  | Clear Space to XWalk (in)   | N/A   |
| N/A                                     | Any Obstructions?     | N/A   | N/A  | Storm Grate/Utility Hazard? | N/A   |
|                                         | Obstruction Type      |       |      | Storm Grate/Utility Type    |       |
|                                         |                       | N/A   |      |                             | N/A   |