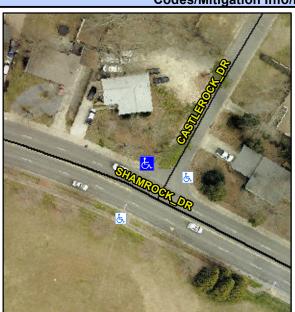

## Access Compliance Report Public Rights-of-Way (Curb Ramps)

Intersection ID: 11661 Main Street: CASTLEROCK\_DR Cross Street: SHAMROCK\_DR Location: N

ADA ID: FC9F8A913FAC Ramp Type: PerpDiag Initial Pass/Fail: Fail Overall Compliance: No Severity Score: 8.75