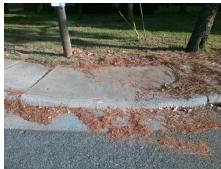

## Field Measurements/Component Compliance

Street 1 Name
Stop Condition-Street 2
Street 2 Name
Stop Condition-Street 1

SHAMROCK DR None CASTLEROCK DR StopSign Possible Solutions:

Remove & Replace Curb Ramp With Two New Directional Ramps or Equivalent.

Surveyor Notes:

N/A

PROW/ADA:

Not Found, R304.5.1

Total Cost: \$ 3200.00

| rieid Measurements/Component Compliance |                       |       |      |                             |       |
|-----------------------------------------|-----------------------|-------|------|-----------------------------|-------|
| Compliance Description                  |                       | Data  | Comp | liance Description          | Data  |
| N/A                                     | Ramp Length (in)      | 59.0  | Yes  | Ramp Slope (%)              | 6.6   |
| No                                      | Ramp Width (in)       | 40.0  | Yes  | Ramp XSlope (%)             | 0.8   |
| N/A                                     | Flare Type LT         | N/A   | N/A  | Flare Type RT               | N/A   |
| N/A                                     | Flare Slope LT (%)    | N/A   | N/A  | Flare Slope RT (%)          | N/A   |
| N/A                                     | Flare Traversable LT? | N/A   | N/A  | Flare Traversable RT?       | N/A   |
| N/A                                     | Landing Length (in)   | N/A   | N/A  | DWS Provided?               | N/A   |
| N/A                                     | Landing Width (in)    | N/A   | N/A  | DWS Contrast?               | N/A   |
| N/A                                     | Landing Slope (%)     | N/A   | N/A  | DWS Length (in)             | N/A   |
| N/A                                     | Landing X Slope (%)   | N/A   | N/A  | DWS Full Width?             | N/A   |
| N/A                                     | Landing Curb? (Y/N)   | N/A   | N/A  | DWS Offset (in)             | N/A   |
| N/A                                     | Shared Landing?       | N/A   |      |                             |       |
| N/A                                     | Gutter Ponding?       | N/A   | N/A  | Gutter Slope (%)            | N/A   |
| N/A                                     | Gutter Lip Ht (in)    | N/A   | N/A  | Gutter X Slope (%)          | N/A   |
| N/A                                     | Painted X Walk1?      | No    | N/A  | Painted X Walk2?            | No    |
|                                         | X Walk 1 Direction    | To SW |      | X Walk 2 Direction          | To SE |
| N/A                                     | X Walk 1 Width (in)   | N/A   | N/A  | X Walk 2 Width (in)         | N/A   |
|                                         | X Walk 1 Slope (%)    | 1.0   |      | X Walk 2 Slope (%)          | 2.3   |
|                                         | X Walk 1 X Slope (%)  | 1.1   |      | X Walk 2 X Slope (%)        | 1.5   |
| N/A                                     | Ramp inside XWalk1?   | N/A   | N/A  | Ramp inside XWalk2?         | N/A   |
|                                         | Road Slope (%)        | 2.2   | N/A  | Clear Space?                | N/A   |
|                                         | Road X Slope (%)      | 0.9   | N/A  | Clear Space to XWalk (in)   | N/A   |
| N/A                                     | Any Obstructions?     | N/A   | N/A  | Storm Grate/Utility Hazard? | N/A   |
|                                         | Obstruction Type      |       |      | Storm Grate/Utility Type    |       |
|                                         |                       | N/A   |      |                             | N/A   |