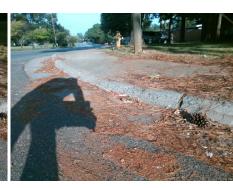

## Field Measurements/Component Compliance

Street 1 Name
Stop Condition-Street 2
Street 2 Name
Stop Condition-Street 1

SHAMROCK DR None CASTLEROCK DR StopSign Possible Solutions:

Remove & Replace Curb Ramp With Two New Directional Ramps or Equivalent.

Surveyor Notes:

N/A

PROW/ADA:

Not Found, R304.5.1

Total Cost: \$ 3200.00

| rieid Measurements/Component Compliance |                       |       |      |                             |       |
|-----------------------------------------|-----------------------|-------|------|-----------------------------|-------|
| Compliance Description                  |                       | Data  | Comp | liance Description          | Data  |
| N/A                                     | Ramp Length (in)      | 59.0  | Yes  | Ramp Slope (%)              | 6.6   |
| No                                      | Ramp Width (in)       | 40.0  | Yes  | Ramp XSlope (%)             | 0.8   |
| N/A                                     | Flare Type LT         | N/A   | N/A  | Flare Type RT               | N/A   |
| N/A                                     | Flare Slope LT (%)    | N/A   | N/A  | Flare Slope RT (%)          | N/A   |
| N/A                                     | Flare Traversable LT? | N/A   | N/A  | Flare Traversable RT?       | N/A   |
| N/A                                     | Landing Length (in)   | N/A   | N/A  | DWS Provided?               | N/A   |
| N/A                                     | Landing Width (in)    | N/A   | N/A  | DWS Contrast?               | N/A   |
| N/A                                     | Landing Slope (%)     | N/A   | N/A  | DWS Length (in)             | N/A   |
| N/A                                     | Landing X Slope (%)   | N/A   | N/A  | DWS Full Width?             | N/A   |
| N/A                                     | Landing Curb? (Y/N)   | N/A   | N/A  | DWS Offset (in)             | N/A   |
| N/A                                     | Shared Landing?       | N/A   |      |                             |       |
| N/A                                     | Gutter Ponding?       | N/A   | N/A  | Gutter Slope (%)            | N/A   |
| N/A                                     | Gutter Lip Ht (in)    | N/A   | N/A  | Gutter X Slope (%)          | N/A   |
| N/A                                     | Painted X Walk1?      | No    | N/A  | Painted X Walk2?            | No    |
|                                         | X Walk 1 Direction    | To SW |      | X Walk 2 Direction          | To SE |
| N/A                                     | X Walk 1 Width (in)   | N/A   | N/A  | X Walk 2 Width (in)         | N/A   |
|                                         | X Walk 1 Slope (%)    | 1.0   |      | X Walk 2 Slope (%)          | 2.3   |
|                                         | X Walk 1 X Slope (%)  | 1.1   |      | X Walk 2 X Slope (%)        | 1.5   |
| N/A                                     | Ramp inside XWalk1?   | N/A   | N/A  | Ramp inside XWalk2?         | N/A   |
|                                         | Road Slope (%)        | 2.2   | N/A  | Clear Space?                | N/A   |
|                                         | Road X Slope (%)      | 0.9   | N/A  | Clear Space to XWalk (in)   | N/A   |
| N/A                                     | Any Obstructions?     | N/A   | N/A  | Storm Grate/Utility Hazard? | N/A   |
|                                         | Obstruction Type      |       |      | Storm Grate/Utility Type    |       |
|                                         |                       | N/A   |      |                             | N/A   |