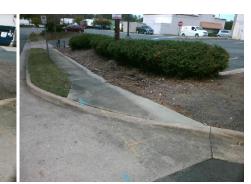

| Possible Solutions:           |
|-------------------------------|
| Remove & Replace Entire Ramp. |
|                               |
|                               |
|                               |
|                               |
|                               |
| Surveyor Notes:               |
| N/A                           |
|                               |
|                               |
|                               |
| PROW/ADA:                     |
| R304.5.3                      |
|                               |
|                               |
|                               |
|                               |
|                               |
|                               |
|                               |

|      |  | Y |
|------|--|---|
|      |  |   |
|      |  |   |
| 《有专业 |  |   |
|      |  |   |
|      |  |   |
|      |  |   |

1600.00

| Field Measurements/Component Compliance |                       |      |        |                             |      |  |  |
|-----------------------------------------|-----------------------|------|--------|-----------------------------|------|--|--|
| Compl                                   | iance Description     | Data | Compli | ance Description            | Data |  |  |
| N/A                                     | Ramp Length (in)      | 48.0 | N/A    | Grade Break?                | N/A  |  |  |
| Yes                                     | Ramp Width (in)       | 62.0 | N/A    | Grade Break Slope (%)       | 0.0  |  |  |
| Yes                                     | Ramp Slope (%)        | 1.6  | N/A    | Grade Break XSlope (%)      | 0.0  |  |  |
| No                                      | Ramp XSlope (%)       | 3.1  |        |                             |      |  |  |
| N/A                                     | Flare Type LT         | N/A  | N/A    | Flare Type RT               | N/A  |  |  |
| N/A                                     | Flare Slope LT (%)    | N/A  | N/A    | Flare Slope RT (%)          | 0.0  |  |  |
| N/A                                     | Flare Traversable LT? | N/A  | N/A    | Flare Traversable RT?       | N/A  |  |  |
| N/A                                     | Landing Length (in)   | 0.0  | N/A    | DWS Provided?               | N/A  |  |  |
| N/A                                     | Landing Width (in)    | 0.0  | N/A    | DWS Contrast?               | N/A  |  |  |
| N/A                                     | Landing Slope (%)     | 0.0  | N/A    | DWS Length (in)             | N/A  |  |  |
| N/A                                     | Landing X Slope (%)   | 0.0  | N/A    | DWS Full Width?             | N/A  |  |  |
| N/A                                     | Landing Curb? (Y/N)   | N/A  | N/A    | DWS Offset LT (in)          | N/A  |  |  |
| N/A                                     | Shared Landing?       | N/A  | N/A    | DWS Offset RT (in)          | N/A  |  |  |
| N/A                                     | Gutter Ponding?       | 0.0  | N/A    | Gutter Slope (%)            | N/A  |  |  |
| N/A                                     | Gutter Lip Ht (in)    | 0.0  | N/A    | Gutter X Slope (%)          | N/A  |  |  |
| N/A                                     | Painted X Walk1?      | No   |        | Road Slope (%)              | 5.2  |  |  |
|                                         | X Walk 1 Direction    | ТоЕ  |        | Road X Slope (%)            | 1.3  |  |  |
|                                         | X Walk 1 Width (in)   | N/A  |        | Clear Space?                | N/A  |  |  |
|                                         | X Walk 1 Slope (%)    | 5.2  | N/A    | Clear Space to XWalk (in)   | N/A  |  |  |
|                                         | X Walk 1 X Slope (%)  | 1.3  | N/A    | Storm Grate/Utility Hazard? | N/A  |  |  |
| N/A                                     | Ramp inside XWalk1?   | N/A  |        | Storm Grate/Utility Type    |      |  |  |
| N/A                                     | Any Obstructions?     | N/A  |        |                             | N/A  |  |  |
|                                         | Obstruction Type      |      | Yes    | Surface Condition? (G/P)    | Good |  |  |
|                                         |                       | N/A  | N/A    | Curb Slope (%)              | 10.1 |  |  |
|                                         |                       |      |        |                             |      |  |  |