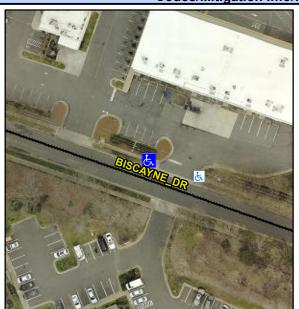

## **Access Compliance Report Public Rights-of-Way** (Curb Ramps)

Intersection ID: N/A Main Street: BISCAYNE\_DR Cross Street: N/A Location: NW **ADA ID: FCA86F1E11E2** Ramp Type: Directional1 Initial Pass/Fail: Fail **Overall Compliance: No Severity Score:** 1.25