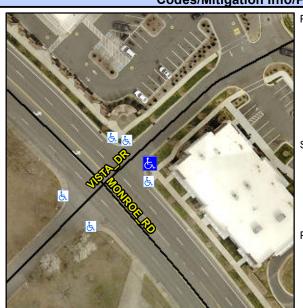

## Access Compliance Report Public Rights-of-Way (Curb Ramps)

Intersection ID: 17274 Main Street: MONROE\_RD Cross Street: VISTA\_DR Location: NE

ADA ID: FCAA8EA28F46 Ramp Type: Directional1 Initial Pass/Fail: Fail Overall Compliance: No Severity Score: 12.5

## Field Measurements/Component Compliance

Street 1 Name

Stop Condition-Street 1

StopSign

Street 2 Name

N/A

Stop Condition-Street 2

N/A