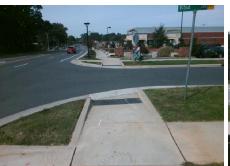

## Access Compliance Report Public Rights-of-Way (Curb Ramps)

Intersection ID: 17274 Main Street: MONROE\_RD Cross Street: VISTA\_DR Location: NE

ADA ID: FCAA8EA28F46 Ramp Type: Directional1 Initial Pass/Fail: Fail Overall Compliance: No Severity Score: 12.5

Possible Solutions:

Remove & Replace Entire Ramp.

N/A Ramp Length (in)
Yes Ramp Width (in)
No Ramp Slope (%)
Yes Ramp XSlope (%)
N/A Flare Type LT
N/A Flare Slope LT (%)
Surveyor Notes:

N/A N/A Landing Length (in)
N/A Landing Width (in)
N/A Landing Slope (%)
N/A Landing X Slope (%)
N/A Landing X Slope (%)
N/A Landing Curb? (Y/N
R304.2.2

N/A Gutter Ponding?
N/A Gutter Lip Ht (in)
N/A Painted X Walk 1?

X Walk 1 Direction
X Walk 1 Slope (%)

Total Cost:

1600.00

| Compl | iance Description     | Data  | Compl | liance | Description             | Data |
|-------|-----------------------|-------|-------|--------|-------------------------|------|
| N/A   | Ramp Length (in)      | 78.0  | N/A   | Grad   | e Break?                | N/A  |
| Yes   | Ramp Width (in)       | 69.0  | N/A   | Grad   | e Break Slope (%)       | 0.0  |
| No    | Ramp Slope (%)        | 9.0   | N/A   | Grad   | e Break XSlope (%)      | 0.0  |
| Yes   | Ramp XSlope (%)       | 1.1   |       |        |                         |      |
| N/A   | Flare Type LT         | N/A   | N/A   | Flare  | Type RT                 | N/A  |
| N/A   | Flare Slope LT (%)    | N/A   | N/A   | Flare  | Slope RT (%)            | 0.0  |
| N/A   | Flare Traversable LT? | N/A   | N/A   | Flare  | Traversable RT?         | N/A  |
| N/A   | Landing Length (in)   | 0.0   | N/A   | DWS    | Provided?               | N/A  |
| N/A   | Landing Width (in)    | 0.0   | N/A   | DWS    | Contrast?               | N/A  |
| N/A   | Landing Slope (%)     | 0.0   | N/A   | DWS    | Length (in)             | N/A  |
| N/A   | Landing X Slope (%)   | 0.0   | N/A   | DWS    | Full Width?             | N/A  |
| N/A   | Landing Curb? (Y/N)   | N/A   | N/A   | DWS    | Offset LT (in)          | N/A  |
| N/A   | Shared Landing?       | N/A   | N/A   | DWS    | Offset RT (in)          | N/A  |
| N/A   | Gutter Ponding?       | 0.0   | N/A   | Gutte  | r Slope (%)             | N/A  |
| N/A   | Gutter Lip Ht (in)    | 0.0   | N/A   | Gutte  | r X Slope (%)           | N/A  |
| N/A   | Painted X Walk1?      | No    |       | Road   | Slope (%)               | 0.8  |
|       | X Walk 1 Direction    | To NW |       | Road   | X Slope (%)             | 0.8  |
|       | X Walk 1 Width (in)   | N/A   |       | Clear  | Space?                  | N/A  |
|       | X Walk 1 Slope (%)    | 0.8   | N/A   | Clear  | Space to XWalk (in)     | N/A  |
|       | X Walk 1 X Slope (%)  | 0.8   | N/A   | Storn  | n Grate/Utility Hazard? | N/A  |
| N/A   | Ramp inside XWalk1?   | N/A   |       | Storn  | n Grate/Utility Type    |      |
| N/A   | Any Obstructions?     | N/A   |       |        |                         | N/A  |
|       | Obstruction Type      |       | Yes   | Surfa  | ce Condition? (G/P)     | Good |
|       |                       | N/A   | N/A   | Curb   | Slope (%)               | 2.8  |