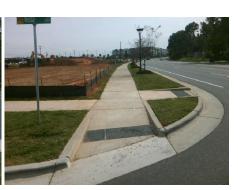

## Access Compliance Report Public Rights-of-Way (Curb Ramps)

Intersection ID: 17274 Main Street: MONROE\_RD Cross Street: VISTA\_DR Location: NE

ADA ID: FCAA8EA28F46 Ramp Type: Directional1 Initial Pass/Fail: Fail Overall Compliance: No Severity Score: 12.5

Possible Solutions:

Remove & Replace Entire Ramp.

N/A Ramp Length (in)
Yes Ramp Width (in)
No Ramp Slope (%)
Yes Ramp XSlope (%)
N/A Flare Type LT
N/A Flare Slope LT (%)
Surveyor Notes:

N/A N/A Landing Length (in)
N/A Landing Width (in)
N/A Landing Slope (%)
N/A Landing X Slope (%)
N/A Landing X Slope (%)
N/A Landing Curb? (Y/N
R304.2.2

N/A Gutter Ponding?
N/A Gutter Lip Ht (in)
N/A Painted X Walk 1?

X Walk 1 Direction
X Walk 1 Slope (%)

Total Cost:

1600.00

| Compl | iance Description     | Data  | Compl | liance | Description             | Data |
|-------|-----------------------|-------|-------|--------|-------------------------|------|
| N/A   | Ramp Length (in)      | 78.0  | N/A   | Grad   | e Break?                | N/A  |
| Yes   | Ramp Width (in)       | 69.0  | N/A   | Grad   | e Break Slope (%)       | 0.0  |
| No    | Ramp Slope (%)        | 9.0   | N/A   | Grad   | e Break XSlope (%)      | 0.0  |
| Yes   | Ramp XSlope (%)       | 1.1   |       |        |                         |      |
| N/A   | Flare Type LT         | N/A   | N/A   | Flare  | Type RT                 | N/A  |
| N/A   | Flare Slope LT (%)    | N/A   | N/A   | Flare  | Slope RT (%)            | 0.0  |
| N/A   | Flare Traversable LT? | N/A   | N/A   | Flare  | Traversable RT?         | N/A  |
| N/A   | Landing Length (in)   | 0.0   | N/A   | DWS    | Provided?               | N/A  |
| N/A   | Landing Width (in)    | 0.0   | N/A   | DWS    | Contrast?               | N/A  |
| N/A   | Landing Slope (%)     | 0.0   | N/A   | DWS    | Length (in)             | N/A  |
| N/A   | Landing X Slope (%)   | 0.0   | N/A   | DWS    | Full Width?             | N/A  |
| N/A   | Landing Curb? (Y/N)   | N/A   | N/A   | DWS    | Offset LT (in)          | N/A  |
| N/A   | Shared Landing?       | N/A   | N/A   | DWS    | Offset RT (in)          | N/A  |
| N/A   | Gutter Ponding?       | 0.0   | N/A   | Gutte  | r Slope (%)             | N/A  |
| N/A   | Gutter Lip Ht (in)    | 0.0   | N/A   | Gutte  | r X Slope (%)           | N/A  |
| N/A   | Painted X Walk1?      | No    |       | Road   | Slope (%)               | 0.8  |
|       | X Walk 1 Direction    | To NW |       | Road   | X Slope (%)             | 0.8  |
|       | X Walk 1 Width (in)   | N/A   |       | Clear  | Space?                  | N/A  |
|       | X Walk 1 Slope (%)    | 0.8   | N/A   | Clear  | Space to XWalk (in)     | N/A  |
|       | X Walk 1 X Slope (%)  | 0.8   | N/A   | Storn  | n Grate/Utility Hazard? | N/A  |
| N/A   | Ramp inside XWalk1?   | N/A   |       | Storn  | n Grate/Utility Type    |      |
| N/A   | Any Obstructions?     | N/A   |       |        |                         | N/A  |
|       | Obstruction Type      |       | Yes   | Surfa  | ce Condition? (G/P)     | Good |
|       |                       | N/A   | N/A   | Curb   | Slope (%)               | 2.8  |