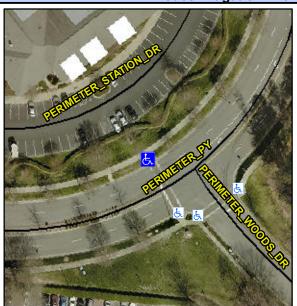

## Access Compliance Report Public Rights-of-Way (Curb Ramps)

N/A

Good

Intersection ID: 3642 Main Street: PERIMETER\_WOODS\_DR Cross Street: PERIMETER\_PY Location: NW

ADA ID: FCAE198C0107 Ramp Type: Perp Initial Pass/Fail: Pass Overall Compliance: No Severity Score: 5