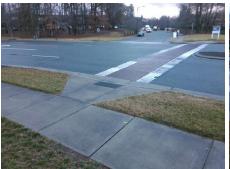

## Access Compliance Report Public Rights-of-Way (Curb Ramps)

N/A

Good

Intersection ID: 3642 Main Street: PERIMETER\_WOODS\_DR Cross Street: PERIMETER\_PY Location: NW

ADA ID: FCAE198C0107 Ramp Type: Perp Initial Pass/Fail: Pass Overall Compliance: No Severity Score: 5

Surveyor Notes:

N/A

PROW/ADA:

Not Found, R304.5.4

Total Cost: \$ 2600.00

Compliance Description Data Compliance Description Data Yes N/A Ramp Length (in) 95.0 Ramp Slope (%) 6.1 Yes Ramp XSlope (%) Yes Ramp Width (in) 48.5 1.3 N/A N/A Flare Type LT Sloped Flare Type RT N/A N/A Flare Slope LT (%) 3.3 N/A Flare Slope RT (%) 6.0 N/A Flare Traversable LT? Nο N/A Flare Traversable RT? No Yes Landing Length (in) 72.0 Yes **DWS Provided?** Yes Yes Landing Width (in) 59.0 Yes **DWS Contrast?** Yes 0.9 Yes Yes Landing Slope (%) DWS Length (in) 24.5 Yes Landing X Slope (%) 0.6 Yes DWS Full Width? Yes N/A Landing Curb? (Y/N) No Yes DWS Offset (in) 0.0 N/A Shared Landing? No **Gutter Ponding?** No No Gutter Slope (%) Yes 6.8 Yes Gutter Lip Ht (in) 0.0 Yes Gutter X Slope (%) 1.4 N/A Painted X Walk1? Yes N/A Painted X Walk2? N/A X Walk 1 Direction To SE X Walk 2 Direction N/A N/A 71.0 N/A X Walk 2 Width (in) X Walk 1 Width (in) N/A X Walk 1 Slope (%) 2.8 X Walk 2 Slope (%) N/A X Walk 1 X Slope (%) 1.3 X Walk 2 X Slope (%) N/A Ramp inside XWalk1? N/A Ramp inside XWalk2? N/A Yes Yes Road Slope (%) N/A N/A Clear Space? Yes Road X Slope (%) N/A N/A Clear Space to XWalk (in) N/A No Yes Any Obstructions? Yes Storm Grate/Utility Hazard? No **Obstruction Type** Storm Grate/Utility Type