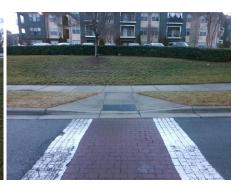

## Access Compliance Report Public Rights-of-Way (Curb Ramps)

N/A

Good

Intersection ID: 3642 Main Street: PERIMETER\_WOODS\_DR Cross Street: PERIMETER\_PY Location: NW

ADA ID: FCAE198C0107 Ramp Type: Perp Initial Pass/Fail: Pass Overall Compliance: No Severity Score: 5

Surveyor Notes:

N/A

PROW/ADA:

Not Found, R304.5.4

Total Cost: \$ 2600.00

Compliance Description Data Compliance Description Data Yes N/A Ramp Length (in) 95.0 Ramp Slope (%) 6.1 Yes Ramp XSlope (%) Yes Ramp Width (in) 48.5 1.3 N/A N/A Flare Type LT Sloped Flare Type RT N/A N/A Flare Slope LT (%) 3.3 N/A Flare Slope RT (%) 6.0 N/A Flare Traversable LT? Nο N/A Flare Traversable RT? No Yes Landing Length (in) 72.0 Yes **DWS Provided?** Yes Yes Landing Width (in) 59.0 Yes **DWS Contrast?** Yes 0.9 Yes Yes Landing Slope (%) DWS Length (in) 24.5 Yes Landing X Slope (%) 0.6 Yes DWS Full Width? Yes N/A Landing Curb? (Y/N) No Yes DWS Offset (in) 0.0 N/A Shared Landing? No **Gutter Ponding?** No No Gutter Slope (%) Yes 6.8 Yes Gutter Lip Ht (in) 0.0 Yes Gutter X Slope (%) 1.4 N/A Painted X Walk1? Yes N/A Painted X Walk2? N/A X Walk 1 Direction To SE X Walk 2 Direction N/A N/A 71.0 N/A X Walk 2 Width (in) X Walk 1 Width (in) N/A X Walk 1 Slope (%) 2.8 X Walk 2 Slope (%) N/A X Walk 1 X Slope (%) 1.3 X Walk 2 X Slope (%) N/A Ramp inside XWalk1? N/A Ramp inside XWalk2? N/A Yes Yes Road Slope (%) N/A N/A Clear Space? Yes Road X Slope (%) N/A N/A Clear Space to XWalk (in) N/A No Yes Any Obstructions? Yes Storm Grate/Utility Hazard? No **Obstruction Type** Storm Grate/Utility Type