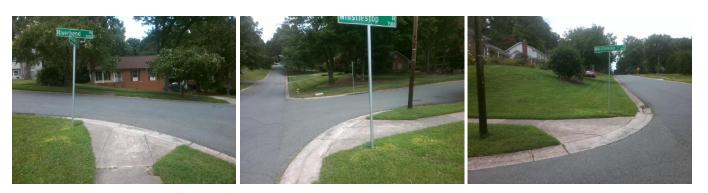

## Access Compliance Report Public Rights-of-Way (Curb Ramps)

Good

| Intersection ID: 21968 Main S           | Main Street: RIVERBEND_RD                                                     |          | eet:                                 | WHISTLESTOP_RD        | Location:       | SW                          |                             |       |
|-----------------------------------------|-------------------------------------------------------------------------------|----------|--------------------------------------|-----------------------|-----------------|-----------------------------|-----------------------------|-------|
| ADA ID: FCB4CD69C66C Ramp               | Ramp Type: PerpDiag                                                           |          | Initial Pass/Fail: Fail Overall Comp |                       |                 | pliance: No Severity Score: |                             | 33.75 |
| Codes/Mitigation Info/Possible Solution |                                                                               |          |                                      | Field Measure         | nent Compliance |                             |                             |       |
| Possible Solutions:                     |                                                                               | <u>c</u> | Compliance Description Data          |                       |                 | Compliance Description      |                             | Data  |
| RVERBEND RD                             | Remove & Replace Curb Ramp Wit<br>Two New Directional Ramps or<br>Equivalent. | ith N    | /A                                   | Ramp Length (in)      | 88.0            | Yes                         | Ramp Slope (%)              | 5.7   |
|                                         |                                                                               | N        | 0                                    | Ramp Width (in)       | 45.0            | No                          | Ramp XSlope (%)             | 8.9   |
|                                         |                                                                               | N        | A                                    | Flare Type LT         | N/A             | N/A                         | Flare Type RT               | N/A   |
|                                         |                                                                               | N        | / <b>A</b>                           | Flare Slope LT (%)    | N/A             | N/A                         | Flare Slope RT (%)          | N/A   |
|                                         |                                                                               | N        | / <b>A</b>                           | Flare Traversable LT? | N/A             | N/A                         | Flare Traversable RT?       | N/A   |
|                                         |                                                                               | N        | / <b>A</b>                           | Landing Length (in)   | N/A             | N/A                         | DWS Provided?               | N/A   |
|                                         | Surveyor Notes:                                                               | N        | / <b>A</b>                           | Landing Width (in)    | N/A             | N/A                         | DWS Contrast?               | N/A   |
|                                         | N/A                                                                           | N        | / <b>A</b>                           | Landing Slope (%)     | N/A             | N/A                         | DWS Length (in)             | N/A   |
|                                         |                                                                               | N        | / <b>A</b>                           | Landing X Slope (%)   | N/A             | N/A                         | DWS Full Width?             | N/A   |
|                                         | *                                                                             | N        | / <b>A</b>                           | Landing Curb? (Y/N)   | N/A             | N/A                         | DWS Offset (in)             | N/A   |
|                                         | P                                                                             | N        | / <b>A</b>                           | Shared Landing?       | N/A             |                             |                             |       |
|                                         | PROW/ADA:                                                                     | N        | / <b>A</b>                           | Gutter Ponding?       | N/A             | N/A                         | Gutter Slope (%)            | N/A   |
|                                         | Not Found, R304.5.1, R304.5.3                                                 | N        | /A                                   | Gutter Lip Ht (in)    | N/A             | N/A                         | Gutter X Slope (%)          | N/A   |
|                                         |                                                                               | N        | / <b>A</b>                           | Painted X Walk1?      | No              | N/A                         | Painted X Walk2?            | No    |
|                                         |                                                                               |          |                                      | X Walk 1 Direction    | To E            |                             | X Walk 2 Direction          | To N  |
|                                         | 4                                                                             | N        | / <b>A</b>                           | X Walk 1 Width (in)   | N/A             | N/A                         | X Walk 2 Width (in)         | N/A   |
| Street 1 Name WHISTLESTOP RD            | _                                                                             |          |                                      | X Walk 1 Slope (%)    | 7.1             |                             | X Walk 2 Slope (%)          | 3.4   |
| Stop Condition-Street 2 StopSign        |                                                                               |          |                                      | X Walk 1 X Slope (%)  | 1.7             |                             | X Walk 2 X Slope (%)        | 8.5   |
| Street 2 Name RIVERBEND RD              |                                                                               | N        | / <b>A</b>                           | Ramp inside XWalk1?   | N/A             | N/A                         | Ramp inside XWalk2?         | N/A   |
| Stop Condition-Street 1 None            |                                                                               |          |                                      | Road Slope (%)        | 8.2             | N/A                         | Clear Space?                | N/A   |
|                                         |                                                                               |          |                                      | Road X Slope (%)      | 3.9             | N/A                         | Clear Space to XWalk (in)   | N/A   |
|                                         |                                                                               | N        | / <b>A</b>                           | Any Obstructions?     | N/A             | N/A                         | Storm Grate/Utility Hazard? | N/A   |
|                                         | Total Cost: \$ 32                                                             | 00.00    |                                      | Obstruction Type      |                 |                             | Storm Grate/Utility Type    |       |
|                                         |                                                                               |          |                                      |                       | N/A             |                             |                             | N/A   |

**Yes** Surface Condition? (G/P)