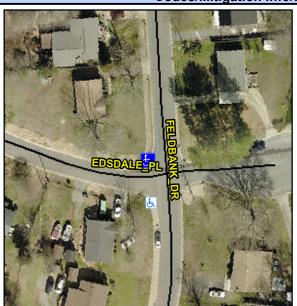

## Access Compliance Report Public Rights-of-Way (Curb Ramps)

Intersection ID: 4735 Main Street: EDSDALE\_PL Cross Street: FELDBANK\_DR Location: NW

ADA ID: FCB8DABB1FCD Ramp Type: Perp Initial Pass/Fail: Fail Overall Compliance: No Severity Score: 21.25