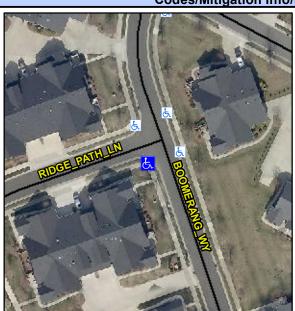

## Access Compliance Report Public Rights-of-Way (Curb Ramps)

18.2

Intersection ID: 49250 Main Street: RIDGE\_PATH\_LN Cross Street: BOOMERANG\_WY Location: S

ADA ID: FCB9CD90C60D Ramp Type: BlendTrans1 Initial Pass/Fail: Fail Overall Compliance: No Severity Score: 8.75

**Codes/Mitigation Info/Possible Solution** 

Field Measurements/Component Compliance

Street 1 Name
Stop Condition-Street 1
Street 2 Name
Stop Condition-Street 2

BOOMERANG WY None RIDGE PATH LN StopSign Possible Solutions: