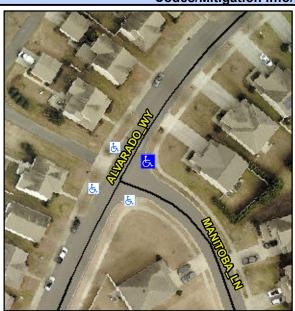

## **Access Compliance Report Public Rights-of-Way** (Curb Ramps)

Intersection ID: 47841 Main Street: MANITOBA LN **Cross Street: ALVARADO WY** Location: NE **ADA ID: FCBA0D935009** Ramp Type: PerpDiag Initial Pass/Fail: Fail **Overall Compliance: No** Severity Score: 33.75

## Field Measurements/Component Compliance

Street 1 Name Stop Condition-Street 2 Street 2 Name Stop Condition-Street 1 **ALVARADO WY** None **MANITOBA LN** StopSign Remove & Replace Curb Ramp With Two New Directional Ramps or Equivalent.