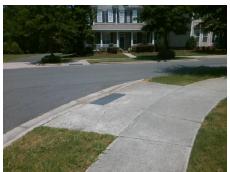

Surveyor Notes:

Possible Solutions:

N/A

PROW/ADA: Not Found, R304.5.1, R304.2.2, R304.5.3

Total Cost: 3200.00

| Compliance Description D |                       | Data  | Comp | liance Description          | Data  |
|--------------------------|-----------------------|-------|------|-----------------------------|-------|
| N/A                      | Ramp Length (in)      | 77.0  | No   | Ramp Slope (%)              | 11.2  |
| No                       | Ramp Width (in)       | 47.0  | No   | Ramp XSlope (%)             | 5.1   |
| N/A                      | Flare Type LT         | N/A   | N/A  | Flare Type RT               | N/A   |
| N/A                      | Flare Slope LT (%)    | N/A   | N/A  | Flare Slope RT (%)          | N/A   |
| N/A                      | Flare Traversable LT? | N/A   | N/A  | Flare Traversable RT?       | N/A   |
| N/A                      | Landing Length (in)   | N/A   | N/A  | DWS Provided?               | N/A   |
| N/A                      | Landing Width (in)    | N/A   | N/A  | DWS Contrast?               | N/A   |
| N/A                      | Landing Slope (%)     | N/A   | N/A  | DWS Length (in)             | N/A   |
| N/A                      | Landing X Slope (%)   | N/A   | N/A  | DWS Full Width?             | N/A   |
| N/A                      | Landing Curb? (Y/N)   | N/A   | N/A  | DWS Offset (in)             | N/A   |
| N/A                      | Shared Landing?       | N/A   |      |                             |       |
| N/A                      | Gutter Ponding?       | N/A   | N/A  | Gutter Slope (%)            | N/A   |
| N/A                      | Gutter Lip Ht (in)    | N/A   | N/A  | Gutter X Slope (%)          | N/A   |
| N/A                      | Painted X Walk1?      | No    | N/A  | Painted X Walk2?            | No    |
|                          | X Walk 1 Direction    | To NW |      | X Walk 2 Direction          | To SW |
| N/A                      | X Walk 1 Width (in)   | N/A   | N/A  | X Walk 2 Width (in)         | N/A   |
|                          | X Walk 1 Slope (%)    | 2.3   |      | X Walk 2 Slope (%)          | 0.5   |
|                          | X Walk 1 X Slope (%)  | 1.9   |      | X Walk 2 X Slope (%)        | 2.6   |
| N/A                      | Ramp inside XWalk1?   | N/A   | N/A  | Ramp inside XWalk2?         | N/A   |
|                          | Road Slope (%)        | 5.6   | N/A  | Clear Space?                | N/A   |
|                          | Road X Slope (%)      | 1.0   | N/A  | Clear Space to XWalk (in)   | N/A   |
| N/A                      | Any Obstructions?     | N/A   | N/A  | Storm Grate/Utility Hazard? | N/A   |
|                          | Obstruction Type      |       | l    | Storm Grate/Utility Type    |       |
|                          |                       | N/A   |      |                             | N/A   |
|                          |                       |       | Yes  | Surface Condition? (G/P)    | Good  |