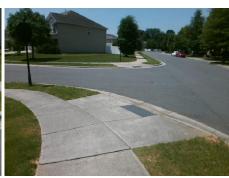

Surveyor Notes:

Possible Solutions:

N/A

PROW/ADA: Not Found, R304.5.1, R304.2.2, R304.5.3

Total Cost: 3200.00

| Compliance Description D |                       | Data  | Comp | liance Description          | Data  |
|--------------------------|-----------------------|-------|------|-----------------------------|-------|
| N/A                      | Ramp Length (in)      | 77.0  | No   | Ramp Slope (%)              | 11.2  |
| No                       | Ramp Width (in)       | 47.0  | No   | Ramp XSlope (%)             | 5.1   |
| N/A                      | Flare Type LT         | N/A   | N/A  | Flare Type RT               | N/A   |
| N/A                      | Flare Slope LT (%)    | N/A   | N/A  | Flare Slope RT (%)          | N/A   |
| N/A                      | Flare Traversable LT? | N/A   | N/A  | Flare Traversable RT?       | N/A   |
| N/A                      | Landing Length (in)   | N/A   | N/A  | DWS Provided?               | N/A   |
| N/A                      | Landing Width (in)    | N/A   | N/A  | DWS Contrast?               | N/A   |
| N/A                      | Landing Slope (%)     | N/A   | N/A  | DWS Length (in)             | N/A   |
| N/A                      | Landing X Slope (%)   | N/A   | N/A  | DWS Full Width?             | N/A   |
| N/A                      | Landing Curb? (Y/N)   | N/A   | N/A  | DWS Offset (in)             | N/A   |
| N/A                      | Shared Landing?       | N/A   |      |                             |       |
| N/A                      | Gutter Ponding?       | N/A   | N/A  | Gutter Slope (%)            | N/A   |
| N/A                      | Gutter Lip Ht (in)    | N/A   | N/A  | Gutter X Slope (%)          | N/A   |
| N/A                      | Painted X Walk1?      | No    | N/A  | Painted X Walk2?            | No    |
|                          | X Walk 1 Direction    | To NW |      | X Walk 2 Direction          | To SW |
| N/A                      | X Walk 1 Width (in)   | N/A   | N/A  | X Walk 2 Width (in)         | N/A   |
|                          | X Walk 1 Slope (%)    | 2.3   |      | X Walk 2 Slope (%)          | 0.5   |
|                          | X Walk 1 X Slope (%)  | 1.9   |      | X Walk 2 X Slope (%)        | 2.6   |
| N/A                      | Ramp inside XWalk1?   | N/A   | N/A  | Ramp inside XWalk2?         | N/A   |
|                          | Road Slope (%)        | 5.6   | N/A  | Clear Space?                | N/A   |
|                          | Road X Slope (%)      | 1.0   | N/A  | Clear Space to XWalk (in)   | N/A   |
| N/A                      | Any Obstructions?     | N/A   | N/A  | Storm Grate/Utility Hazard? | N/A   |
|                          | Obstruction Type      |       | l    | Storm Grate/Utility Type    |       |
|                          |                       | N/A   |      |                             | N/A   |
|                          |                       |       | Yes  | Surface Condition? (G/P)    | Good  |