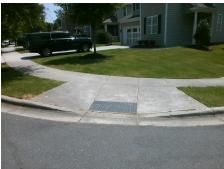

Surveyor Notes:

Possible Solutions:

N/A

PROW/ADA: Not Found, R304.5.1, R304.2.2, R304.5.3

Total Cost: 3200.00

| Compliance Description D |                       | Data  | Comp | liance Description          | Data  |
|--------------------------|-----------------------|-------|------|-----------------------------|-------|
| N/A                      | Ramp Length (in)      | 77.0  | No   | Ramp Slope (%)              | 11.2  |
| No                       | Ramp Width (in)       | 47.0  | No   | Ramp XSlope (%)             | 5.1   |
| N/A                      | Flare Type LT         | N/A   | N/A  | Flare Type RT               | N/A   |
| N/A                      | Flare Slope LT (%)    | N/A   | N/A  | Flare Slope RT (%)          | N/A   |
| N/A                      | Flare Traversable LT? | N/A   | N/A  | Flare Traversable RT?       | N/A   |
| N/A                      | Landing Length (in)   | N/A   | N/A  | DWS Provided?               | N/A   |
| N/A                      | Landing Width (in)    | N/A   | N/A  | DWS Contrast?               | N/A   |
| N/A                      | Landing Slope (%)     | N/A   | N/A  | DWS Length (in)             | N/A   |
| N/A                      | Landing X Slope (%)   | N/A   | N/A  | DWS Full Width?             | N/A   |
| N/A                      | Landing Curb? (Y/N)   | N/A   | N/A  | DWS Offset (in)             | N/A   |
| N/A                      | Shared Landing?       | N/A   |      |                             |       |
| N/A                      | Gutter Ponding?       | N/A   | N/A  | Gutter Slope (%)            | N/A   |
| N/A                      | Gutter Lip Ht (in)    | N/A   | N/A  | Gutter X Slope (%)          | N/A   |
| N/A                      | Painted X Walk1?      | No    | N/A  | Painted X Walk2?            | No    |
|                          | X Walk 1 Direction    | To NW |      | X Walk 2 Direction          | To SW |
| N/A                      | X Walk 1 Width (in)   | N/A   | N/A  | X Walk 2 Width (in)         | N/A   |
|                          | X Walk 1 Slope (%)    | 2.3   |      | X Walk 2 Slope (%)          | 0.5   |
|                          | X Walk 1 X Slope (%)  | 1.9   |      | X Walk 2 X Slope (%)        | 2.6   |
| N/A                      | Ramp inside XWalk1?   | N/A   | N/A  | Ramp inside XWalk2?         | N/A   |
|                          | Road Slope (%)        | 5.6   | N/A  | Clear Space?                | N/A   |
|                          | Road X Slope (%)      | 1.0   | N/A  | Clear Space to XWalk (in)   | N/A   |
| N/A                      | Any Obstructions?     | N/A   | N/A  | Storm Grate/Utility Hazard? | N/A   |
|                          | Obstruction Type      |       | l    | Storm Grate/Utility Type    |       |
|                          |                       | N/A   |      |                             | N/A   |
|                          |                       |       | Yes  | Surface Condition? (G/P)    | Good  |