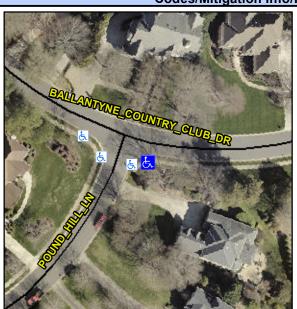

## Access Compliance Report Public Rights-of-Way (Curb Ramps)

Intersection ID: 27965 Main Street: BALLANTYNE\_COUNTRY\_CLUBrobs Street: POUND\_HILL\_LN Location: SE

ADA ID: FCBA6CB85FED Ramp Type: Perp Initial Pass/Fail: Fail Overall Compliance: No Severity Score: 13.75

## Codes/Mitigation Info/Possible Solution

| Street 1 Name       | BALLANTYNE COUNTRY CLUB DR |
|---------------------|----------------------------|
| Stop Condition-Stre | eet 2 None                 |
| Street 2 Name       | N/A                        |
| Stop Condition-Stre | eet 1 N/A                  |