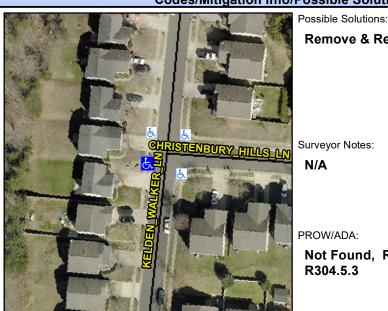

## Access Compliance Report Public Rights-of-Way (Curb Ramps)

Data

15.6

10.3

N/A

N/A

Intersection ID: 45835 Main Street: CHRISTENBURY\_HILLS\_LN Cross Street: KELDEN\_WALKER\_LN Location: SW

ADA ID: FCC132DFEDE3 Ramp Type: Perp Initial Pass/Fail: Fail Overall Compliance: No Severity Score: 58.75

## **Codes/Mitigation Info/Possible Solution**

| Possible Solutions:                   |  |  |  |  |
|---------------------------------------|--|--|--|--|
| Remove & Replace Entire Ramp.         |  |  |  |  |
| , , , , , , , , , , , , , , , , , , , |  |  |  |  |
|                                       |  |  |  |  |
|                                       |  |  |  |  |
|                                       |  |  |  |  |
|                                       |  |  |  |  |
|                                       |  |  |  |  |
| Surveyor Notes:                       |  |  |  |  |
| N/A                                   |  |  |  |  |
|                                       |  |  |  |  |
|                                       |  |  |  |  |
|                                       |  |  |  |  |
|                                       |  |  |  |  |
| PROW/ADA:                             |  |  |  |  |
| Not Found, R304.5.1, R304.2.2,        |  |  |  |  |
| R304.5.3                              |  |  |  |  |
|                                       |  |  |  |  |
|                                       |  |  |  |  |
|                                       |  |  |  |  |
|                                       |  |  |  |  |
|                                       |  |  |  |  |
|                                       |  |  |  |  |