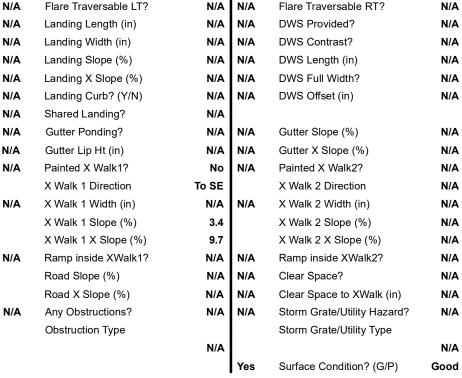

Compliance Description

N/A

No

N/A

N/A

Ramp Length (in)

Ramp Width (in)

Flare Slope LT (%)

## Field Measurements/Component Compliance

No

No

N/A

N/A

Compliance Description

Ramp Slope (%)

Flare Type RT

Ramp XSlope (%)

Flare Slope RT (%)

Data

46.5

47.5

N/A

N/A

| NAME OF TAXABLE PARTY.  |                  |
|-------------------------|------------------|
| Street 1 Name           | KELDEN WALKER LN |
| Stop Condition-Street 2 | None             |
| Street 2 Name           | N/A              |
| Stop Condition-Street 1 | N/A              |