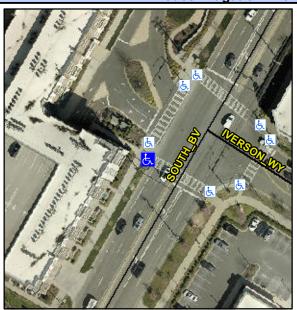

## Access Compliance Report Public Rights-of-Way (Curb Ramps)

Intersection ID: 14754Main Street:SOUTH\_BVCross Street:IVERSON\_WYLocation:SWADA ID: FCC13B243CABRamp Type:PerpInitial Pass/Fail:FailOverall Compliance:NoSeverity Score:22.5

Codes/Mitigation Info/Possible Solution

Street 1 Name
SOUTH BV
Stop Condition-Street 2
Signal
Street 2 Name
N/A
Stop Condition-Street 1
N/A

| Possible Solutions:           | 9 |  |  |
|-------------------------------|---|--|--|
| Remove & Replace Entire Ramp. |   |  |  |
|                               | N |  |  |
|                               | N |  |  |
|                               | N |  |  |
|                               | N |  |  |
|                               | N |  |  |
| Surveyor Notes:               | N |  |  |
| N/A                           | N |  |  |
|                               | N |  |  |
|                               | N |  |  |
|                               | N |  |  |
| PROW/ADA:                     | N |  |  |
| R304.5.1, R304.2.2, R304.5.3  | N |  |  |
|                               | N |  |  |
|                               | N |  |  |
|                               | • |  |  |
|                               |   |  |  |