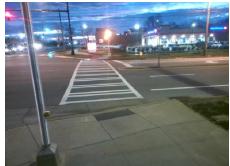

| Total Cost: | \$<br>1850.00 |
|-------------|---------------|

| Field Measurements/Component Compliance |                       |       |      |        |                         |      |  |
|-----------------------------------------|-----------------------|-------|------|--------|-------------------------|------|--|
| Comp                                    | liance Description    | Data  | Comp | liance | Description             | Data |  |
| N/A                                     | Ramp Length (in)      | 72.0  | No   | Ram    | Slope (%)               | 8.8  |  |
| No                                      | Ramp Width (in)       | 47.0  | No   | Ram    | XSlope (%)              | 2.8  |  |
| N/A                                     | Flare Type LT         | N/A   | N/A  | Flare  | Type RT                 | N/A  |  |
| N/A                                     | Flare Slope LT (%)    | N/A   | N/A  | Flare  | Slope RT (%)            | N/A  |  |
| N/A                                     | Flare Traversable LT? | N/A   | N/A  | Flare  | Traversable RT?         | N/A  |  |
| N/A                                     | Landing Length (in)   | N/A   | N/A  | DWS    | Provided?               | N/A  |  |
| N/A                                     | Landing Width (in)    | N/A   | N/A  | DWS    | Contrast?               | N/A  |  |
| N/A                                     | Landing Slope (%)     | N/A   | N/A  | DWS    | Length (in)             | N/A  |  |
| N/A                                     | Landing X Slope (%)   | N/A   | N/A  | DWS    | Full Width?             | N/A  |  |
| N/A                                     | Landing Curb? (Y/N)   | N/A   | N/A  | DWS    | Offset (in)             | N/A  |  |
| N/A                                     | Shared Landing?       | N/A   |      |        |                         |      |  |
| N/A                                     | Gutter Ponding?       | N/A   | N/A  | Gutte  | r Slope (%)             | N/A  |  |
| N/A                                     | Gutter Lip Ht (in)    | N/A   | N/A  | Gutte  | r X Slope (%)           | N/A  |  |
| N/A                                     | Painted X Walk1?      | Yes   | N/A  | Paint  | ed X Walk2?             | N/A  |  |
|                                         | X Walk 1 Direction    | To SE |      | X Wa   | lk 2 Direction          | N/A  |  |
| N/A                                     | X Walk 1 Width (in)   | 112.0 | N/A  | X Wa   | lk 2 Width (in)         | N/A  |  |
|                                         | X Walk 1 Slope (%)    | 0.8   |      | X Wa   | lk 2 Slope (%)          | N/A  |  |
|                                         | X Walk 1 X Slope (%)  | 1.3   |      | X Wa   | lk 2 X Slope (%)        | N/A  |  |
| N/A                                     | Ramp inside XWalk1?   | Yes   | N/A  | Ram    | inside XWalk2?          | N/A  |  |
|                                         | Road Slope (%)        | N/A   | N/A  | Clear  | Space?                  | N/A  |  |
|                                         | Road X Slope (%)      | N/A   | N/A  | Clear  | Space to XWalk (in)     | N/A  |  |
| N/A                                     | Any Obstructions?     | N/A   | N/A  | Storn  | n Grate/Utility Hazard? | N/A  |  |
|                                         | Obstruction Type      |       |      | Storn  | n Grate/Utility Type    |      |  |
|                                         |                       | N/A   |      |        |                         | N/A  |  |
|                                         |                       |       | Yes  | Surfa  | ce Condition? (G/P)     | Good |  |
|                                         | -!!                   |       |      |        |                         |      |  |