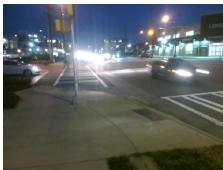

| Total Cost: | \$<br>1850.00 |
|-------------|---------------|

| Field Measurements/Component Compliance |                       |       |      |        |                         |      |  |
|-----------------------------------------|-----------------------|-------|------|--------|-------------------------|------|--|
| Comp                                    | liance Description    | Data  | Comp | liance | Description             | Data |  |
| N/A                                     | Ramp Length (in)      | 72.0  | No   | Ram    | Slope (%)               | 8.8  |  |
| No                                      | Ramp Width (in)       | 47.0  | No   | Ram    | XSlope (%)              | 2.8  |  |
| N/A                                     | Flare Type LT         | N/A   | N/A  | Flare  | Type RT                 | N/A  |  |
| N/A                                     | Flare Slope LT (%)    | N/A   | N/A  | Flare  | Slope RT (%)            | N/A  |  |
| N/A                                     | Flare Traversable LT? | N/A   | N/A  | Flare  | Traversable RT?         | N/A  |  |
| N/A                                     | Landing Length (in)   | N/A   | N/A  | DWS    | Provided?               | N/A  |  |
| N/A                                     | Landing Width (in)    | N/A   | N/A  | DWS    | Contrast?               | N/A  |  |
| N/A                                     | Landing Slope (%)     | N/A   | N/A  | DWS    | Length (in)             | N/A  |  |
| N/A                                     | Landing X Slope (%)   | N/A   | N/A  | DWS    | Full Width?             | N/A  |  |
| N/A                                     | Landing Curb? (Y/N)   | N/A   | N/A  | DWS    | Offset (in)             | N/A  |  |
| N/A                                     | Shared Landing?       | N/A   |      |        |                         |      |  |
| N/A                                     | Gutter Ponding?       | N/A   | N/A  | Gutte  | r Slope (%)             | N/A  |  |
| N/A                                     | Gutter Lip Ht (in)    | N/A   | N/A  | Gutte  | r X Slope (%)           | N/A  |  |
| N/A                                     | Painted X Walk1?      | Yes   | N/A  | Paint  | ed X Walk2?             | N/A  |  |
|                                         | X Walk 1 Direction    | To SE |      | X Wa   | lk 2 Direction          | N/A  |  |
| N/A                                     | X Walk 1 Width (in)   | 112.0 | N/A  | X Wa   | lk 2 Width (in)         | N/A  |  |
|                                         | X Walk 1 Slope (%)    | 0.8   |      | X Wa   | lk 2 Slope (%)          | N/A  |  |
|                                         | X Walk 1 X Slope (%)  | 1.3   |      | X Wa   | lk 2 X Slope (%)        | N/A  |  |
| N/A                                     | Ramp inside XWalk1?   | Yes   | N/A  | Ram    | inside XWalk2?          | N/A  |  |
|                                         | Road Slope (%)        | N/A   | N/A  | Clear  | Space?                  | N/A  |  |
|                                         | Road X Slope (%)      | N/A   | N/A  | Clear  | Space to XWalk (in)     | N/A  |  |
| N/A                                     | Any Obstructions?     | N/A   | N/A  | Storn  | n Grate/Utility Hazard? | N/A  |  |
|                                         | Obstruction Type      |       |      | Storn  | n Grate/Utility Type    |      |  |
|                                         |                       | N/A   |      |        |                         | N/A  |  |
|                                         |                       |       | Yes  | Surfa  | ce Condition? (G/P)     | Good |  |
|                                         | -!!                   |       |      |        |                         |      |  |