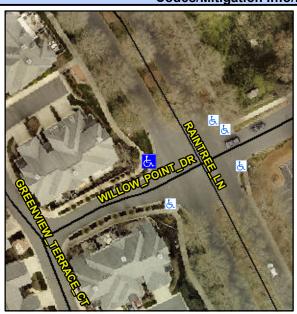

## Access Compliance Report Public Rights-of-Way (Curb Ramps)

Intersection ID: 25357Main Street:RAINTREE\_LNCross Street:WILLOW\_POINT\_DRLocation:NWADA ID: FCC27195828ARamp Type:PerpDiagInitial Pass/Fail:FailOverall Compliance:NoSeverity Score:12.5

## Field Measurements/Component Compliance

Street 1 Name
Stop Condition-Street 2
Street 2 Name
Stop Condition-Street 1

WILLOW POINT DR StopSign RAINTREE LN None Possible Solutions:

Remove & Replace Curb Ramp With Two New Directional Ramps or Equivalent.