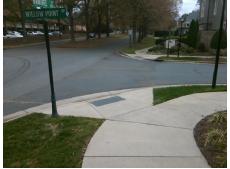

## Access Compliance Report Public Rights-of-Way (Curb Ramps)

Intersection ID: 25357Main Street:RAINTREE\_LNCross Street:WILLOW\_POINT\_DRLocation:NWADA ID: FCC27195828ARamp Type:PerpDiagInitial Pass/Fail:FailOverall Compliance:NoSeverity Score:12.5

## Field Measurements/Component Compliance

Street 1 Name
Stop Condition-Street 2
Street 2 Name
Stop Condition-Street 1

WILLOW POINT DR StopSign RAINTREE LN None Possible Solutions:

Remove & Replace Curb Ramp With Two New Directional Ramps or Equivalent.