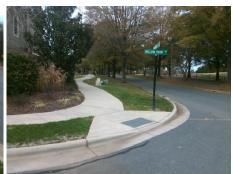

## Access Compliance Report Public Rights-of-Way (Curb Ramps)

Intersection ID: 25357Main Street:RAINTREE\_LNCross Street:WILLOW\_POINT\_DRLocation:NWADA ID: FCC27195828ARamp Type:PerpDiagInitial Pass/Fail:FailOverall Compliance:NoSeverity Score:12.5

## Field Measurements/Component Compliance

Street 1 Name
Stop Condition-Street 2
Street 2 Name
Stop Condition-Street 1

WILLOW POINT DR StopSign RAINTREE LN None Possible Solutions:

Remove & Replace Curb Ramp With Two New Directional Ramps or Equivalent.