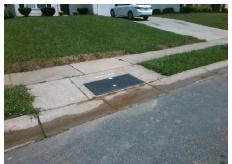

## Field Measurements/Component Compliance

Street 1 Name

BLACK MAPLE AV
Stop Condition-Street 2
None
Street 2 Name
N/A
Stop Condition-Street 1
N/A

Possible Solutions:

Remove & Replace Entire Ramp.

Surveyor Notes:

N/A

PROW/ADA:

R304.5.1, R304.2.2

R304.5.1, R304.2.2

Total Cost: \$ 1850.00

Compliance Description Data Compliance Description Data No N/A Ramp Length (in) 46.0 Ramp Slope (%) 9.0 Yes Ramp XSlope (%) No Ramp Width (in) 45.0 8.0 N/A N/A Flare Type LT N/A Flare Type RT N/A N/A N/A N/A Flare Slope RT (%) N/A Flare Slope LT (%) N/A Flare Traversable LT? N/A N/A Flare Traversable RT? N/A N/A Landing Length (in) N/A N/A DWS Provided? N/A N/A Landing Width (in) N/A N/A **DWS Contrast?** N/A N/A N/A N/A Landing Slope (%) DWS Length (in) N/A N/A Landing X Slope (%) N/A N/A DWS Full Width? N/A N/A Landing Curb? (Y/N) N/A N/A DWS Offset (in) N/A N/A N/A Shared Landing? N/A **Gutter Ponding?** N/A N/A Gutter Slope (%) N/A N/A Gutter Lip Ht (in) N/A N/A Gutter X Slope (%) N/A N/A Painted X Walk1? No N/A Painted X Walk2? N/A X Walk 1 Direction To SE X Walk 2 Direction N/A N/A N/A X Walk 2 Width (in) X Walk 1 Width (in) N/A X Walk 1 Slope (%) 5.9 X Walk 2 Slope (%) N/A X Walk 1 X Slope (%) 1.8 X Walk 2 X Slope (%) N/A N/A N/A N/A Ramp inside XWalk2? Ramp inside XWalk1? N/A Road Slope (%) N/A N/A Clear Space? N/A N/A Road X Slope (%) N/A Clear Space to XWalk (in) N/A N/A N/A Any Obstructions? N/A Storm Grate/Utility Hazard? N/A **Obstruction Type** Storm Grate/Utility Type N/A N/A

Yes

Surface Condition? (G/P)

Good