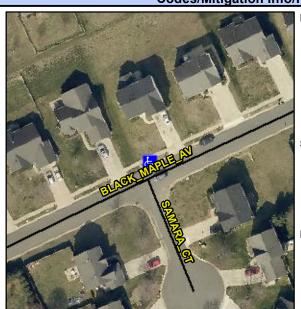

## Access Compliance Report Public Rights-of-Way (Curb Ramps)

Intersection ID: 3075 Main Street: BLACK\_MAPLE\_AV Cross Street: SAMARA\_CT Location: N

ADA ID: FCC827700F9C Ramp Type: Perp Initial Pass/Fail: Fail Overall Compliance: No Severity Score: 21.25