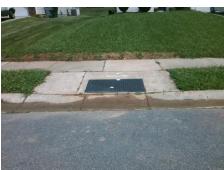

## Field Measurements/Component Compliance

Street 1 Name

BLACK MAPLE AV
Stop Condition-Street 2
None
Street 2 Name
N/A
Stop Condition-Street 1
N/A

Possible Solutions:

Remove & Replace Entire Ramp.

Surveyor Notes:

N/A

PROW/ADA:

R304.5.1, R304.2.2

R304.5.1, R304.2.2

Total Cost: \$ 1850.00

Compliance Description Data Compliance Description Data No N/A Ramp Length (in) 46.0 Ramp Slope (%) 9.0 Yes Ramp XSlope (%) No Ramp Width (in) 45.0 8.0 N/A N/A Flare Type LT N/A Flare Type RT N/A N/A N/A N/A Flare Slope RT (%) N/A Flare Slope LT (%) N/A Flare Traversable LT? N/A N/A Flare Traversable RT? N/A N/A Landing Length (in) N/A N/A DWS Provided? N/A N/A Landing Width (in) N/A N/A **DWS Contrast?** N/A N/A N/A N/A Landing Slope (%) DWS Length (in) N/A N/A Landing X Slope (%) N/A N/A DWS Full Width? N/A N/A Landing Curb? (Y/N) N/A N/A DWS Offset (in) N/A N/A N/A Shared Landing? N/A **Gutter Ponding?** N/A N/A Gutter Slope (%) N/A N/A Gutter Lip Ht (in) N/A N/A Gutter X Slope (%) N/A N/A Painted X Walk1? No N/A Painted X Walk2? N/A X Walk 1 Direction To SE X Walk 2 Direction N/A N/A N/A X Walk 2 Width (in) X Walk 1 Width (in) N/A X Walk 1 Slope (%) 5.9 X Walk 2 Slope (%) N/A X Walk 1 X Slope (%) 1.8 X Walk 2 X Slope (%) N/A N/A N/A N/A Ramp inside XWalk2? Ramp inside XWalk1? N/A Road Slope (%) N/A N/A Clear Space? N/A N/A Road X Slope (%) N/A Clear Space to XWalk (in) N/A N/A N/A Any Obstructions? N/A Storm Grate/Utility Hazard? N/A **Obstruction Type** Storm Grate/Utility Type N/A N/A

Yes

Surface Condition? (G/P)

Good