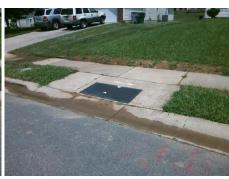

## Field Measurements/Component Compliance

Street 1 Name

BLACK MAPLE AV
Stop Condition-Street 2
None
Street 2 Name
N/A
Stop Condition-Street 1
N/A

Possible Solutions:

Remove & Replace Entire Ramp.

Surveyor Notes:

N/A

PROW/ADA:

R304.5.1, R304.2.2

R304.5.1, R304.2.2

Total Cost: \$ 1850.00

Compliance Description Data Compliance Description Data No N/A Ramp Length (in) 46.0 Ramp Slope (%) 9.0 Yes Ramp XSlope (%) No Ramp Width (in) 45.0 8.0 N/A N/A Flare Type LT N/A Flare Type RT N/A N/A N/A N/A Flare Slope RT (%) N/A Flare Slope LT (%) N/A Flare Traversable LT? N/A N/A Flare Traversable RT? N/A N/A Landing Length (in) N/A N/A DWS Provided? N/A N/A Landing Width (in) N/A N/A **DWS Contrast?** N/A N/A N/A N/A Landing Slope (%) DWS Length (in) N/A N/A Landing X Slope (%) N/A N/A DWS Full Width? N/A N/A Landing Curb? (Y/N) N/A N/A DWS Offset (in) N/A N/A N/A Shared Landing? N/A **Gutter Ponding?** N/A N/A Gutter Slope (%) N/A N/A Gutter Lip Ht (in) N/A N/A Gutter X Slope (%) N/A N/A Painted X Walk1? No N/A Painted X Walk2? N/A X Walk 1 Direction To SE X Walk 2 Direction N/A N/A N/A X Walk 2 Width (in) X Walk 1 Width (in) N/A X Walk 1 Slope (%) 5.9 X Walk 2 Slope (%) N/A X Walk 1 X Slope (%) 1.8 X Walk 2 X Slope (%) N/A N/A N/A N/A Ramp inside XWalk2? Ramp inside XWalk1? N/A Road Slope (%) N/A N/A Clear Space? N/A N/A Road X Slope (%) N/A Clear Space to XWalk (in) N/A N/A N/A Any Obstructions? N/A Storm Grate/Utility Hazard? N/A **Obstruction Type** Storm Grate/Utility Type N/A N/A

Yes

Surface Condition? (G/P)

Good