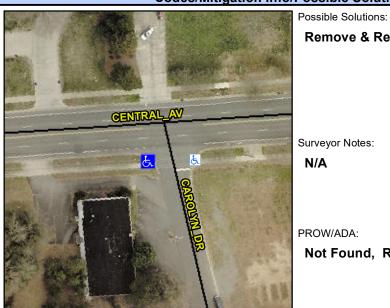

## **Access Compliance Report Public Rights-of-Way** (Curb Ramps)

Intersection ID: 13719 Main Street: CENTRAL\_AV Cross Street: CAROLYN\_DR Location: SW ADA ID: FCDB618D0A02 Ramp Type: Perp Initial Pass/Fail: Fail **Overall Compliance: No** Severity Score: 21.25

**Codes/Mitigation Info/Possible Solution** 

| THE PERSON NAMED IN COLUMN 1 |            |
|------------------------------|------------|
| Street 1 Name                | CAROLYN DR |
| Stop Condition-Street 2      | StopSign   |
| Street 2 Name                | N/A        |
| Stop Condition-Street 1      | N/A        |

|   | 1 033ibic Odiations.          |   |
|---|-------------------------------|---|
|   | Remove & Replace Entire Ramp. | N |
| á |                               | N |
| Ì |                               | N |
|   |                               | N |
|   |                               | N |
|   |                               | N |
| N | Surveyor Notes:               | N |
|   | N/A                           | N |
| 8 |                               | N |
|   |                               | N |
|   |                               | N |
| Ř | PROW/ADA:                     | N |
| 7 | Not Found, R304.5.1, R304.5.3 | N |
| G | ,                             | N |
| į |                               |   |
|   |                               | N |
|   |                               |   |
|   |                               |   |
|   |                               | N |
|   |                               |   |
|   |                               |   |