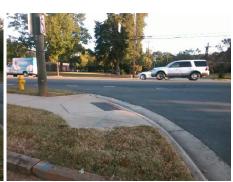

Total Cost:

1850.00

| Field Measurements/Component Compliance |                       |      |      |        |                       |      |
|-----------------------------------------|-----------------------|------|------|--------|-----------------------|------|
| Comp                                    | liance Description    | Data | Comp | liance | Description           | Data |
| N/A                                     | Ramp Length (in)      | 71.5 | Yes  | Ramp   | Slope (%)             | 7.7  |
| No                                      | Ramp Width (in)       | 42.0 | No   | Ramp   | XSlope (%)            | 6.1  |
| N/A                                     | Flare Type LT         | N/A  | N/A  | Flare  | Type RT               | N/A  |
| N/A                                     | Flare Slope LT (%)    | N/A  | N/A  | Flare  | Slope RT (%)          | N/A  |
| N/A                                     | Flare Traversable LT? | N/A  | N/A  | Flare  | Traversable RT?       | N/A  |
| N/A                                     | Landing Length (in)   | N/A  | N/A  | DWS    | Provided?             | N/A  |
| N/A                                     | Landing Width (in)    | N/A  | N/A  | DWS    | Contrast?             | N/A  |
| N/A                                     | Landing Slope (%)     | N/A  | N/A  | DWS    | Length (in)           | N/A  |
| N/A                                     | Landing X Slope (%)   | N/A  | N/A  | DWS    | Full Width?           | N/A  |
| N/A                                     | Landing Curb? (Y/N)   | N/A  | N/A  | DWS    | Offset (in)           | N/A  |
| N/A                                     | Shared Landing?       | N/A  |      |        |                       |      |
| N/A                                     | Gutter Ponding?       | N/A  | N/A  | Gutte  | r Slope (%)           | N/A  |
| N/A                                     | Gutter Lip Ht (in)    | N/A  | N/A  | Gutte  | r X Slope (%)         | N/A  |
| N/A                                     | Painted X Walk1?      | No   | N/A  | Paint  | ed X Walk2?           | N/A  |
|                                         | X Walk 1 Direction    | To E |      | X Wa   | lk 2 Direction        | N/A  |
| N/A                                     | X Walk 1 Width (in)   | N/A  | N/A  | X Wa   | lk 2 Width (in)       | N/A  |
|                                         | X Walk 1 Slope (%)    | 3.5  |      | X Wa   | lk 2 Slope (%)        | N/A  |
|                                         | X Walk 1 X Slope (%)  | 8.0  |      | X Wa   | lk 2 X Slope (%)      | N/A  |
| N/A                                     | Ramp inside XWalk1?   | N/A  | N/A  | Ramp   | inside XWalk2?        | N/A  |
|                                         | Road Slope (%)        | N/A  | N/A  | Clear  | Space?                | N/A  |
|                                         | Road X Slope (%)      | N/A  | N/A  | Clear  | Space to XWalk (in)   | N/A  |
| N/A                                     | Any Obstructions?     | N/A  | N/A  | Storm  | Grate/Utility Hazard? | N/A  |
|                                         | Obstruction Type      |      |      | Storm  | Grate/Utility Type    |      |
|                                         |                       | N/A  |      |        |                       | N/A  |
|                                         |                       |      | Yes  | Surfa  | ce Condition? (G/P)   | Good |
|                                         |                       |      |      |        |                       |      |