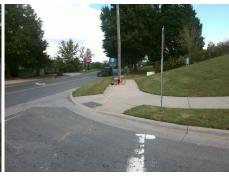

56.0

48.0

**ENGLAND ST** Street 1 Name Stop Condition-Street 2 None ARROWOOD STATION DR Street 2 Name Stop Condition-Street 1 StopSign Possible Solutions: Remove & Replace Curb Ramp With Two New Directional Ramps or Equivalent. Surveyor Notes: N/A PROW/ADA: Not Found, R304.2.2