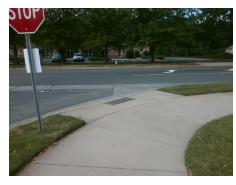

56.0

48.0

**ENGLAND ST** Street 1 Name Stop Condition-Street 2 None ARROWOOD STATION DR Street 2 Name Stop Condition-Street 1 StopSign Possible Solutions: Remove & Replace Curb Ramp With Two New Directional Ramps or Equivalent. Surveyor Notes: N/A PROW/ADA: Not Found, R304.2.2