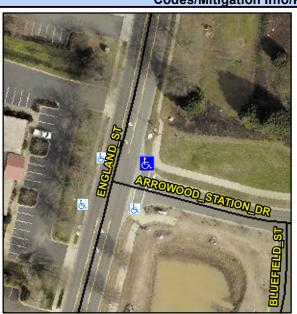

## **Access Compliance Report Public Rights-of-Way** (Curb Ramps)

Data

11.0

0.9

Intersection ID: 52150 Main Street: ENGLAND ST Cross Street: ARROWOOD STATION DR Location: NE **Severity Score:** 12.5 ADA ID: FCDB7B7B85F8 Ramp Type: PerpDiag Initial Pass/Fail: Fail **Overall Compliance: No** 

56.0

48.0

**ENGLAND ST** Street 1 Name Stop Condition-Street 2 None ARROWOOD STATION DR Street 2 Name Stop Condition-Street 1 StopSign Possible Solutions: Remove & Replace Curb Ramp With Two New Directional Ramps or Equivalent. Surveyor Notes: N/A PROW/ADA: Not Found, R304.2.2