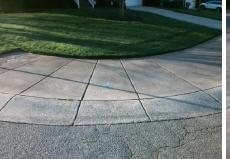

## Access Compliance Report Public Rights-of-Way (Curb Ramps)

Intersection ID: 25370 Main Street: PEVERELL\_LN Cross Street: PROVIDENCE\_PLANTATION\_LN Location: S

ADA ID: FCDB8C759984 Ramp Type: Perp Initial Pass/Fail: Fail Overall Compliance: No Severity Score: 36.25

Total Cost:

1850.00

| Field Measurements/Component Compliance |                       |       |      |                             |      |  |
|-----------------------------------------|-----------------------|-------|------|-----------------------------|------|--|
| Compliance Description Da               |                       | Data  | Comp | liance Description          | Data |  |
| N/A                                     | Ramp Length (in)      | 96.0  | Yes  | Ramp Slope (%)              | 5.5  |  |
| No                                      | Ramp Width (in)       | 25.0  | No   | Ramp XSlope (%)             | 4.1  |  |
| N/A                                     | Flare Type LT         | N/A   | N/A  | Flare Type RT               | N/A  |  |
| N/A                                     | Flare Slope LT (%)    | N/A   | N/A  | Flare Slope RT (%)          | N/A  |  |
| N/A                                     | Flare Traversable LT? | N/A   | N/A  | Flare Traversable RT?       | N/A  |  |
| N/A                                     | Landing Length (in)   | N/A   | N/A  | DWS Provided?               | N/A  |  |
| N/A                                     | Landing Width (in)    | N/A   | N/A  | DWS Contrast?               | N/A  |  |
| N/A                                     | Landing Slope (%)     | N/A   | N/A  | DWS Length (in)             | N/A  |  |
| N/A                                     | Landing X Slope (%)   | N/A   | N/A  | DWS Full Width?             | N/A  |  |
| N/A                                     | Landing Curb? (Y/N)   | N/A   | N/A  | DWS Offset (in)             | N/A  |  |
| N/A                                     | Shared Landing?       | N/A   |      |                             |      |  |
| N/A                                     | Gutter Ponding?       | N/A   | N/A  | Gutter Slope (%)            | N/A  |  |
| N/A                                     | Gutter Lip Ht (in)    | N/A   | N/A  | Gutter X Slope (%)          | N/A  |  |
| N/A                                     | Painted X Walk1?      | No    | N/A  | Painted X Walk2?            | N/A  |  |
|                                         | X Walk 1 Direction    | To NE |      | X Walk 2 Direction          | N/A  |  |
| N/A                                     | X Walk 1 Width (in)   | N/A   | N/A  | X Walk 2 Width (in)         | N/A  |  |
|                                         | X Walk 1 Slope (%)    | 3.3   |      | X Walk 2 Slope (%)          | N/A  |  |
|                                         | X Walk 1 X Slope (%)  | 1.1   |      | X Walk 2 X Slope (%)        | N/A  |  |
| N/A                                     | Ramp inside XWalk1?   | N/A   | N/A  | Ramp inside XWalk2?         | N/A  |  |
|                                         | Road Slope (%)        | N/A   | N/A  | Clear Space?                | N/A  |  |
|                                         | Road X Slope (%)      | N/A   | N/A  | Clear Space to XWalk (in)   | N/A  |  |
| N/A                                     | Any Obstructions?     | N/A   | N/A  | Storm Grate/Utility Hazard? | N/A  |  |
|                                         | Obstruction Type      |       |      | Storm Grate/Utility Type    |      |  |
|                                         |                       | N/A   |      |                             | N/A  |  |
|                                         |                       |       | Yes  | Surface Condition? (G/P)    | Good |  |