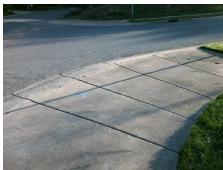

## Access Compliance Report Public Rights-of-Way (Curb Ramps)

Intersection ID: 25370 Main Street: PEVERELL\_LN Cross Street: PROVIDENCE\_PLANTATION\_LN Location: S

ADA ID: FCDB8C759984 Ramp Type: Perp Initial Pass/Fail: Fail Overall Compliance: No Severity Score: 36.25

Total Cost:

1850.00

| Field Measurements/Component Compliance |                       |       |      |                             |      |  |
|-----------------------------------------|-----------------------|-------|------|-----------------------------|------|--|
| Compliance Description Da               |                       | Data  | Comp | liance Description          | Data |  |
| N/A                                     | Ramp Length (in)      | 96.0  | Yes  | Ramp Slope (%)              | 5.5  |  |
| No                                      | Ramp Width (in)       | 25.0  | No   | Ramp XSlope (%)             | 4.1  |  |
| N/A                                     | Flare Type LT         | N/A   | N/A  | Flare Type RT               | N/A  |  |
| N/A                                     | Flare Slope LT (%)    | N/A   | N/A  | Flare Slope RT (%)          | N/A  |  |
| N/A                                     | Flare Traversable LT? | N/A   | N/A  | Flare Traversable RT?       | N/A  |  |
| N/A                                     | Landing Length (in)   | N/A   | N/A  | DWS Provided?               | N/A  |  |
| N/A                                     | Landing Width (in)    | N/A   | N/A  | DWS Contrast?               | N/A  |  |
| N/A                                     | Landing Slope (%)     | N/A   | N/A  | DWS Length (in)             | N/A  |  |
| N/A                                     | Landing X Slope (%)   | N/A   | N/A  | DWS Full Width?             | N/A  |  |
| N/A                                     | Landing Curb? (Y/N)   | N/A   | N/A  | DWS Offset (in)             | N/A  |  |
| N/A                                     | Shared Landing?       | N/A   |      |                             |      |  |
| N/A                                     | Gutter Ponding?       | N/A   | N/A  | Gutter Slope (%)            | N/A  |  |
| N/A                                     | Gutter Lip Ht (in)    | N/A   | N/A  | Gutter X Slope (%)          | N/A  |  |
| N/A                                     | Painted X Walk1?      | No    | N/A  | Painted X Walk2?            | N/A  |  |
|                                         | X Walk 1 Direction    | To NE |      | X Walk 2 Direction          | N/A  |  |
| N/A                                     | X Walk 1 Width (in)   | N/A   | N/A  | X Walk 2 Width (in)         | N/A  |  |
|                                         | X Walk 1 Slope (%)    | 3.3   |      | X Walk 2 Slope (%)          | N/A  |  |
|                                         | X Walk 1 X Slope (%)  | 1.1   |      | X Walk 2 X Slope (%)        | N/A  |  |
| N/A                                     | Ramp inside XWalk1?   | N/A   | N/A  | Ramp inside XWalk2?         | N/A  |  |
|                                         | Road Slope (%)        | N/A   | N/A  | Clear Space?                | N/A  |  |
|                                         | Road X Slope (%)      | N/A   | N/A  | Clear Space to XWalk (in)   | N/A  |  |
| N/A                                     | Any Obstructions?     | N/A   | N/A  | Storm Grate/Utility Hazard? | N/A  |  |
|                                         | Obstruction Type      |       |      | Storm Grate/Utility Type    |      |  |
|                                         |                       | N/A   |      |                             | N/A  |  |
|                                         |                       |       | Yes  | Surface Condition? (G/P)    | Good |  |