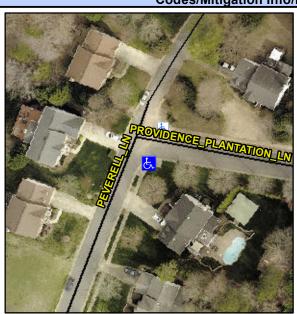

## Access Compliance Report Public Rights-of-Way (Curb Ramps)

Intersection ID: 25370 Main Street: PEVERELL\_LN Cross Street: PROVIDENCE\_PLANTATION\_LN Location: S

ADA ID: FCDB8C759984 Ramp Type: Perp Initial Pass/Fail: Fail Overall Compliance: No Severity Score: 36.25