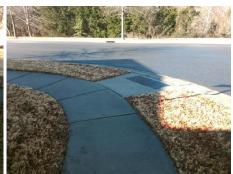

## Field Measurements/Component Compliance

Street 1 Name
Stop Condition-Street 2
Street 2 Name
Stop Condition-Street 1

OLD FORESTER LN StopSign SONOMA VALLEY DR None Possible Solutions:

Remove & Replace Curb Ramp With Two New Directional Ramps or Equivalent.

Surveyor Notes:

N/A

PROW/ADA:

Not Found, R304.5.1

Total Cost: \$ 3200.00

| Compliance Description |                       | Data | Comp | liance Description          | n Data |  |
|------------------------|-----------------------|------|------|-----------------------------|--------|--|
| N/A                    | Ramp Length (in)      | 71.0 | Yes  | Ramp Slope (%)              | 5.7    |  |
| No                     | Ramp Width (in)       | 47.5 | Yes  | Ramp XSlope (%)             | 1.6    |  |
| N/A                    | Flare Type LT         | N/A  | N/A  | Flare Type RT               | N/A    |  |
| N/A                    | Flare Slope LT (%)    | N/A  | N/A  | Flare Slope RT (%)          | N/A    |  |
| N/A                    | Flare Traversable LT? | N/A  | N/A  | Flare Traversable RT?       | N/A    |  |
| N/A                    | Landing Length (in)   | N/A  | N/A  | DWS Provided?               | N/A    |  |
| N/A                    | Landing Width (in)    | N/A  | N/A  | DWS Contrast?               | N/A    |  |
| N/A                    | Landing Slope (%)     | N/A  | N/A  | DWS Length (in)             | N/A    |  |
| N/A                    | Landing X Slope (%)   | N/A  | N/A  | DWS Full Width?             | N/A    |  |
| N/A                    | Landing Curb? (Y/N)   | N/A  | N/A  | DWS Offset (in)             | N/A    |  |
| N/A                    | Shared Landing?       | N/A  |      |                             |        |  |
| N/A                    | Gutter Ponding?       | N/A  | N/A  | Gutter Slope (%)            | N/A    |  |
| N/A                    | Gutter Lip Ht (in)    | N/A  | N/A  | Gutter X Slope (%)          | N/A    |  |
| N/A                    | Painted X Walk1?      | No   | N/A  | Painted X Walk2?            | No     |  |
|                        | X Walk 1 Direction    | To N |      | X Walk 2 Direction          | To W   |  |
| N/A                    | X Walk 1 Width (in)   | N/A  | N/A  | X Walk 2 Width (in)         | N/A    |  |
|                        | X Walk 1 Slope (%)    | 2.3  |      | X Walk 2 Slope (%)          | 4.0    |  |
|                        | X Walk 1 X Slope (%)  | 1.4  |      | X Walk 2 X Slope (%)        | 0.9    |  |
| N/A                    | Ramp inside XWalk1?   | N/A  | N/A  | Ramp inside XWalk2?         | N/A    |  |
|                        | Road Slope (%)        | 1.5  | N/A  | Clear Space?                | N/A    |  |
|                        | Road X Slope (%)      | 0.3  | N/A  | Clear Space to XWalk (in)   | N/A    |  |
| N/A                    | Any Obstructions?     | N/A  | N/A  | Storm Grate/Utility Hazard? | N/A    |  |
|                        | Obstruction Type      |      |      | Storm Grate/Utility Type    |        |  |
|                        |                       | N/A  |      |                             | N/A    |  |
|                        |                       |      | Yes  | Surface Condition? (G/P)    | Good   |  |
|                        |                       |      |      |                             |        |  |