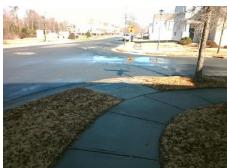

## Field Measurements/Component Compliance

Street 1 Name
Stop Condition-Street 2
Street 2 Name
Stop Condition-Street 1

OLD FORESTER LN StopSign SONOMA VALLEY DR None Possible Solutions:

Remove & Replace Curb Ramp With Two New Directional Ramps or Equivalent.

Surveyor Notes:

N/A

PROW/ADA:

Not Found, R304.5.1

Total Cost: \$ 3200.00

| Compliance Description |                       | Data | Comp | liance Description          | n Data |  |
|------------------------|-----------------------|------|------|-----------------------------|--------|--|
| N/A                    | Ramp Length (in)      | 71.0 | Yes  | Ramp Slope (%)              | 5.7    |  |
| No                     | Ramp Width (in)       | 47.5 | Yes  | Ramp XSlope (%)             | 1.6    |  |
| N/A                    | Flare Type LT         | N/A  | N/A  | Flare Type RT               | N/A    |  |
| N/A                    | Flare Slope LT (%)    | N/A  | N/A  | Flare Slope RT (%)          | N/A    |  |
| N/A                    | Flare Traversable LT? | N/A  | N/A  | Flare Traversable RT?       | N/A    |  |
| N/A                    | Landing Length (in)   | N/A  | N/A  | DWS Provided?               | N/A    |  |
| N/A                    | Landing Width (in)    | N/A  | N/A  | DWS Contrast?               | N/A    |  |
| N/A                    | Landing Slope (%)     | N/A  | N/A  | DWS Length (in)             | N/A    |  |
| N/A                    | Landing X Slope (%)   | N/A  | N/A  | DWS Full Width?             | N/A    |  |
| N/A                    | Landing Curb? (Y/N)   | N/A  | N/A  | DWS Offset (in)             | N/A    |  |
| N/A                    | Shared Landing?       | N/A  |      |                             |        |  |
| N/A                    | Gutter Ponding?       | N/A  | N/A  | Gutter Slope (%)            | N/A    |  |
| N/A                    | Gutter Lip Ht (in)    | N/A  | N/A  | Gutter X Slope (%)          | N/A    |  |
| N/A                    | Painted X Walk1?      | No   | N/A  | Painted X Walk2?            | No     |  |
|                        | X Walk 1 Direction    | To N |      | X Walk 2 Direction          | To W   |  |
| N/A                    | X Walk 1 Width (in)   | N/A  | N/A  | X Walk 2 Width (in)         | N/A    |  |
|                        | X Walk 1 Slope (%)    | 2.3  |      | X Walk 2 Slope (%)          | 4.0    |  |
|                        | X Walk 1 X Slope (%)  | 1.4  |      | X Walk 2 X Slope (%)        | 0.9    |  |
| N/A                    | Ramp inside XWalk1?   | N/A  | N/A  | Ramp inside XWalk2?         | N/A    |  |
|                        | Road Slope (%)        | 1.5  | N/A  | Clear Space?                | N/A    |  |
|                        | Road X Slope (%)      | 0.3  | N/A  | Clear Space to XWalk (in)   | N/A    |  |
| N/A                    | Any Obstructions?     | N/A  | N/A  | Storm Grate/Utility Hazard? | N/A    |  |
|                        | Obstruction Type      |      |      | Storm Grate/Utility Type    |        |  |
|                        |                       | N/A  |      |                             | N/A    |  |
|                        |                       |      | Yes  | Surface Condition? (G/P)    | Good   |  |
|                        |                       |      |      |                             |        |  |