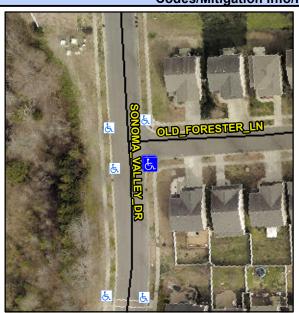

## Access Compliance Report Public Rights-of-Way (Curb Ramps)

Intersection ID: 48773 Main Street: OLD\_FORESTER\_LN Cross Street: SONOMA\_VALLEY\_DR Location: SE

ADA ID: FCDE586961A9 Ramp Type: PerpDiag Initial Pass/Fail: Fail Overall Compliance: No Severity Score: 8.75

## Field Measurements/Component Compliance

Street 1 Name
Stop Condition-Street 2
Street 2 Name
Stop Condition-Street 1

OLD FORESTER LN StopSign SONOMA VALLEY DR None Possible Solutions:

Remove & Replace Curb Ramp With Two New Directional Ramps or Equivalent.