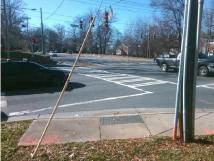

## Access Compliance Report Public Rights-of-Way (Curb Ramps)

| Intersection ID: 18350 Main Street: PROVIDENCE_RD Cross Street: SHARON_LN |                                                                 |                |                                         |          |         | Location:                   | SE    |  |
|---------------------------------------------------------------------------|-----------------------------------------------------------------|----------------|-----------------------------------------|----------|---------|-----------------------------|-------|--|
|                                                                           |                                                                 |                |                                         |          |         |                             |       |  |
| ADA ID: FCE11D52A098 Rar                                                  | np Type: BlendTrans2                                            | Initial Pass/F | ail: Fail Overall                       | Compliar | nce: No | Severity Score:             | 21.25 |  |
| Codes/Mitigation Info/Possible Solution                                   |                                                                 |                | Field Measurements/Component Compliance |          |         |                             |       |  |
|                                                                           | Possible Solutions:                                             | Com            | Compliance Description Data Comp        |          |         | liance Description          | Data  |  |
|                                                                           | Remove & Replace Curb Ramp V                                    | Vith N/A       | Ramp Length (in)                        | 60.0     | Yes     | BlendTrans Slope (%)        | 4.2   |  |
|                                                                           | Two New Directional Ramps or<br>Equivalent. Restripe Crosswalk. | No             | Ramp Width (in)                         | 45.0     | No      | BlendTrans XSlope (%)       | 5.3   |  |
|                                                                           |                                                                 | N/A            | Flare Type LT                           | N/A      | N/A     | Flare Type RT               | N/A   |  |
|                                                                           |                                                                 | N/A            | Flare Slope LT (%)                      | N/A      | N/A     | Flare Slope RT (%)          | N/A   |  |
|                                                                           |                                                                 | N/A            | Flare Traversable LT?                   | N/A      | N/A     | Flare Traversable RT?       | N/A   |  |
|                                                                           |                                                                 | N/A            | Landing Length (in)                     | N/A      | N/A     | DWS Provided?               | N/A   |  |
|                                                                           | Surveyor Notes:                                                 | N/A            | Landing Width (in)                      | N/A      | N/A     | DWS Contrast?               | N/A   |  |
|                                                                           | N/A                                                             | N/A            | Landing Slope (%)                       | N/A      | N/A     | DWS Length (in)             | N/A   |  |
|                                                                           |                                                                 | N/A            | Landing X Slope (%)                     | N/A      | N/A     | DWS Full Width?             | N/A   |  |
|                                                                           |                                                                 | N/A            | Landing Curb? (Y/N)                     | N/A      | N/A     | DWS Offset (in)             | N/A   |  |
|                                                                           | 1                                                               | N/A            | Shared Landing?                         | N/A      |         |                             |       |  |
|                                                                           | PROW/ADA:                                                       | N/A            | Gutter Ponding?                         | N/A      | N/A     | Gutter Slope (%)            | N/A   |  |
|                                                                           | Not Found, R304.5.1, R304.5.3                                   | N/A            | Gutter Lip Ht (in)                      | N/A      | N/A     | Gutter X Slope (%)          | N/A   |  |
| Martin Ball                                                               |                                                                 | N/A            | Painted X Walk1?                        | Yes      | N/A     | Painted X Walk2?            | N/A   |  |
|                                                                           |                                                                 |                | X Walk 1 Direction                      | To NW    |         | X Walk 2 Direction          | N/A   |  |
|                                                                           | + 1                                                             |                | X Walk 1 Width (in)                     | 116.0    |         | X Walk 2 Width (in)         | N/A   |  |
| Street 1 Name PROVIDENCE                                                  | RD                                                              |                | X Walk 1 Slope (%)                      | 0.4      |         | X Walk 2 Slope (%)          | N/A   |  |
| Stop Condition-Street 1 Sig                                               | gnal                                                            |                | X Walk 1 X Slope (%)                    | 4.1      |         | X Walk 2 X Slope (%)        | N/A   |  |
| Street 2 Name                                                             | N/A                                                             | N/A            | Ramp inside XWalk1?                     | No       | N/A     | Ramp inside XWalk2?         | N/A   |  |
| Stop Condition-Street 2                                                   | N/A                                                             |                | Road Slope (%)                          | 4.1      |         | Clear Space?                | N/A   |  |
|                                                                           |                                                                 |                | Road X Slope (%)                        | 0.4      | N/A     | Clear Space to XWalk (in)   | N/A   |  |
|                                                                           |                                                                 | N/A            | Any Obstructions?                       | N/A      | N/A     | Storm Grate/Utility Hazard? | N/A   |  |
|                                                                           | Total Cost: \$ 34                                               | 100.00         | Obstruction Type                        |          |         | Storm Grate/Utility Type    |       |  |
|                                                                           |                                                                 |                |                                         | N/A      |         |                             | N/A   |  |