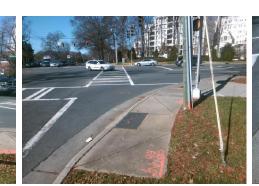

## Access Compliance Report Public Rights-of-Way (Curb Ramps)

| Intersection ID: 18350 Main Street: PROVIDENCE_RD Cross Street: SHARON_LN |                                                                 |                |                                         |          |         | Location:                   | SE    |  |
|---------------------------------------------------------------------------|-----------------------------------------------------------------|----------------|-----------------------------------------|----------|---------|-----------------------------|-------|--|
|                                                                           |                                                                 |                |                                         |          |         |                             |       |  |
| ADA ID: FCE11D52A098 Rar                                                  | np Type: BlendTrans2                                            | Initial Pass/F | ail: Fail Overall                       | Compliar | nce: No | Severity Score:             | 21.25 |  |
| Codes/Mitigation Info/Possible Solution                                   |                                                                 |                | Field Measurements/Component Compliance |          |         |                             |       |  |
|                                                                           | Possible Solutions:                                             | Com            | Compliance Description Data Comp        |          |         | liance Description          | Data  |  |
|                                                                           | Remove & Replace Curb Ramp V                                    | Vith N/A       | Ramp Length (in)                        | 60.0     | Yes     | BlendTrans Slope (%)        | 4.2   |  |
|                                                                           | Two New Directional Ramps or<br>Equivalent. Restripe Crosswalk. | No             | Ramp Width (in)                         | 45.0     | No      | BlendTrans XSlope (%)       | 5.3   |  |
|                                                                           |                                                                 | N/A            | Flare Type LT                           | N/A      | N/A     | Flare Type RT               | N/A   |  |
|                                                                           |                                                                 | N/A            | Flare Slope LT (%)                      | N/A      | N/A     | Flare Slope RT (%)          | N/A   |  |
|                                                                           |                                                                 | N/A            | Flare Traversable LT?                   | N/A      | N/A     | Flare Traversable RT?       | N/A   |  |
|                                                                           |                                                                 | N/A            | Landing Length (in)                     | N/A      | N/A     | DWS Provided?               | N/A   |  |
|                                                                           | Surveyor Notes:                                                 | N/A            | Landing Width (in)                      | N/A      | N/A     | DWS Contrast?               | N/A   |  |
|                                                                           | N/A                                                             | N/A            | Landing Slope (%)                       | N/A      | N/A     | DWS Length (in)             | N/A   |  |
|                                                                           |                                                                 | N/A            | Landing X Slope (%)                     | N/A      | N/A     | DWS Full Width?             | N/A   |  |
|                                                                           |                                                                 | N/A            | Landing Curb? (Y/N)                     | N/A      | N/A     | DWS Offset (in)             | N/A   |  |
|                                                                           | 1                                                               | N/A            | Shared Landing?                         | N/A      |         |                             |       |  |
|                                                                           | PROW/ADA:                                                       | N/A            | Gutter Ponding?                         | N/A      | N/A     | Gutter Slope (%)            | N/A   |  |
|                                                                           | Not Found, R304.5.1, R304.5.3                                   | N/A            | Gutter Lip Ht (in)                      | N/A      | N/A     | Gutter X Slope (%)          | N/A   |  |
| Martin Ball                                                               |                                                                 | N/A            | Painted X Walk1?                        | Yes      | N/A     | Painted X Walk2?            | N/A   |  |
|                                                                           |                                                                 |                | X Walk 1 Direction                      | To NW    |         | X Walk 2 Direction          | N/A   |  |
|                                                                           | + 1                                                             |                | X Walk 1 Width (in)                     | 116.0    |         | X Walk 2 Width (in)         | N/A   |  |
| Street 1 Name PROVIDENCE                                                  | RD                                                              |                | X Walk 1 Slope (%)                      | 0.4      |         | X Walk 2 Slope (%)          | N/A   |  |
| Stop Condition-Street 1 Sig                                               | gnal                                                            |                | X Walk 1 X Slope (%)                    | 4.1      |         | X Walk 2 X Slope (%)        | N/A   |  |
| Street 2 Name                                                             | N/A                                                             | N/A            | Ramp inside XWalk1?                     | No       | N/A     | Ramp inside XWalk2?         | N/A   |  |
| Stop Condition-Street 2                                                   | N/A                                                             |                | Road Slope (%)                          | 4.1      |         | Clear Space?                | N/A   |  |
|                                                                           |                                                                 |                | Road X Slope (%)                        | 0.4      | N/A     | Clear Space to XWalk (in)   | N/A   |  |
|                                                                           |                                                                 | N/A            | Any Obstructions?                       | N/A      | N/A     | Storm Grate/Utility Hazard? | N/A   |  |
|                                                                           | Total Cost: \$ 34                                               | 100.00         | Obstruction Type                        |          |         | Storm Grate/Utility Type    |       |  |
|                                                                           |                                                                 |                |                                         | N/A      |         |                             | N/A   |  |