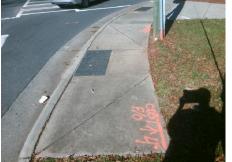

## Access Compliance Report Public Rights-of-Way (Curb Ramps)

| Intersection ID: 18350 Main Street: PROVIDENCE_RD Cross Street: SHARON_LN |                                                                 |                |                                         |          |         | Location:                   | SE    |  |
|---------------------------------------------------------------------------|-----------------------------------------------------------------|----------------|-----------------------------------------|----------|---------|-----------------------------|-------|--|
|                                                                           |                                                                 |                |                                         |          |         |                             |       |  |
| ADA ID: FCE11D52A098 Rar                                                  | np Type: BlendTrans2                                            | Initial Pass/F | ail: Fail Overall                       | Compliar | nce: No | Severity Score:             | 21.25 |  |
| Codes/Mitigation Info/Possible Solution                                   |                                                                 |                | Field Measurements/Component Compliance |          |         |                             |       |  |
|                                                                           | Possible Solutions:                                             | Com            | Compliance Description Data Comp        |          |         | liance Description          | Data  |  |
|                                                                           | Remove & Replace Curb Ramp V                                    | Vith N/A       | Ramp Length (in)                        | 60.0     | Yes     | BlendTrans Slope (%)        | 4.2   |  |
|                                                                           | Two New Directional Ramps or<br>Equivalent. Restripe Crosswalk. | No             | Ramp Width (in)                         | 45.0     | No      | BlendTrans XSlope (%)       | 5.3   |  |
|                                                                           |                                                                 | N/A            | Flare Type LT                           | N/A      | N/A     | Flare Type RT               | N/A   |  |
|                                                                           |                                                                 | N/A            | Flare Slope LT (%)                      | N/A      | N/A     | Flare Slope RT (%)          | N/A   |  |
|                                                                           |                                                                 | N/A            | Flare Traversable LT?                   | N/A      | N/A     | Flare Traversable RT?       | N/A   |  |
|                                                                           |                                                                 | N/A            | Landing Length (in)                     | N/A      | N/A     | DWS Provided?               | N/A   |  |
|                                                                           | Surveyor Notes:                                                 | N/A            | Landing Width (in)                      | N/A      | N/A     | DWS Contrast?               | N/A   |  |
|                                                                           | N/A                                                             | N/A            | Landing Slope (%)                       | N/A      | N/A     | DWS Length (in)             | N/A   |  |
|                                                                           |                                                                 | N/A            | Landing X Slope (%)                     | N/A      | N/A     | DWS Full Width?             | N/A   |  |
|                                                                           |                                                                 | N/A            | Landing Curb? (Y/N)                     | N/A      | N/A     | DWS Offset (in)             | N/A   |  |
|                                                                           | 1                                                               | N/A            | Shared Landing?                         | N/A      |         |                             |       |  |
|                                                                           | PROW/ADA:                                                       | N/A            | Gutter Ponding?                         | N/A      | N/A     | Gutter Slope (%)            | N/A   |  |
|                                                                           | Not Found, R304.5.1, R304.5.3                                   | N/A            | Gutter Lip Ht (in)                      | N/A      | N/A     | Gutter X Slope (%)          | N/A   |  |
| Martin Ball                                                               |                                                                 | N/A            | Painted X Walk1?                        | Yes      | N/A     | Painted X Walk2?            | N/A   |  |
|                                                                           |                                                                 |                | X Walk 1 Direction                      | To NW    |         | X Walk 2 Direction          | N/A   |  |
|                                                                           | + 1                                                             |                | X Walk 1 Width (in)                     | 116.0    |         | X Walk 2 Width (in)         | N/A   |  |
| Street 1 Name PROVIDENCE                                                  | RD                                                              |                | X Walk 1 Slope (%)                      | 0.4      |         | X Walk 2 Slope (%)          | N/A   |  |
| Stop Condition-Street 1 Sig                                               | gnal                                                            |                | X Walk 1 X Slope (%)                    | 4.1      |         | X Walk 2 X Slope (%)        | N/A   |  |
| Street 2 Name                                                             | N/A                                                             | N/A            | Ramp inside XWalk1?                     | No       | N/A     | Ramp inside XWalk2?         | N/A   |  |
| Stop Condition-Street 2                                                   | N/A                                                             |                | Road Slope (%)                          | 4.1      |         | Clear Space?                | N/A   |  |
|                                                                           |                                                                 |                | Road X Slope (%)                        | 0.4      | N/A     | Clear Space to XWalk (in)   | N/A   |  |
|                                                                           |                                                                 | N/A            | Any Obstructions?                       | N/A      | N/A     | Storm Grate/Utility Hazard? | N/A   |  |
|                                                                           | Total Cost: \$ 34                                               | 100.00         | Obstruction Type                        |          |         | Storm Grate/Utility Type    |       |  |
|                                                                           |                                                                 |                |                                         | N/A      |         |                             | N/A   |  |