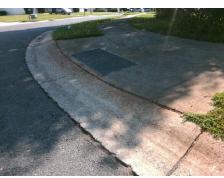

## Field Measurements/Component Compliance

Street 1 Name
Stop Condition-Street 1
Street 2 Name
Stop Condition-Street 2

SILVERFIELD LN StopSign REEDY PLANTATION RD None

Possible Solutions:

Remove & Replace Curb Ramp With
Two New Directional Ramps or
Equivalent.

Surveyor Notes:

N/A

PROW/ADA:

R304.5.3

Total Cost: \$ 3200.00

|     |      | Field Measure          | ements/C | ompo | nent Compliance             |      |
|-----|------|------------------------|----------|------|-----------------------------|------|
|     | Comp | Compliance Description |          | Comp | liance Description          | Data |
|     | N/A  | Ramp Length (in)       | 44.0     | Yes  | BlendTrans Slope (%)        | 2.6  |
|     | Yes  | Ramp Width (in)        | 48.0     | No   | BlendTrans XSlope (%)       | 5.4  |
|     | N/A  | Flare Type LT          | N/A      | N/A  | Flare Type RT               | N/A  |
|     | N/A  | Flare Slope LT (%)     | N/A      | N/A  | Flare Slope RT (%)          | N/A  |
|     | N/A  | Flare Traversable LT?  | N/A      | N/A  | Flare Traversable RT?       | N/A  |
|     | N/A  | Landing Length (in)    | N/A      | N/A  | DWS Provided?               | N/A  |
|     | N/A  | Landing Width (in)     | N/A      | N/A  | DWS Contrast?               | N/A  |
|     | N/A  | Landing Slope (%)      | N/A      | N/A  | DWS Length (in)             | N/A  |
|     | N/A  | Landing X Slope (%)    | N/A      | N/A  | DWS Full Width?             | N/A  |
|     | N/A  | Landing Curb? (Y/N)    | N/A      | N/A  | DWS Offset (in)             | N/A  |
|     | N/A  | Shared Landing?        | N/A      |      |                             |      |
|     | N/A  | Gutter Ponding?        | N/A      | N/A  | Gutter Slope (%)            | N/A  |
|     | N/A  | Gutter Lip Ht (in)     | N/A      | N/A  | Gutter X Slope (%)          | N/A  |
|     | N/A  | Painted X Walk1?       | No       | N/A  | Painted X Walk2?            | No   |
|     |      | X Walk 1 Direction     | To NW    |      | X Walk 2 Direction          | To W |
|     |      | X Walk 1 Width (in)    | N/A      |      | X Walk 2 Width (in)         | N/A  |
|     |      | X Walk 1 Slope (%)     | 6.4      |      | X Walk 2 Slope (%)          | 2.7  |
|     |      | X Walk 1 X Slope (%)   | 0.0      |      | X Walk 2 X Slope (%)        | 7.0  |
|     | N/A  | Ramp inside XWalk1?    | N/A      | N/A  | Ramp inside XWalk2?         | N/A  |
|     |      | Road Slope (%)         | 2.6      |      | Clear Space?                | N/A  |
|     |      | Road X Slope (%)       | 5.3      | N/A  | Clear Space to XWalk (in)   | N/A  |
|     | N/A  | Any Obstructions?      | N/A      | N/A  | Storm Grate/Utility Hazard? | N/A  |
|     |      | Obstruction Type       |          |      | Storm Grate/Utility Type    |      |
|     |      |                        | N/A      |      |                             | N/A  |
|     |      |                        |          | Yes  | Surface Condition? (G/P)    | Good |
| die |      |                        |          | N/A  | Curb Slope (%)              | N/A  |
|     |      |                        |          |      |                             |      |