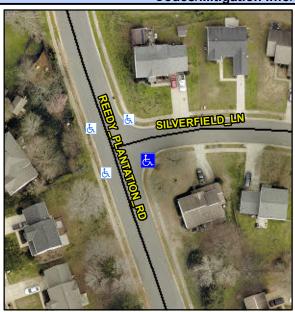

## Access Compliance Report Public Rights-of-Way (Curb Ramps)

Intersection ID: 29395 Main Street: REEDY\_PLANTATION\_RD Cross Street: SILVERFIELD\_LN Location: SE

ADA ID: FCE1DA87B096 Ramp Type: BlendTrans1 Initial Pass/Fail: Fail Overall Compliance: No Severity Score: 12.5

## Field Measurements/Component Compliance

Street 1 Name
Stop Condition-Street 1
Street 2 Name
Stop Condition-Street 2

SILVERFIELD LN StopSign REEDY PLANTATION RD None

Possible Solutions:

Remove & Replace Curb Ramp With
Two New Directional Ramps or
Equivalent.