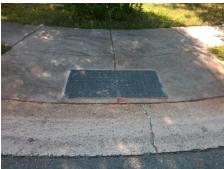

## Field Measurements/Component Compliance

Street 1 Name
Stop Condition-Street 1
Street 2 Name
Stop Condition-Street 2

SILVERFIELD LN StopSign REEDY PLANTATION RD None

Possible Solutions:

Remove & Replace Curb Ramp With
Two New Directional Ramps or
Equivalent.

Surveyor Notes:

N/A

PROW/ADA:

R304.5.3

Total Cost: \$ 3200.00

|     |      | Field Measure          | ements/C | ompo | nent Compliance             |      |
|-----|------|------------------------|----------|------|-----------------------------|------|
|     | Comp | Compliance Description |          | Comp | liance Description          | Data |
|     | N/A  | Ramp Length (in)       | 44.0     | Yes  | BlendTrans Slope (%)        | 2.6  |
|     | Yes  | Ramp Width (in)        | 48.0     | No   | BlendTrans XSlope (%)       | 5.4  |
|     | N/A  | Flare Type LT          | N/A      | N/A  | Flare Type RT               | N/A  |
|     | N/A  | Flare Slope LT (%)     | N/A      | N/A  | Flare Slope RT (%)          | N/A  |
|     | N/A  | Flare Traversable LT?  | N/A      | N/A  | Flare Traversable RT?       | N/A  |
|     | N/A  | Landing Length (in)    | N/A      | N/A  | DWS Provided?               | N/A  |
|     | N/A  | Landing Width (in)     | N/A      | N/A  | DWS Contrast?               | N/A  |
|     | N/A  | Landing Slope (%)      | N/A      | N/A  | DWS Length (in)             | N/A  |
|     | N/A  | Landing X Slope (%)    | N/A      | N/A  | DWS Full Width?             | N/A  |
|     | N/A  | Landing Curb? (Y/N)    | N/A      | N/A  | DWS Offset (in)             | N/A  |
|     | N/A  | Shared Landing?        | N/A      |      |                             |      |
|     | N/A  | Gutter Ponding?        | N/A      | N/A  | Gutter Slope (%)            | N/A  |
|     | N/A  | Gutter Lip Ht (in)     | N/A      | N/A  | Gutter X Slope (%)          | N/A  |
|     | N/A  | Painted X Walk1?       | No       | N/A  | Painted X Walk2?            | No   |
|     |      | X Walk 1 Direction     | To NW    |      | X Walk 2 Direction          | To W |
|     |      | X Walk 1 Width (in)    | N/A      |      | X Walk 2 Width (in)         | N/A  |
|     |      | X Walk 1 Slope (%)     | 6.4      |      | X Walk 2 Slope (%)          | 2.7  |
|     |      | X Walk 1 X Slope (%)   | 0.0      |      | X Walk 2 X Slope (%)        | 7.0  |
|     | N/A  | Ramp inside XWalk1?    | N/A      | N/A  | Ramp inside XWalk2?         | N/A  |
|     |      | Road Slope (%)         | 2.6      |      | Clear Space?                | N/A  |
|     |      | Road X Slope (%)       | 5.3      | N/A  | Clear Space to XWalk (in)   | N/A  |
|     | N/A  | Any Obstructions?      | N/A      | N/A  | Storm Grate/Utility Hazard? | N/A  |
|     |      | Obstruction Type       |          |      | Storm Grate/Utility Type    |      |
|     |      |                        | N/A      |      |                             | N/A  |
|     |      |                        |          | Yes  | Surface Condition? (G/P)    | Good |
| die |      |                        |          | N/A  | Curb Slope (%)              | N/A  |
|     |      |                        |          |      |                             |      |