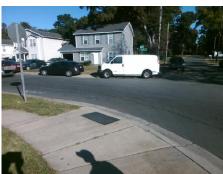

## Access Compliance Report Public Rights-of-Way (Curb Ramps)

Intersection ID: 15940 Main Street: BURKLAND\_DR Cross Street: MARVIN\_RD Location: SW

ADA ID: FCE676678874 Ramp Type: PerpDiag Initial Pass/Fail: Fail Overall Compliance: No Severity Score: 8.75

## Field Measurements/Component Compliance

Street 1 Name
Stop Condition-Street 2
Street 2 Name
Stop Condition-Street 1

MARVIN RD None BURKLAND DR StopSign Possible Solutions:

Remove & Replace Curb Ramp With Two New Directional Ramps or Equivalent.