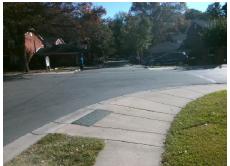

## Access Compliance Report Public Rights-of-Way (Curb Ramps)

Intersection ID: 15940 Main Street: BURKLAND\_DR Cross Street: MARVIN\_RD Location: SW

ADA ID: FCE676678874 Ramp Type: PerpDiag Initial Pass/Fail: Fail Overall Compliance: No Severity Score: 8.75

## Field Measurements/Component Compliance

Street 1 Name
Stop Condition-Street 2
Street 2 Name
Stop Condition-Street 1

MARVIN RD None BURKLAND DR StopSign Possible Solutions:

Remove & Replace Curb Ramp With Two New Directional Ramps or Equivalent.