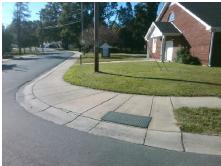

## Access Compliance Report Public Rights-of-Way (Curb Ramps)

Intersection ID: 15940 Main Street: BURKLAND\_DR Cross Street: MARVIN\_RD Location: SW

ADA ID: FCE676678874 Ramp Type: PerpDiag Initial Pass/Fail: Fail Overall Compliance: No Severity Score: 8.75

## Field Measurements/Component Compliance

Street 1 Name
Stop Condition-Street 2
Street 2 Name
Stop Condition-Street 1

MARVIN RD None BURKLAND DR StopSign Possible Solutions:

Remove & Replace Curb Ramp With Two New Directional Ramps or Equivalent.