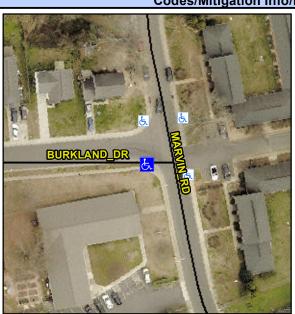

## Access Compliance Report Public Rights-of-Way (Curb Ramps)

Intersection ID: 15940 Main Street: BURKLAND\_DR Cross Street: MARVIN\_RD Location: SW

ADA ID: FCE676678874 Ramp Type: PerpDiag Initial Pass/Fail: Fail Overall Compliance: No Severity Score: 8.75

## Field Measurements/Component Compliance

Street 1 Name
Stop Condition-Street 2
Street 2 Name
Stop Condition-Street 1

MARVIN RD None BURKLAND DR StopSign Possible Solutions:

Remove & Replace Curb Ramp With Two New Directional Ramps or Equivalent.