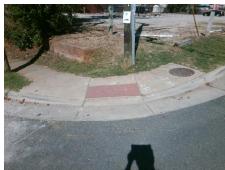

## Field Measurements/Component Compliance

E 35TH ST Street 1 Name Stop Condition-Street 2 StopSign Street 2 Name YADKIN AV Stop Condition-Street 1 None

Remove & Replace Curb Ramp With Two New Directional Ramps or Equivalent.

Surveyor Notes: N/A

PROW/ADA:

Not Found, R304.5.1, R304.2.2, R304.5.3

Total Cost: 3200.00

| Compliance Description Da |                       | Data  | Comp | liance Description          | Data  |
|---------------------------|-----------------------|-------|------|-----------------------------|-------|
| N/A                       | Ramp Length (in)      | 52.0  | No   | Ramp Slope (%)              | 9.7   |
| No                        | Ramp Width (in)       | 47.0  | No   | Ramp XSlope (%)             | 8.3   |
| N/A                       | Flare Type LT         | N/A   | N/A  | Flare Type RT               | N/A   |
| N/A                       | Flare Slope LT (%)    | N/A   | N/A  | Flare Slope RT (%)          | N/A   |
| N/A                       | Flare Traversable LT? | N/A   | N/A  | Flare Traversable RT?       | N/A   |
| N/A                       | Landing Length (in)   | N/A   | N/A  | DWS Provided?               | N/A   |
| N/A                       | Landing Width (in)    | N/A   | N/A  | DWS Contrast?               | N/A   |
| N/A                       | Landing Slope (%)     | N/A   | N/A  | DWS Length (in)             | N/A   |
| N/A                       | Landing X Slope (%)   | N/A   | N/A  | DWS Full Width?             | N/A   |
| N/A                       | Landing Curb? (Y/N)   | N/A   | N/A  | DWS Offset (in)             | N/A   |
| N/A                       | Shared Landing?       | N/A   |      |                             |       |
| N/A                       | Gutter Ponding?       | N/A   | N/A  | Gutter Slope (%)            | N/A   |
| N/A                       | Gutter Lip Ht (in)    | N/A   | N/A  | Gutter X Slope (%)          | N/A   |
| N/A                       | Painted X Walk1?      | No    | N/A  | Painted X Walk2?            | No    |
|                           | X Walk 1 Direction    | To SW |      | X Walk 2 Direction          | To SE |
| N/A                       | X Walk 1 Width (in)   | N/A   | N/A  | X Walk 2 Width (in)         | N/A   |
|                           | X Walk 1 Slope (%)    | 2.5   |      | X Walk 2 Slope (%)          | 0.2   |
|                           | X Walk 1 X Slope (%)  | 0.8   |      | X Walk 2 X Slope (%)        | 6.9   |
| N/A                       | Ramp inside XWalk1?   | N/A   | N/A  | Ramp inside XWalk2?         | N/A   |
|                           | Road Slope (%)        | 8.1   | N/A  | Clear Space?                | N/A   |
|                           | Road X Slope (%)      | 0.4   | N/A  | Clear Space to XWalk (in)   | N/A   |
| N/A                       | Any Obstructions?     | N/A   | N/A  | Storm Grate/Utility Hazard? | N/A   |
|                           | Obstruction Type      |       | l    | Storm Grate/Utility Type    |       |
|                           |                       | N/A   |      |                             | N/A   |

Surface Condition? (G/P)

Good