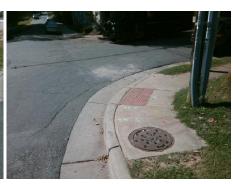

## Field Measurements/Component Compliance

E 35TH ST Street 1 Name Stop Condition-Street 2 StopSign Street 2 Name YADKIN AV Stop Condition-Street 1 None

Remove & Replace Curb Ramp With Two New Directional Ramps or Equivalent.

Surveyor Notes: N/A

PROW/ADA:

Not Found, R304.5.1, R304.2.2, R304.5.3

Total Cost: 3200.00

| Compliance Description Da |                       | Data  | Comp | liance Description          | Data  |
|---------------------------|-----------------------|-------|------|-----------------------------|-------|
| N/A                       | Ramp Length (in)      | 52.0  | No   | Ramp Slope (%)              | 9.7   |
| No                        | Ramp Width (in)       | 47.0  | No   | Ramp XSlope (%)             | 8.3   |
| N/A                       | Flare Type LT         | N/A   | N/A  | Flare Type RT               | N/A   |
| N/A                       | Flare Slope LT (%)    | N/A   | N/A  | Flare Slope RT (%)          | N/A   |
| N/A                       | Flare Traversable LT? | N/A   | N/A  | Flare Traversable RT?       | N/A   |
| N/A                       | Landing Length (in)   | N/A   | N/A  | DWS Provided?               | N/A   |
| N/A                       | Landing Width (in)    | N/A   | N/A  | DWS Contrast?               | N/A   |
| N/A                       | Landing Slope (%)     | N/A   | N/A  | DWS Length (in)             | N/A   |
| N/A                       | Landing X Slope (%)   | N/A   | N/A  | DWS Full Width?             | N/A   |
| N/A                       | Landing Curb? (Y/N)   | N/A   | N/A  | DWS Offset (in)             | N/A   |
| N/A                       | Shared Landing?       | N/A   |      |                             |       |
| N/A                       | Gutter Ponding?       | N/A   | N/A  | Gutter Slope (%)            | N/A   |
| N/A                       | Gutter Lip Ht (in)    | N/A   | N/A  | Gutter X Slope (%)          | N/A   |
| N/A                       | Painted X Walk1?      | No    | N/A  | Painted X Walk2?            | No    |
|                           | X Walk 1 Direction    | To SW |      | X Walk 2 Direction          | To SE |
| N/A                       | X Walk 1 Width (in)   | N/A   | N/A  | X Walk 2 Width (in)         | N/A   |
|                           | X Walk 1 Slope (%)    | 2.5   |      | X Walk 2 Slope (%)          | 0.2   |
|                           | X Walk 1 X Slope (%)  | 0.8   |      | X Walk 2 X Slope (%)        | 6.9   |
| N/A                       | Ramp inside XWalk1?   | N/A   | N/A  | Ramp inside XWalk2?         | N/A   |
|                           | Road Slope (%)        | 8.1   | N/A  | Clear Space?                | N/A   |
|                           | Road X Slope (%)      | 0.4   | N/A  | Clear Space to XWalk (in)   | N/A   |
| N/A                       | Any Obstructions?     | N/A   | N/A  | Storm Grate/Utility Hazard? | N/A   |
|                           | Obstruction Type      |       | l    | Storm Grate/Utility Type    |       |
|                           |                       | N/A   |      |                             | N/A   |

Surface Condition? (G/P)

Good