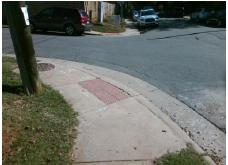

## Field Measurements/Component Compliance

E 35TH ST Street 1 Name Stop Condition-Street 2 StopSign Street 2 Name YADKIN AV Stop Condition-Street 1 None

Remove & Replace Curb Ramp With Two New Directional Ramps or Equivalent.

Surveyor Notes: N/A

PROW/ADA:

Not Found, R304.5.1, R304.2.2, R304.5.3

Total Cost: 3200.00

| Compliance Description Da |                       | Data  | Comp | liance Description          | Data  |
|---------------------------|-----------------------|-------|------|-----------------------------|-------|
| N/A                       | Ramp Length (in)      | 52.0  | No   | Ramp Slope (%)              | 9.7   |
| No                        | Ramp Width (in)       | 47.0  | No   | Ramp XSlope (%)             | 8.3   |
| N/A                       | Flare Type LT         | N/A   | N/A  | Flare Type RT               | N/A   |
| N/A                       | Flare Slope LT (%)    | N/A   | N/A  | Flare Slope RT (%)          | N/A   |
| N/A                       | Flare Traversable LT? | N/A   | N/A  | Flare Traversable RT?       | N/A   |
| N/A                       | Landing Length (in)   | N/A   | N/A  | DWS Provided?               | N/A   |
| N/A                       | Landing Width (in)    | N/A   | N/A  | DWS Contrast?               | N/A   |
| N/A                       | Landing Slope (%)     | N/A   | N/A  | DWS Length (in)             | N/A   |
| N/A                       | Landing X Slope (%)   | N/A   | N/A  | DWS Full Width?             | N/A   |
| N/A                       | Landing Curb? (Y/N)   | N/A   | N/A  | DWS Offset (in)             | N/A   |
| N/A                       | Shared Landing?       | N/A   |      |                             |       |
| N/A                       | Gutter Ponding?       | N/A   | N/A  | Gutter Slope (%)            | N/A   |
| N/A                       | Gutter Lip Ht (in)    | N/A   | N/A  | Gutter X Slope (%)          | N/A   |
| N/A                       | Painted X Walk1?      | No    | N/A  | Painted X Walk2?            | No    |
|                           | X Walk 1 Direction    | To SW |      | X Walk 2 Direction          | To SE |
| N/A                       | X Walk 1 Width (in)   | N/A   | N/A  | X Walk 2 Width (in)         | N/A   |
|                           | X Walk 1 Slope (%)    | 2.5   |      | X Walk 2 Slope (%)          | 0.2   |
|                           | X Walk 1 X Slope (%)  | 0.8   |      | X Walk 2 X Slope (%)        | 6.9   |
| N/A                       | Ramp inside XWalk1?   | N/A   | N/A  | Ramp inside XWalk2?         | N/A   |
|                           | Road Slope (%)        | 8.1   | N/A  | Clear Space?                | N/A   |
|                           | Road X Slope (%)      | 0.4   | N/A  | Clear Space to XWalk (in)   | N/A   |
| N/A                       | Any Obstructions?     | N/A   | N/A  | Storm Grate/Utility Hazard? | N/A   |
|                           | Obstruction Type      |       | l    | Storm Grate/Utility Type    |       |
|                           |                       | N/A   |      |                             | N/A   |

Surface Condition? (G/P)

Good