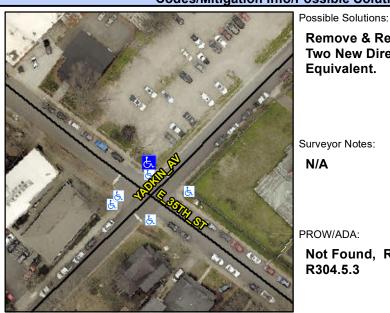

## **Access Compliance Report Public Rights-of-Way** (Curb Ramps)

Intersection ID: 10161 Main Street: E 35TH ST Cross Street: YADKIN\_AV Location:

**Overall Compliance: No ADA ID: FCEDD1ECB482** Ramp Type: PerpDiag Initial Pass/Fail: Fail Severity Score: 46.25

## Field Measurements/Component Compliance

E 35TH ST Street 1 Name Stop Condition-Street 2 StopSign Street 2 Name YADKIN AV Stop Condition-Street 1 None

Remove & Replace Curb Ramp With Two New Directional Ramps or Equivalent.

Surveyor Notes: N/A

PROW/ADA:

Not Found, R304.5.1, R304.2.2, R304.5.3

Total Cost: 3200.00

| Compliance Description Da |                       | Data  | Comp | liance Description          | Data  |
|---------------------------|-----------------------|-------|------|-----------------------------|-------|
| N/A                       | Ramp Length (in)      | 52.0  | No   | Ramp Slope (%)              | 9.7   |
| No                        | Ramp Width (in)       | 47.0  | No   | Ramp XSlope (%)             | 8.3   |
| N/A                       | Flare Type LT         | N/A   | N/A  | Flare Type RT               | N/A   |
| N/A                       | Flare Slope LT (%)    | N/A   | N/A  | Flare Slope RT (%)          | N/A   |
| N/A                       | Flare Traversable LT? | N/A   | N/A  | Flare Traversable RT?       | N/A   |
| N/A                       | Landing Length (in)   | N/A   | N/A  | DWS Provided?               | N/A   |
| N/A                       | Landing Width (in)    | N/A   | N/A  | DWS Contrast?               | N/A   |
| N/A                       | Landing Slope (%)     | N/A   | N/A  | DWS Length (in)             | N/A   |
| N/A                       | Landing X Slope (%)   | N/A   | N/A  | DWS Full Width?             | N/A   |
| N/A                       | Landing Curb? (Y/N)   | N/A   | N/A  | DWS Offset (in)             | N/A   |
| N/A                       | Shared Landing?       | N/A   |      |                             |       |
| N/A                       | Gutter Ponding?       | N/A   | N/A  | Gutter Slope (%)            | N/A   |
| N/A                       | Gutter Lip Ht (in)    | N/A   | N/A  | Gutter X Slope (%)          | N/A   |
| N/A                       | Painted X Walk1?      | No    | N/A  | Painted X Walk2?            | No    |
|                           | X Walk 1 Direction    | To SW |      | X Walk 2 Direction          | To SE |
| N/A                       | X Walk 1 Width (in)   | N/A   | N/A  | X Walk 2 Width (in)         | N/A   |
|                           | X Walk 1 Slope (%)    | 2.5   |      | X Walk 2 Slope (%)          | 0.2   |
|                           | X Walk 1 X Slope (%)  | 0.8   |      | X Walk 2 X Slope (%)        | 6.9   |
| N/A                       | Ramp inside XWalk1?   | N/A   | N/A  | Ramp inside XWalk2?         | N/A   |
|                           | Road Slope (%)        | 8.1   | N/A  | Clear Space?                | N/A   |
|                           | Road X Slope (%)      | 0.4   | N/A  | Clear Space to XWalk (in)   | N/A   |
| N/A                       | Any Obstructions?     | N/A   | N/A  | Storm Grate/Utility Hazard? | N/A   |
|                           | Obstruction Type      |       | l    | Storm Grate/Utility Type    |       |
|                           |                       | N/A   |      |                             | N/A   |