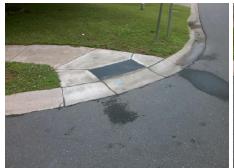

## Field Measurements/Component Compliance

Street 1 Name FOX TROT DR
Stop Condition-Street 2 StopSign
Street 2 Name N/A
Stop Condition-Street 1 N/A

Total Cost: \$ 1850.00

| Field Measurements/Component Compliance |                       |       |      |                             |      |
|-----------------------------------------|-----------------------|-------|------|-----------------------------|------|
| Compliance Description                  |                       | Data  | Comp | oliance Description         | Data |
| N/A                                     | Ramp Length (in)      | 38.0  | Yes  | Ramp Slope (%)              | 6.5  |
| No                                      | Ramp Width (in)       | 47.5  | Yes  | Ramp XSlope (%)             | 0.1  |
| N/A                                     | Flare Type LT         | N/A   | N/A  | Flare Type RT               | N/A  |
| N/A                                     | Flare Slope LT (%)    | N/A   | N/A  | Flare Slope RT (%)          | N/A  |
| N/A                                     | Flare Traversable LT? | N/A   | N/A  | Flare Traversable RT?       | N/A  |
| N/A                                     | Landing Length (in)   | N/A   | N/A  | DWS Provided?               | N/A  |
| N/A                                     | Landing Width (in)    | N/A   | N/A  | DWS Contrast?               | N/A  |
| N/A                                     | Landing Slope (%)     | N/A   | N/A  | DWS Length (in)             | N/A  |
| N/A                                     | Landing X Slope (%)   | N/A   | N/A  | DWS Full Width?             | N/A  |
| N/A                                     | Landing Curb? (Y/N)   | N/A   | N/A  | DWS Offset (in)             | N/A  |
| N/A                                     | Shared Landing?       | N/A   |      |                             |      |
| N/A                                     | Gutter Ponding?       | N/A   | N/A  | Gutter Slope (%)            | N/A  |
| N/A                                     | Gutter Lip Ht (in)    | N/A   | N/A  | Gutter X Slope (%)          | N/A  |
| N/A                                     | Painted X Walk1?      | No    | N/A  | Painted X Walk2?            | N/A  |
|                                         | X Walk 1 Direction    | To NE |      | X Walk 2 Direction          | N/A  |
| N/A                                     | X Walk 1 Width (in)   | N/A   | N/A  | X Walk 2 Width (in)         | N/A  |
|                                         | X Walk 1 Slope (%)    | 1.0   |      | X Walk 2 Slope (%)          | N/A  |
|                                         | X Walk 1 X Slope (%)  | 0.1   |      | X Walk 2 X Slope (%)        | N/A  |
| N/A                                     | Ramp inside XWalk1?   | N/A   | N/A  | Ramp inside XWalk2?         | N/A  |
|                                         | Road Slope (%)        | N/A   | N/A  | Clear Space?                | N/A  |
|                                         | Road X Slope (%)      | N/A   | N/A  | Clear Space to XWalk (in)   | N/A  |
| N/A                                     | Any Obstructions?     | N/A   | N/A  | Storm Grate/Utility Hazard? | N/A  |
|                                         | Obstruction Type      |       |      | Storm Grate/Utility Type    |      |
|                                         |                       | N/A   |      |                             | N/A  |
|                                         |                       |       | Yes  | Surface Condition? (G/P)    | Good |
| -                                       |                       |       |      |                             |      |