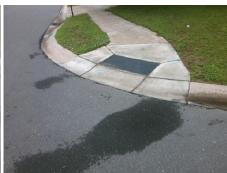

## Field Measurements/Component Compliance

Street 1 Name FOX TROT DR
Stop Condition-Street 2 StopSign
Street 2 Name N/A
Stop Condition-Street 1 N/A

Total Cost: \$ 1850.00

| Field Measurements/Component Compliance |                       |       |      |                             |      |
|-----------------------------------------|-----------------------|-------|------|-----------------------------|------|
| Compliance Description                  |                       | Data  | Comp | oliance Description         | Data |
| N/A                                     | Ramp Length (in)      | 38.0  | Yes  | Ramp Slope (%)              | 6.5  |
| No                                      | Ramp Width (in)       | 47.5  | Yes  | Ramp XSlope (%)             | 0.1  |
| N/A                                     | Flare Type LT         | N/A   | N/A  | Flare Type RT               | N/A  |
| N/A                                     | Flare Slope LT (%)    | N/A   | N/A  | Flare Slope RT (%)          | N/A  |
| N/A                                     | Flare Traversable LT? | N/A   | N/A  | Flare Traversable RT?       | N/A  |
| N/A                                     | Landing Length (in)   | N/A   | N/A  | DWS Provided?               | N/A  |
| N/A                                     | Landing Width (in)    | N/A   | N/A  | DWS Contrast?               | N/A  |
| N/A                                     | Landing Slope (%)     | N/A   | N/A  | DWS Length (in)             | N/A  |
| N/A                                     | Landing X Slope (%)   | N/A   | N/A  | DWS Full Width?             | N/A  |
| N/A                                     | Landing Curb? (Y/N)   | N/A   | N/A  | DWS Offset (in)             | N/A  |
| N/A                                     | Shared Landing?       | N/A   |      |                             |      |
| N/A                                     | Gutter Ponding?       | N/A   | N/A  | Gutter Slope (%)            | N/A  |
| N/A                                     | Gutter Lip Ht (in)    | N/A   | N/A  | Gutter X Slope (%)          | N/A  |
| N/A                                     | Painted X Walk1?      | No    | N/A  | Painted X Walk2?            | N/A  |
|                                         | X Walk 1 Direction    | To NE |      | X Walk 2 Direction          | N/A  |
| N/A                                     | X Walk 1 Width (in)   | N/A   | N/A  | X Walk 2 Width (in)         | N/A  |
|                                         | X Walk 1 Slope (%)    | 1.0   |      | X Walk 2 Slope (%)          | N/A  |
|                                         | X Walk 1 X Slope (%)  | 0.1   |      | X Walk 2 X Slope (%)        | N/A  |
| N/A                                     | Ramp inside XWalk1?   | N/A   | N/A  | Ramp inside XWalk2?         | N/A  |
|                                         | Road Slope (%)        | N/A   | N/A  | Clear Space?                | N/A  |
|                                         | Road X Slope (%)      | N/A   | N/A  | Clear Space to XWalk (in)   | N/A  |
| N/A                                     | Any Obstructions?     | N/A   | N/A  | Storm Grate/Utility Hazard? | N/A  |
|                                         | Obstruction Type      |       |      | Storm Grate/Utility Type    |      |
|                                         |                       | N/A   |      |                             | N/A  |
|                                         |                       |       | Yes  | Surface Condition? (G/P)    | Good |
| -                                       |                       |       |      |                             |      |