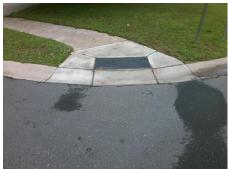

## Field Measurements/Component Compliance

Street 1 Name FOX TROT DR
Stop Condition-Street 2 StopSign
Street 2 Name N/A
Stop Condition-Street 1 N/A

Total Cost: \$ 1850.00

| Field Measurements/Component Compliance |                       |       |      |                             |      |
|-----------------------------------------|-----------------------|-------|------|-----------------------------|------|
| Compliance Description                  |                       | Data  | Comp | oliance Description         | Data |
| N/A                                     | Ramp Length (in)      | 38.0  | Yes  | Ramp Slope (%)              | 6.5  |
| No                                      | Ramp Width (in)       | 47.5  | Yes  | Ramp XSlope (%)             | 0.1  |
| N/A                                     | Flare Type LT         | N/A   | N/A  | Flare Type RT               | N/A  |
| N/A                                     | Flare Slope LT (%)    | N/A   | N/A  | Flare Slope RT (%)          | N/A  |
| N/A                                     | Flare Traversable LT? | N/A   | N/A  | Flare Traversable RT?       | N/A  |
| N/A                                     | Landing Length (in)   | N/A   | N/A  | DWS Provided?               | N/A  |
| N/A                                     | Landing Width (in)    | N/A   | N/A  | DWS Contrast?               | N/A  |
| N/A                                     | Landing Slope (%)     | N/A   | N/A  | DWS Length (in)             | N/A  |
| N/A                                     | Landing X Slope (%)   | N/A   | N/A  | DWS Full Width?             | N/A  |
| N/A                                     | Landing Curb? (Y/N)   | N/A   | N/A  | DWS Offset (in)             | N/A  |
| N/A                                     | Shared Landing?       | N/A   |      |                             |      |
| N/A                                     | Gutter Ponding?       | N/A   | N/A  | Gutter Slope (%)            | N/A  |
| N/A                                     | Gutter Lip Ht (in)    | N/A   | N/A  | Gutter X Slope (%)          | N/A  |
| N/A                                     | Painted X Walk1?      | No    | N/A  | Painted X Walk2?            | N/A  |
|                                         | X Walk 1 Direction    | To NE |      | X Walk 2 Direction          | N/A  |
| N/A                                     | X Walk 1 Width (in)   | N/A   | N/A  | X Walk 2 Width (in)         | N/A  |
|                                         | X Walk 1 Slope (%)    | 1.0   |      | X Walk 2 Slope (%)          | N/A  |
|                                         | X Walk 1 X Slope (%)  | 0.1   |      | X Walk 2 X Slope (%)        | N/A  |
| N/A                                     | Ramp inside XWalk1?   | N/A   | N/A  | Ramp inside XWalk2?         | N/A  |
|                                         | Road Slope (%)        | N/A   | N/A  | Clear Space?                | N/A  |
|                                         | Road X Slope (%)      | N/A   | N/A  | Clear Space to XWalk (in)   | N/A  |
| N/A                                     | Any Obstructions?     | N/A   | N/A  | Storm Grate/Utility Hazard? | N/A  |
|                                         | Obstruction Type      |       |      | Storm Grate/Utility Type    |      |
|                                         |                       | N/A   |      |                             | N/A  |
|                                         |                       |       | Yes  | Surface Condition? (G/P)    | Good |
| -                                       |                       |       |      |                             |      |