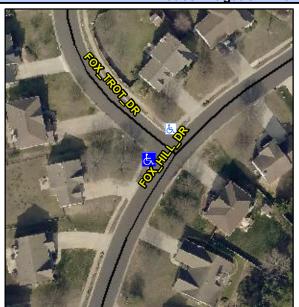

## Access Compliance Report Public Rights-of-Way (Curb Ramps)

Intersection ID: 3026Main Street: FOX\_HILL\_DRCross Street: FOX\_TROT\_DRLocation: WADA ID: FCFADF57B8A7Ramp Type: PerpInitial Pass/Fail: FailOverall Compliance: NoSeverity Score: 8.75