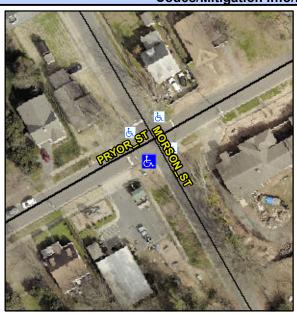

## Access Compliance Report Public Rights-of-Way (Curb Ramps)

 Intersection ID: 10709
 Main Street:
 MORSON\_ST
 Cross Street:
 PRYOR\_ST
 Location:
 SW

 ADA ID: FCFB081C24BD
 Ramp Type:
 PerpDiag
 Initial Pass/Fail:
 Fail
 Overall Compliance:
 No
 Severity Score:
 10

## Field Measurements/Component Compliance

Street 1 Name
Stop Condition-Street 2
Street 2 Name
Stop Condition-Street 1

MORSON ST StopSign PRYOR ST StopSign Remove & Replace Curb Ramp With Two New Directional Ramps or Equivalent.