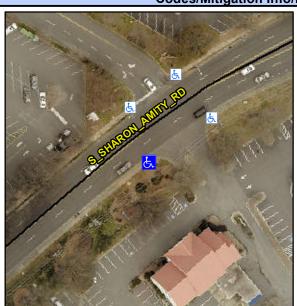

To NW

Intersection ID: 10036927 Main Street: S SHARON AMITY RD Cross Street: N/A Location: SW Initial Pass/Fail: Fail **Overall Compliance: No Severity Score:** 12.5 **ADA ID: FCFE0CBCC2E8** Ramp Type: PerpDiag

N/A

1.0

No

N/A

3.7

To NE

**ENTRANCE** Street 1 Name Stop Condition-Street 2 StopSign **S SHARON AMITY RD** Street 2 Name Stop Condition-Street 1

Possible Solutions: Compliance Description N/A Remove & Replace Curb Ramp With Two New Directional Ramps or Equivalent. Surveyor Notes: N/A PROW/ADA: Not Found, R304.2.2