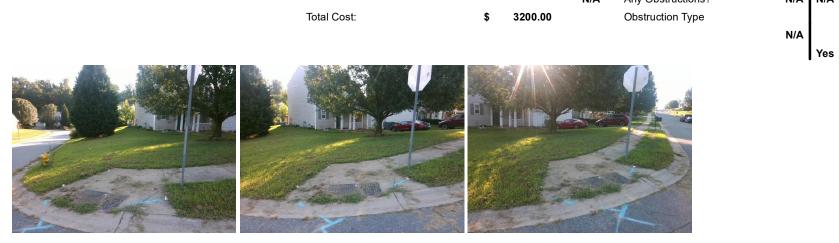

## Access Compliance Report Public Rights-of-Way (Curb Ramps)

| Intersection ID: 4727                   | Main Street: BRIGGS_DR |                                                    |       |                                                         | Cross Street: LOWEN_RD                    |                                     |              |                       | Location:                   |            |
|-----------------------------------------|------------------------|----------------------------------------------------|-------|---------------------------------------------------------|-------------------------------------------|-------------------------------------|--------------|-----------------------|-----------------------------|------------|
| ADA ID: FCFE663F64E0                    |                        | Ramp Type: PerpDiag                                |       |                                                         | Initial Pass/Fail: Fail Overall Compliand |                                     |              | nce. N                |                             |            |
| Codes/Mitigation Info/Possible Solution |                        |                                                    |       | Interal                                                 | Field Measurements/Component Compliance   |                                     |              |                       |                             |            |
| Possible Solutions:                     |                        |                                                    |       | Compliance Description Data Compliance Description Data |                                           |                                     |              |                       |                             |            |
|                                         |                        |                                                    |       | <b>A</b> <i>P</i> (1)                                   |                                           |                                     | 52.0         | Yes                   |                             |            |
|                                         |                        | Remove & Replace Curb F<br>Two New Directional Ram | -     | with                                                    | N/A<br>No                                 | Ramp Length (in)<br>Ramp Width (in) | 52.0<br>36.0 | No                    | Ramp Slope (%)              | 6.8<br>9.0 |
|                                         |                        | Equivalent.                                        |       |                                                         | NO<br>N/A                                 | 1 ( )                               | 36.0<br>N/A  | NO<br>N/A             | Ramp XSlope (%)             | 9.0<br>N/A |
|                                         |                        |                                                    |       |                                                         |                                           | Flare Type LT                       |              |                       | Flare Type RT               |            |
|                                         |                        |                                                    |       |                                                         | N/A                                       | Flare Slope LT (%)                  | N/A          | N/A                   | Flare Slope RT (%)          | N/A        |
|                                         |                        |                                                    |       | N/A                                                     | Flare Traversable LT?                     | N/A                                 | N/A          | Flare Traversable RT? | N/A                         |            |
|                                         |                        |                                                    |       | N/A                                                     | Landing Length (in)                       | N/A                                 | N/A          | DWS Provided?         | N/A                         |            |
|                                         |                        | Surveyor Notes:                                    |       |                                                         | N/A                                       | Landing Width (in)                  | N/A          | N/A                   | DWS Contrast?               | N/A        |
|                                         |                        | N/A                                                |       |                                                         | N/A                                       | Landing Slope (%)                   | N/A          |                       | DWS Length (in)             | N/A        |
|                                         |                        | a                                                  |       |                                                         | N/A                                       | Landing X Slope (%)                 | N/A          | N/A                   | DWS Full Width?             | N/A        |
| A A A A A A A A A A A A A A A A A A A   |                        |                                                    |       |                                                         | N/A                                       | Landing Curb? (Y/N)                 | N/A          | N/A                   | DWS Offset (in)             | N/A        |
|                                         |                        |                                                    |       |                                                         | N/A                                       | Shared Landing?                     | N/A          |                       |                             |            |
|                                         |                        | PROW/ADA:                                          |       |                                                         | N/A                                       | Gutter Ponding?                     | N/A          | N/A                   | Gutter Slope (%)            | N/A        |
|                                         |                        | Not Found, R304.5.1, R30                           | 4.5.3 |                                                         | N/A                                       | Gutter Lip Ht (in)                  | N/A          | N/A                   | Gutter X Slope (%)          | N/A        |
| and the second of the                   |                        |                                                    |       |                                                         | N/A                                       | Painted X Walk1?                    | No           | N/A                   | Painted X Walk2?            | No         |
|                                         | Topol - A              |                                                    |       |                                                         |                                           | X Walk 1 Direction                  | To NW        |                       | X Walk 2 Direction          | To SW      |
|                                         |                        |                                                    |       |                                                         | N/A                                       | X Walk 1 Width (in)                 | N/A          | N/A                   | X Walk 2 Width (in)         | N/A        |
| Street 1 Name                           | LOWEN RD               |                                                    |       |                                                         |                                           | X Walk 1 Slope (%)                  | 1.1          |                       | X Walk 2 Slope (%)          | 10.1       |
| Stop Condition-Street 2                 | None                   |                                                    |       |                                                         |                                           | X Walk 1 X Slope (%)                | 8.9          |                       | X Walk 2 X Slope (%)        | 3.4        |
| Street 2 Name                           | BRIGGS DR              |                                                    |       |                                                         | N/A                                       | Ramp inside XWalk1?                 | N/A          | N/A                   | Ramp inside XWalk2?         | N/A        |
| Stop Condition-Street 1                 | StopSign               |                                                    |       |                                                         |                                           | Road Slope (%)                      | 9.8          | N/A                   | Clear Space?                | N/A        |
|                                         | . •                    |                                                    |       |                                                         |                                           | Road X Slope (%)                    | 5.7          | N/A                   | Clear Space to XWalk (in)   | N/A        |
|                                         |                        |                                                    |       |                                                         | N/A                                       | Any Obstructions?                   | N/A          | N/A                   | Storm Grate/Utility Hazard? | N/A        |
|                                         |                        | Total Cost:                                        | \$    | 3200.00                                                 |                                           | Obstruction Type                    |              |                       | Storm Grate/Utility Type    |            |
|                                         |                        |                                                    | •     |                                                         |                                           | 51                                  | N/A          |                       |                             | N/A        |
|                                         |                        |                                                    |       |                                                         |                                           |                                     |              | 1                     |                             |            |