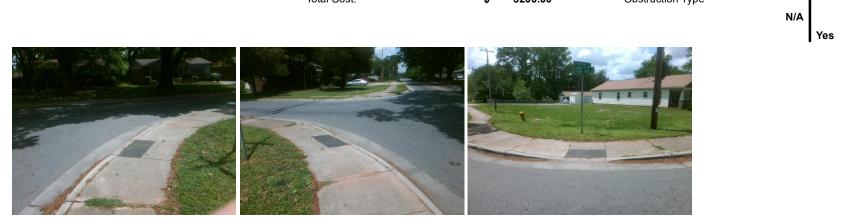

## Access Compliance Report Public Rights-of-Way (Curb Ramps)

|                                                         |                                  | -                                           |         |                                                |                       |      |     |                             |       |
|---------------------------------------------------------|----------------------------------|---------------------------------------------|---------|------------------------------------------------|-----------------------|------|-----|-----------------------------|-------|
| Intersection ID: 13413 Main Street: OLD_STEELE_CREEK_RD |                                  |                                             | Cross   | Cross Street: SEYMOUR_DR                       |                       |      |     | Location:                   | SW    |
| ADA ID: FD006E3D20                                      | FD006E3D2097 Ramp Type: PerpDiag |                                             |         | Initial Pass/Fail: Fail Overall Compliance: No |                       |      |     | o Severity Score:           | 21.25 |
| Codes/Mitigation Info/Possible Solution                 |                                  |                                             |         | Field Measurements/Component Compliance        |                       |      |     |                             |       |
| Support of the second                                   |                                  | Possible Solutions:                         |         |                                                |                       |      |     | Compliance Description      |       |
|                                                         |                                  | Remove & Replace Curb Ram                   | n With  | N/A                                            | Ramp Length (in)      | 58.0 | No  | Ramp Slope (%)              | 8.7   |
| 1 James                                                 |                                  | Two New Directional Ramps or<br>Equivalent. |         | No                                             | Ramp Width (in)       | 45.0 | Yes | Ramp XSlope (%)             | 0.9   |
| Mark - h                                                |                                  |                                             |         | N/A                                            | Flare Type LT         | N/A  | N/A | Flare Type RT               | N/A   |
| and the second second                                   |                                  |                                             |         | N/A                                            | Flare Slope LT (%)    | N/A  | N/A | Flare Slope RT (%)          | N/A   |
| - ATT                                                   |                                  |                                             |         | N/A                                            | Flare Traversable LT? | N/A  | N/A | Flare Traversable RT?       | N/A   |
| SSUMOUR DR                                              | e 📶                              |                                             |         | N/A                                            | Landing Length (in)   | N/A  | N/A | DWS Provided?               | N/A   |
|                                                         |                                  |                                             |         | N/A                                            | Landing Width (in)    | N/A  | N/A | DWS Contrast?               | N/A   |
| R. All                                                  |                                  | N/A                                         |         | N/A                                            | Landing Slope (%)     | N/A  | N/A | DWS Length (in)             | N/A   |
|                                                         | G.                               |                                             |         | N/A                                            | Landing X Slope (%)   | N/A  | N/A | DWS Full Width?             | N/A   |
|                                                         |                                  |                                             |         | N/A                                            | Landing Curb? (Y/N)   | N/A  | N/A | DWS Offset (in)             | N/A   |
|                                                         | 9                                |                                             |         | N/A                                            | Shared Landing?       | N/A  |     | ζ, γ                        |       |
| and the second second                                   |                                  | PROW/ADA:                                   |         | N/A                                            | Gutter Ponding?       | N/A  | N/A | Gutter Slope (%)            | N/A   |
|                                                         | Ja I La                          | Not Found, R304.5.1, R304.2.                | 2       | N/A                                            | Gutter Lip Ht (in)    | N/A  | N/A | Gutter X Slope (%)          | N/A   |
| MARENE DR                                               |                                  |                                             |         | N/A                                            | Painted X Walk1?      | No   | N/A | Painted X Walk2?            | No    |
|                                                         |                                  |                                             |         |                                                | X Walk 1 Direction    | To E |     | X Walk 2 Direction          | To N  |
|                                                         |                                  |                                             |         | N/A                                            | X Walk 1 Width (in)   | N/A  | N/A | X Walk 2 Width (in)         | N/A   |
| Street 1 Name                                           | OLD STEELE CREEK RD              | -                                           |         |                                                | X Walk 1 Slope (%)    | 2.0  |     | X Walk 2 Slope (%)          | 4.6   |
| Stop Condition-Street 2                                 | None                             |                                             |         |                                                | X Walk 1 X Slope (%)  | 3.8  |     | X Walk 2 X Slope (%)        | 2.3   |
| Street 2 Name                                           | SEYMOUR DR                       |                                             |         | N/A                                            | Ramp inside XWalk1?   | N/A  | N/A | Ramp inside XWalk2?         | N/A   |
| Stop Condition-Street 1                                 | StopSign                         |                                             |         |                                                | Road Slope (%)        | 0.7  | N/A | Clear Space?                | N/A   |
|                                                         |                                  |                                             |         |                                                | Road X Slope (%)      | 4.9  | N/A | Clear Space to XWalk (in)   | N/A   |
|                                                         |                                  |                                             |         | N/A                                            | Any Obstructions?     | N/A  | N/A | Storm Grate/Utility Hazard? | N/A   |
|                                                         |                                  | Total Cost: \$                              | 3200.00 |                                                | Obstruction Type      |      |     | Storm Grate/Utility Type    |       |
|                                                         |                                  |                                             |         |                                                |                       | N/A  |     |                             | N/A   |
|                                                         |                                  |                                             |         |                                                |                       |      |     |                             |       |