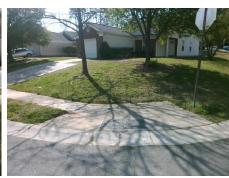

## **Access Compliance Report Public Rights-of-Way** (Curb Ramps)

Data

2.3

2.3

N/A

6.4

Good

Intersection ID: 28500 Main Street: ELK CREEK CT Cross Street: NORTHWOODS FOREST DR SE Location:

N/A

N/A

N/A

N/A

Street 1 Name Stop Condition-Street 1 Street 2 Name Stop Condition-Street 2 Remove & Replace Curb Ramp With Two New Directional Ramps or Equivalent.

Surveyor Notes:

N/A

PROW/ADA:

**ELK CREEK CT** StopSign N/A N/A

N/A N/A N/A Landing Slope (%) DWS Length (in) N/A Landing X Slope (%) N/A N/A DWS Full Width? N/A Landing Curb? (Y/N) N/A N/A DWS Offset (in) N/A N/A Shared Landing? N/A **Gutter Ponding?** N/A N/A Gutter Slope (%) Not Found, R304.5.1, R304.5.3 N/A Gutter Lip Ht (in) N/A N/A Gutter X Slope (%) N/A Painted X Walk1? No N/A Painted X Walk2? X Walk 1 Direction To W X Walk 2 Direction N/A X Walk 1 Width (in) X Walk 2 Width (in) X Walk 1 Slope (%) 0.9 X Walk 2 Slope (%) X Walk 1 X Slope (%) 1.8 X Walk 2 X Slope (%) N/A N/A Ramp inside XWalk2? N/A Ramp inside XWalk1? Road Slope (%) 1.8 Clear Space? N/A Road X Slope (%) 0.9 Clear Space to XWalk (in) N/A N/A N/A Any Obstructions? Storm Grate/Utility Hazard? Total Cost: **Obstruction Type** 3200.00 Storm Grate/Utility Type N/A