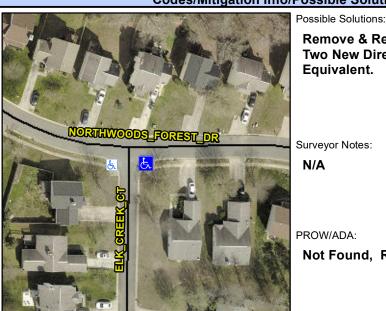

## **Access Compliance Report Public Rights-of-Way** (Curb Ramps)

Data

2.3

2.3

N/A

6.4

Good

Intersection ID: 28500 Main Street: ELK CREEK CT Cross Street: NORTHWOODS FOREST DR SE Location:

N/A

N/A

N/A

N/A

Street 1 Name Stop Condition-Street 1 Street 2 Name Stop Condition-Street 2 Remove & Replace Curb Ramp With Two New Directional Ramps or Equivalent.

Surveyor Notes:

N/A

PROW/ADA:

**ELK CREEK CT** StopSign N/A N/A

N/A N/A N/A Landing Slope (%) DWS Length (in) N/A Landing X Slope (%) N/A N/A DWS Full Width? N/A Landing Curb? (Y/N) N/A N/A DWS Offset (in) N/A N/A Shared Landing? N/A **Gutter Ponding?** N/A N/A Gutter Slope (%) Not Found, R304.5.1, R304.5.3 N/A Gutter Lip Ht (in) N/A N/A Gutter X Slope (%) N/A Painted X Walk1? No N/A Painted X Walk2? X Walk 1 Direction To W X Walk 2 Direction N/A X Walk 1 Width (in) X Walk 2 Width (in) X Walk 1 Slope (%) 0.9 X Walk 2 Slope (%) X Walk 1 X Slope (%) 1.8 X Walk 2 X Slope (%) N/A N/A Ramp inside XWalk2? N/A Ramp inside XWalk1? Road Slope (%) 1.8 Clear Space? N/A Road X Slope (%) 0.9 Clear Space to XWalk (in) N/A N/A N/A Any Obstructions? Storm Grate/Utility Hazard? Total Cost: **Obstruction Type** 3200.00 Storm Grate/Utility Type N/A