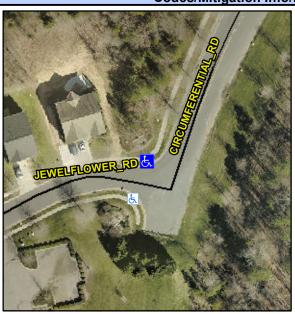

## Access Compliance Report Public Rights-of-Way (Curb Ramps)

Intersection ID: 46692Main Street: CIRCUMFERENTIAL\_RDCross Street: JEWELFLOWER\_RDLocation:NWADA ID: FD02690DA23BRamp Type: PerpDiagInitial Pass/Fail: FailOverall Compliance: NoSeverity Score:10