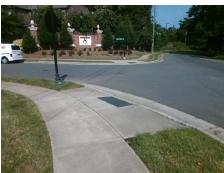

## **Access Compliance Report Public Rights-of-Way** (Curb Ramps)

N/A

Good

Surface Condition? (G/P)

Intersection ID: 50735 Main Street: JONES RIDGE DR **Cross Street: OLD PROVIDENCE RD** Location: ADA ID: FD1625846F9F Ramp Type: PerpDiag Initial Pass/Fail: Fail **Overall Compliance: No Severity Score:** 12.5

**Codes/Mitigation Info/Possible Solution** 

Street 1 Name Stop Condition-Street 2 Street 2 Name Stop Condition-Street 1 **OLD PROVIDENCE RD** None **JONES RIDGE DR** StopSign

Possible Solutions: Remove & Replace Curb Ramp With **Two New Directional Ramps or** Equivalent. Surveyor Notes: N/A PROW/ADA: Not Found, R304.2.2

Total Cost: 3200.00

| Field Measurements/Component Compliance |                        |                       |       |                        |                             |       |
|-----------------------------------------|------------------------|-----------------------|-------|------------------------|-----------------------------|-------|
|                                         | Compliance Description |                       | Data  | Compliance Description |                             | Data  |
|                                         | N/A                    | Ramp Length (in)      | 54.0  | No                     | Ramp Slope (%)              | 10.8  |
|                                         | Yes                    | Ramp Width (in)       | 48.0  | Yes                    | Ramp XSlope (%)             | 0.6   |
|                                         | N/A                    | Flare Type LT         | N/A   | N/A                    | Flare Type RT               | N/A   |
|                                         | N/A                    | Flare Slope LT (%)    | N/A   | N/A                    | Flare Slope RT (%)          | N/A   |
|                                         | N/A                    | Flare Traversable LT? | N/A   | N/A                    | Flare Traversable RT?       | N/A   |
|                                         | N/A                    | Landing Length (in)   | N/A   | N/A                    | DWS Provided?               | N/A   |
|                                         | N/A                    | Landing Width (in)    | N/A   | N/A                    | DWS Contrast?               | N/A   |
|                                         | N/A                    | Landing Slope (%)     | N/A   | N/A                    | DWS Length (in)             | N/A   |
|                                         | N/A                    | Landing X Slope (%)   | N/A   | N/A                    | DWS Full Width?             | N/A   |
|                                         | N/A                    | Landing Curb? (Y/N)   | N/A   | N/A                    | DWS Offset (in)             | N/A   |
|                                         | N/A                    | Shared Landing?       | N/A   |                        |                             |       |
|                                         | N/A                    | Gutter Ponding?       | N/A   | N/A                    | Gutter Slope (%)            | N/A   |
|                                         | N/A                    | Gutter Lip Ht (in)    | N/A   | N/A                    | Gutter X Slope (%)          | N/A   |
|                                         | N/A                    | Painted X Walk1?      | No    | N/A                    | Painted X Walk2?            | No    |
|                                         |                        | X Walk 1 Direction    | To NE |                        | X Walk 2 Direction          | To NW |
|                                         | N/A                    | X Walk 1 Width (in)   | N/A   | N/A                    | X Walk 2 Width (in)         | N/A   |
|                                         |                        | X Walk 1 Slope (%)    | 0.5   |                        | X Walk 2 Slope (%)          | 1.5   |
|                                         |                        | X Walk 1 X Slope (%)  | 1.6   |                        | X Walk 2 X Slope (%)        | 0.2   |
|                                         | N/A                    | Ramp inside XWalk1?   | N/A   | N/A                    | Ramp inside XWalk2?         | N/A   |
|                                         |                        | Road Slope (%)        | 1.1   | N/A                    | Clear Space?                | N/A   |
|                                         |                        | Road X Slope (%)      | 1.7   | N/A                    | Clear Space to XWalk (in)   | N/A   |
|                                         | N/A                    | Any Obstructions?     | N/A   | N/A                    | Storm Grate/Utility Hazard? | N/A   |
|                                         |                        | Obstruction Type      |       |                        | Storm Grate/Utility Type    |       |
|                                         |                        |                       |       |                        |                             |       |