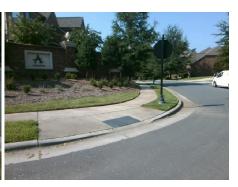

## **Access Compliance Report Public Rights-of-Way** (Curb Ramps)

N/A

Good

Surface Condition? (G/P)

Intersection ID: 50735 Main Street: JONES RIDGE DR **Cross Street: OLD PROVIDENCE RD** Location: ADA ID: FD1625846F9F Ramp Type: PerpDiag Initial Pass/Fail: Fail **Overall Compliance: No Severity Score:** 12.5

**Codes/Mitigation Info/Possible Solution** 

Street 1 Name Stop Condition-Street 2 Street 2 Name Stop Condition-Street 1 **OLD PROVIDENCE RD** None **JONES RIDGE DR** StopSign

Possible Solutions: Remove & Replace Curb Ramp With **Two New Directional Ramps or** Equivalent. Surveyor Notes: N/A PROW/ADA: Not Found, R304.2.2

Total Cost: 3200.00

| Field Measurements/Component Compliance |                        |                       |       |                        |                             |       |
|-----------------------------------------|------------------------|-----------------------|-------|------------------------|-----------------------------|-------|
|                                         | Compliance Description |                       | Data  | Compliance Description |                             | Data  |
|                                         | N/A                    | Ramp Length (in)      | 54.0  | No                     | Ramp Slope (%)              | 10.8  |
|                                         | Yes                    | Ramp Width (in)       | 48.0  | Yes                    | Ramp XSlope (%)             | 0.6   |
|                                         | N/A                    | Flare Type LT         | N/A   | N/A                    | Flare Type RT               | N/A   |
|                                         | N/A                    | Flare Slope LT (%)    | N/A   | N/A                    | Flare Slope RT (%)          | N/A   |
|                                         | N/A                    | Flare Traversable LT? | N/A   | N/A                    | Flare Traversable RT?       | N/A   |
|                                         | N/A                    | Landing Length (in)   | N/A   | N/A                    | DWS Provided?               | N/A   |
|                                         | N/A                    | Landing Width (in)    | N/A   | N/A                    | DWS Contrast?               | N/A   |
|                                         | N/A                    | Landing Slope (%)     | N/A   | N/A                    | DWS Length (in)             | N/A   |
|                                         | N/A                    | Landing X Slope (%)   | N/A   | N/A                    | DWS Full Width?             | N/A   |
|                                         | N/A                    | Landing Curb? (Y/N)   | N/A   | N/A                    | DWS Offset (in)             | N/A   |
|                                         | N/A                    | Shared Landing?       | N/A   |                        |                             |       |
|                                         | N/A                    | Gutter Ponding?       | N/A   | N/A                    | Gutter Slope (%)            | N/A   |
|                                         | N/A                    | Gutter Lip Ht (in)    | N/A   | N/A                    | Gutter X Slope (%)          | N/A   |
|                                         | N/A                    | Painted X Walk1?      | No    | N/A                    | Painted X Walk2?            | No    |
|                                         |                        | X Walk 1 Direction    | To NE |                        | X Walk 2 Direction          | To NW |
|                                         | N/A                    | X Walk 1 Width (in)   | N/A   | N/A                    | X Walk 2 Width (in)         | N/A   |
|                                         |                        | X Walk 1 Slope (%)    | 0.5   |                        | X Walk 2 Slope (%)          | 1.5   |
|                                         |                        | X Walk 1 X Slope (%)  | 1.6   |                        | X Walk 2 X Slope (%)        | 0.2   |
|                                         | N/A                    | Ramp inside XWalk1?   | N/A   | N/A                    | Ramp inside XWalk2?         | N/A   |
|                                         |                        | Road Slope (%)        | 1.1   | N/A                    | Clear Space?                | N/A   |
|                                         |                        | Road X Slope (%)      | 1.7   | N/A                    | Clear Space to XWalk (in)   | N/A   |
|                                         | N/A                    | Any Obstructions?     | N/A   | N/A                    | Storm Grate/Utility Hazard? | N/A   |
|                                         |                        | Obstruction Type      |       |                        | Storm Grate/Utility Type    |       |
|                                         |                        |                       |       |                        |                             |       |