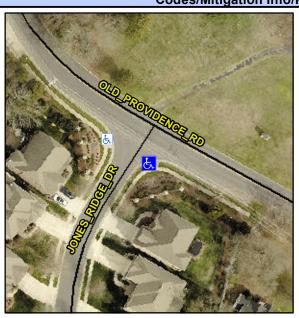

## **Access Compliance Report Public Rights-of-Way** (Curb Ramps)

N/A

Good

Surface Condition? (G/P)

Intersection ID: 50735 Main Street: JONES RIDGE DR **Cross Street: OLD PROVIDENCE RD** Location: ADA ID: FD1625846F9F Ramp Type: PerpDiag Initial Pass/Fail: Fail **Overall Compliance: No Severity Score:** 12.5

**Codes/Mitigation Info/Possible Solution** 

Street 1 Name Stop Condition-Street 2 Street 2 Name Stop Condition-Street 1 **OLD PROVIDENCE RD** None **JONES RIDGE DR** StopSign

Possible Solutions: Remove & Replace Curb Ramp With **Two New Directional Ramps or** Equivalent. Surveyor Notes: N/A PROW/ADA: Not Found, R304.2.2