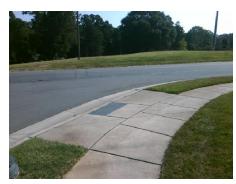

## **Access Compliance Report Public Rights-of-Way** (Curb Ramps)

N/A

Good

Surface Condition? (G/P)

Intersection ID: 50735 Main Street: JONES RIDGE DR **Cross Street: OLD PROVIDENCE RD** Location: ADA ID: FD1625846F9F Ramp Type: PerpDiag Initial Pass/Fail: Fail **Overall Compliance: No Severity Score:** 12.5

**Codes/Mitigation Info/Possible Solution** 

Street 1 Name Stop Condition-Street 2 Street 2 Name Stop Condition-Street 1 **OLD PROVIDENCE RD** None **JONES RIDGE DR** StopSign

Possible Solutions: Remove & Replace Curb Ramp With **Two New Directional Ramps or** Equivalent. Surveyor Notes: N/A PROW/ADA: Not Found, R304.2.2

Total Cost: 3200.00

| Field Measurements/Component Compliance |                        |                       |       |                        |                             |       |
|-----------------------------------------|------------------------|-----------------------|-------|------------------------|-----------------------------|-------|
|                                         | Compliance Description |                       | Data  | Compliance Description |                             | Data  |
|                                         | N/A                    | Ramp Length (in)      | 54.0  | No                     | Ramp Slope (%)              | 10.8  |
|                                         | Yes                    | Ramp Width (in)       | 48.0  | Yes                    | Ramp XSlope (%)             | 0.6   |
|                                         | N/A                    | Flare Type LT         | N/A   | N/A                    | Flare Type RT               | N/A   |
|                                         | N/A                    | Flare Slope LT (%)    | N/A   | N/A                    | Flare Slope RT (%)          | N/A   |
|                                         | N/A                    | Flare Traversable LT? | N/A   | N/A                    | Flare Traversable RT?       | N/A   |
|                                         | N/A                    | Landing Length (in)   | N/A   | N/A                    | DWS Provided?               | N/A   |
|                                         | N/A                    | Landing Width (in)    | N/A   | N/A                    | DWS Contrast?               | N/A   |
|                                         | N/A                    | Landing Slope (%)     | N/A   | N/A                    | DWS Length (in)             | N/A   |
|                                         | N/A                    | Landing X Slope (%)   | N/A   | N/A                    | DWS Full Width?             | N/A   |
|                                         | N/A                    | Landing Curb? (Y/N)   | N/A   | N/A                    | DWS Offset (in)             | N/A   |
|                                         | N/A                    | Shared Landing?       | N/A   |                        |                             |       |
|                                         | N/A                    | Gutter Ponding?       | N/A   | N/A                    | Gutter Slope (%)            | N/A   |
|                                         | N/A                    | Gutter Lip Ht (in)    | N/A   | N/A                    | Gutter X Slope (%)          | N/A   |
|                                         | N/A                    | Painted X Walk1?      | No    | N/A                    | Painted X Walk2?            | No    |
|                                         |                        | X Walk 1 Direction    | To NE |                        | X Walk 2 Direction          | To NW |
|                                         | N/A                    | X Walk 1 Width (in)   | N/A   | N/A                    | X Walk 2 Width (in)         | N/A   |
|                                         |                        | X Walk 1 Slope (%)    | 0.5   |                        | X Walk 2 Slope (%)          | 1.5   |
|                                         |                        | X Walk 1 X Slope (%)  | 1.6   |                        | X Walk 2 X Slope (%)        | 0.2   |
|                                         | N/A                    | Ramp inside XWalk1?   | N/A   | N/A                    | Ramp inside XWalk2?         | N/A   |
|                                         |                        | Road Slope (%)        | 1.1   | N/A                    | Clear Space?                | N/A   |
|                                         |                        | Road X Slope (%)      | 1.7   | N/A                    | Clear Space to XWalk (in)   | N/A   |
|                                         | N/A                    | Any Obstructions?     | N/A   | N/A                    | Storm Grate/Utility Hazard? | N/A   |
|                                         |                        | Obstruction Type      |       |                        | Storm Grate/Utility Type    |       |
|                                         |                        |                       |       |                        |                             |       |