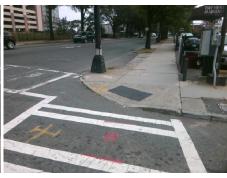

## Access Compliance Report Public Rights-of-Way (Curb Ramps)

Intersection ID: 11847 Main Street: E\_9TH\_ST Cross Street: N\_TRYON\_ST Location: E

ADA ID: FD163419FB0B Ramp Type: PerpDiag Initial Pass/Fail: Fail Overall Compliance: No Severity Score: 13.75

Surveyor Notes:

N/A

PROW/ADA:

Not Found, R304.2.2, R304.5.3

Total Cost: \$ 3200.00

| Field Measurements/Component Compilance |                       |       |                        |                             |       |
|-----------------------------------------|-----------------------|-------|------------------------|-----------------------------|-------|
| Compliance Description                  |                       | Data  | Compliance Description |                             | Data  |
| N/A                                     | Ramp Length (in)      | 49.0  | No                     | Ramp Slope (%)              | 11.0  |
| Yes                                     | Ramp Width (in)       | 48.0  | No                     | Ramp XSlope (%)             | 2.1   |
| N/A                                     | Flare Type LT         | N/A   | N/A                    | Flare Type RT               | N/A   |
| N/A                                     | Flare Slope LT (%)    | N/A   | N/A                    | Flare Slope RT (%)          | N/A   |
| N/A                                     | Flare Traversable LT? | N/A   | N/A                    | Flare Traversable RT?       | N/A   |
| N/A                                     | Landing Length (in)   | N/A   | N/A                    | DWS Provided?               | N/A   |
| N/A                                     | Landing Width (in)    | N/A   | N/A                    | DWS Contrast?               | N/A   |
| N/A                                     | Landing Slope (%)     | N/A   | N/A                    | DWS Length (in)             | N/A   |
| N/A                                     | Landing X Slope (%)   | N/A   | N/A                    | DWS Full Width?             | N/A   |
| N/A                                     | Landing Curb? (Y/N)   | N/A   | N/A                    | DWS Offset (in)             | N/A   |
| N/A                                     | Shared Landing?       | N/A   |                        |                             |       |
| N/A                                     | Gutter Ponding?       | N/A   | N/A                    | Gutter Slope (%)            | N/A   |
| N/A                                     | Gutter Lip Ht (in)    | N/A   | N/A                    | Gutter X Slope (%)          | N/A   |
| N/A                                     | Painted X Walk1?      | Yes   | N/A                    | Painted X Walk2?            | Yes   |
|                                         | X Walk 1 Direction    | To NW |                        | X Walk 2 Direction          | To SW |
| N/A                                     | X Walk 1 Width (in)   | 104.0 | N/A                    | X Walk 2 Width (in)         | 110.0 |
|                                         | X Walk 1 Slope (%)    | 6.1   |                        | X Walk 2 Slope (%)          | 5.1   |
|                                         | X Walk 1 X Slope (%)  | 1.4   |                        | X Walk 2 X Slope (%)        | 3.4   |
| N/A                                     | Ramp inside XWalk1?   | Yes   | N/A                    | Ramp inside XWalk2?         | Yes   |
|                                         | Road Slope (%)        | 1.2   | N/A                    | Clear Space?                | N/A   |
|                                         | Road X Slope (%)      | 4.9   | N/A                    | Clear Space to XWalk (in)   | N/A   |
| N/A                                     | Any Obstructions?     | N/A   | N/A                    | Storm Grate/Utility Hazard? | N/A   |
|                                         | Obstruction Type      |       |                        | Storm Grate/Utility Type    |       |
|                                         |                       | N/A   |                        |                             | N/A   |
|                                         |                       |       | Yes                    | Surface Condition? (G/P)    | Good  |