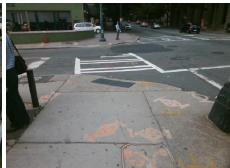

## Access Compliance Report Public Rights-of-Way (Curb Ramps)

Intersection ID: 11847 Main Street: E\_9TH\_ST Cross Street: N\_TRYON\_ST Location: E

ADA ID: FD163419FB0B Ramp Type: PerpDiag Initial Pass/Fail: Fail Overall Compliance: No Severity Score: 13.75

Surveyor Notes:

N/A

PROW/ADA:

Not Found, R304.2.2, R304.5.3

Total Cost: \$ 3200.00

| Field Measurements/Component Compilance |                       |       |                        |                             |       |
|-----------------------------------------|-----------------------|-------|------------------------|-----------------------------|-------|
| Compliance Description                  |                       | Data  | Compliance Description |                             | Data  |
| N/A                                     | Ramp Length (in)      | 49.0  | No                     | Ramp Slope (%)              | 11.0  |
| Yes                                     | Ramp Width (in)       | 48.0  | No                     | Ramp XSlope (%)             | 2.1   |
| N/A                                     | Flare Type LT         | N/A   | N/A                    | Flare Type RT               | N/A   |
| N/A                                     | Flare Slope LT (%)    | N/A   | N/A                    | Flare Slope RT (%)          | N/A   |
| N/A                                     | Flare Traversable LT? | N/A   | N/A                    | Flare Traversable RT?       | N/A   |
| N/A                                     | Landing Length (in)   | N/A   | N/A                    | DWS Provided?               | N/A   |
| N/A                                     | Landing Width (in)    | N/A   | N/A                    | DWS Contrast?               | N/A   |
| N/A                                     | Landing Slope (%)     | N/A   | N/A                    | DWS Length (in)             | N/A   |
| N/A                                     | Landing X Slope (%)   | N/A   | N/A                    | DWS Full Width?             | N/A   |
| N/A                                     | Landing Curb? (Y/N)   | N/A   | N/A                    | DWS Offset (in)             | N/A   |
| N/A                                     | Shared Landing?       | N/A   |                        |                             |       |
| N/A                                     | Gutter Ponding?       | N/A   | N/A                    | Gutter Slope (%)            | N/A   |
| N/A                                     | Gutter Lip Ht (in)    | N/A   | N/A                    | Gutter X Slope (%)          | N/A   |
| N/A                                     | Painted X Walk1?      | Yes   | N/A                    | Painted X Walk2?            | Yes   |
|                                         | X Walk 1 Direction    | To NW |                        | X Walk 2 Direction          | To SW |
| N/A                                     | X Walk 1 Width (in)   | 104.0 | N/A                    | X Walk 2 Width (in)         | 110.0 |
|                                         | X Walk 1 Slope (%)    | 6.1   |                        | X Walk 2 Slope (%)          | 5.1   |
|                                         | X Walk 1 X Slope (%)  | 1.4   |                        | X Walk 2 X Slope (%)        | 3.4   |
| N/A                                     | Ramp inside XWalk1?   | Yes   | N/A                    | Ramp inside XWalk2?         | Yes   |
|                                         | Road Slope (%)        | 1.2   | N/A                    | Clear Space?                | N/A   |
|                                         | Road X Slope (%)      | 4.9   | N/A                    | Clear Space to XWalk (in)   | N/A   |
| N/A                                     | Any Obstructions?     | N/A   | N/A                    | Storm Grate/Utility Hazard? | N/A   |
|                                         | Obstruction Type      |       |                        | Storm Grate/Utility Type    |       |
|                                         |                       | N/A   |                        |                             | N/A   |
|                                         |                       |       | Yes                    | Surface Condition? (G/P)    | Good  |