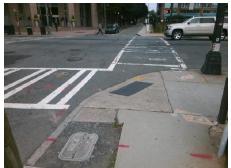

## Access Compliance Report Public Rights-of-Way (Curb Ramps)

Intersection ID: 11847 Main Street: E\_9TH\_ST Cross Street: N\_TRYON\_ST Location: E

ADA ID: FD163419FB0B Ramp Type: PerpDiag Initial Pass/Fail: Fail Overall Compliance: No Severity Score: 13.75

Surveyor Notes:

N/A

PROW/ADA:

Not Found, R304.2.2, R304.5.3

Total Cost: \$ 3200.00

| Field Measurements/Component Compilance |                       |       |                        |                             |       |
|-----------------------------------------|-----------------------|-------|------------------------|-----------------------------|-------|
| Compliance Description                  |                       | Data  | Compliance Description |                             | Data  |
| N/A                                     | Ramp Length (in)      | 49.0  | No                     | Ramp Slope (%)              | 11.0  |
| Yes                                     | Ramp Width (in)       | 48.0  | No                     | Ramp XSlope (%)             | 2.1   |
| N/A                                     | Flare Type LT         | N/A   | N/A                    | Flare Type RT               | N/A   |
| N/A                                     | Flare Slope LT (%)    | N/A   | N/A                    | Flare Slope RT (%)          | N/A   |
| N/A                                     | Flare Traversable LT? | N/A   | N/A                    | Flare Traversable RT?       | N/A   |
| N/A                                     | Landing Length (in)   | N/A   | N/A                    | DWS Provided?               | N/A   |
| N/A                                     | Landing Width (in)    | N/A   | N/A                    | DWS Contrast?               | N/A   |
| N/A                                     | Landing Slope (%)     | N/A   | N/A                    | DWS Length (in)             | N/A   |
| N/A                                     | Landing X Slope (%)   | N/A   | N/A                    | DWS Full Width?             | N/A   |
| N/A                                     | Landing Curb? (Y/N)   | N/A   | N/A                    | DWS Offset (in)             | N/A   |
| N/A                                     | Shared Landing?       | N/A   |                        |                             |       |
| N/A                                     | Gutter Ponding?       | N/A   | N/A                    | Gutter Slope (%)            | N/A   |
| N/A                                     | Gutter Lip Ht (in)    | N/A   | N/A                    | Gutter X Slope (%)          | N/A   |
| N/A                                     | Painted X Walk1?      | Yes   | N/A                    | Painted X Walk2?            | Yes   |
|                                         | X Walk 1 Direction    | To NW |                        | X Walk 2 Direction          | To SW |
| N/A                                     | X Walk 1 Width (in)   | 104.0 | N/A                    | X Walk 2 Width (in)         | 110.0 |
|                                         | X Walk 1 Slope (%)    | 6.1   |                        | X Walk 2 Slope (%)          | 5.1   |
|                                         | X Walk 1 X Slope (%)  | 1.4   |                        | X Walk 2 X Slope (%)        | 3.4   |
| N/A                                     | Ramp inside XWalk1?   | Yes   | N/A                    | Ramp inside XWalk2?         | Yes   |
|                                         | Road Slope (%)        | 1.2   | N/A                    | Clear Space?                | N/A   |
|                                         | Road X Slope (%)      | 4.9   | N/A                    | Clear Space to XWalk (in)   | N/A   |
| N/A                                     | Any Obstructions?     | N/A   | N/A                    | Storm Grate/Utility Hazard? | N/A   |
|                                         | Obstruction Type      |       |                        | Storm Grate/Utility Type    |       |
|                                         |                       | N/A   |                        |                             | N/A   |
|                                         |                       |       | Yes                    | Surface Condition? (G/P)    | Good  |