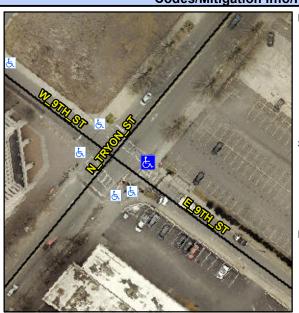

## Access Compliance Report Public Rights-of-Way (Curb Ramps)

Intersection ID: 11847 Main Street: E\_9TH\_ST Cross Street: N\_TRYON\_ST Location: E

ADA ID: FD163419FB0B Ramp Type: PerpDiag Initial Pass/Fail: Fail Overall Compliance: No Severity Score: 13.75

## Field Measurements/Component Compliance

Street 1 Name N TRYON ST
Stop Condition-Street 2 Signal
Street 2 Name E 9TH ST
Stop Condition-Street 1 Signal

Possible Solutions:

Remove & Replace Curb Ramp With Two New Directional Ramps or Equivalent.