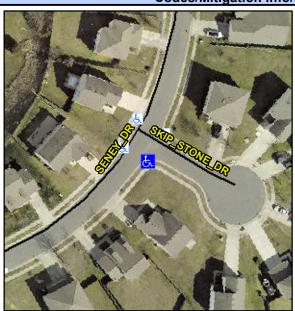

## Access Compliance Report Public Rights-of-Way (Curb Ramps)

Intersection ID: 31461 Main Street: SENEY\_DR Cross Street: SKIP\_STONE\_DR Location: S

ADA ID: FD1E747729E5 Ramp Type: PerpDiag Initial Pass/Fail: Fail Overall Compliance: No Severity Score: 17.5

## Field Measurements/Component Compliance

Street 1 Name
Stop Condition-Street 2
Street 2 Name
Stop Condition-Street 1

SKIP STONE DR StopSign SENEY DR None Possible Solutions:

Remove & Replace Curb Ramp With
Two New Directional Ramps or
Equivalent.